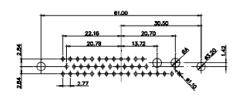

21W1 Male/Female

627-5W1-224-4N6

JAN. 01/2019

ISSUE

1

3 OF 4

| .es.                                                                                     | .7.64                                                                                                                                                                                                                                                                                                                                                                                                                                                                                                                                                                                                                                                                                                                                                                                                                                                                                                                                                                                                                                                                                                                                                                                                                                                                                                                                                                                                                                                                                                                                                                                                                                                                                                                                                                                                                                                                                                                                                                                                                                                                                                                          | 38                         |                                                                                                                                                                                                                                                                                                                                                                                                                                                                                                                                                                                                                                                                                                                                                                                                                                                                                                                                                                                                                                                                                                                                                                                                                                                                                                                                                                                                                                                                                                                                                                                                                                                                                                                                                                                                                                                                                                                                                                                                                                                                                                                                                                                                                                                                                                                                                                                                                                                                                                                                                                                                                                                                                                                                                                                                                                        |               |
|------------------------------------------------------------------------------------------|--------------------------------------------------------------------------------------------------------------------------------------------------------------------------------------------------------------------------------------------------------------------------------------------------------------------------------------------------------------------------------------------------------------------------------------------------------------------------------------------------------------------------------------------------------------------------------------------------------------------------------------------------------------------------------------------------------------------------------------------------------------------------------------------------------------------------------------------------------------------------------------------------------------------------------------------------------------------------------------------------------------------------------------------------------------------------------------------------------------------------------------------------------------------------------------------------------------------------------------------------------------------------------------------------------------------------------------------------------------------------------------------------------------------------------------------------------------------------------------------------------------------------------------------------------------------------------------------------------------------------------------------------------------------------------------------------------------------------------------------------------------------------------------------------------------------------------------------------------------------------------------------------------------------------------------------------------------------------------------------------------------------------------------------------------------------------------------------------------------------------------|----------------------------|----------------------------------------------------------------------------------------------------------------------------------------------------------------------------------------------------------------------------------------------------------------------------------------------------------------------------------------------------------------------------------------------------------------------------------------------------------------------------------------------------------------------------------------------------------------------------------------------------------------------------------------------------------------------------------------------------------------------------------------------------------------------------------------------------------------------------------------------------------------------------------------------------------------------------------------------------------------------------------------------------------------------------------------------------------------------------------------------------------------------------------------------------------------------------------------------------------------------------------------------------------------------------------------------------------------------------------------------------------------------------------------------------------------------------------------------------------------------------------------------------------------------------------------------------------------------------------------------------------------------------------------------------------------------------------------------------------------------------------------------------------------------------------------------------------------------------------------------------------------------------------------------------------------------------------------------------------------------------------------------------------------------------------------------------------------------------------------------------------------------------------------------------------------------------------------------------------------------------------------------------------------------------------------------------------------------------------------------------------------------------------------------------------------------------------------------------------------------------------------------------------------------------------------------------------------------------------------------------------------------------------------------------------------------------------------------------------------------------------------------------------------------------------------------------------------------------------------|---------------|
|                                                                                          |                                                                                                                                                                                                                                                                                                                                                                                                                                                                                                                                                                                                                                                                                                                                                                                                                                                                                                                                                                                                                                                                                                                                                                                                                                                                                                                                                                                                                                                                                                                                                                                                                                                                                                                                                                                                                                                                                                                                                                                                                                                                                                                                | 11W1                       | Male/Female                                                                                                                                                                                                                                                                                                                                                                                                                                                                                                                                                                                                                                                                                                                                                                                                                                                                                                                                                                                                                                                                                                                                                                                                                                                                                                                                                                                                                                                                                                                                                                                                                                                                                                                                                                                                                                                                                                                                                                                                                                                                                                                                                                                                                                                                                                                                                                                                                                                                                                                                                                                                                                                                                                                                                                                                                            | 27W2          |
| 47.00<br>14.42<br>14.42<br>0<br>0<br>0<br>0<br>0<br>0<br>0<br>0<br>0<br>0<br>0<br>0<br>0 | emale<br>53.50<br>53.50<br>71.75<br>71.75<br>71.75<br>72.83<br>72.97<br>72.97<br>72.97<br>72.97<br>72.97<br>72.97<br>72.97<br>72.97<br>72.97<br>72.97<br>72.97<br>72.97<br>72.97<br>72.97<br>72.97<br>72.97<br>72.97<br>72.97<br>72.97<br>72.97<br>72.97<br>72.97<br>72.97<br>72.97<br>72.97<br>72.97<br>72.97<br>72.97<br>72.97<br>72.97<br>72.97<br>72.97<br>72.97<br>72.97<br>72.97<br>72.97<br>72.97<br>72.97<br>72.97<br>72.97<br>72.97<br>72.97<br>72.97<br>72.97<br>72.97<br>72.97<br>72.97<br>72.97<br>72.97<br>72.97<br>72.97<br>72.97<br>72.97<br>72.97<br>72.97<br>72.97<br>72.97<br>72.97<br>72.97<br>72.97<br>72.97<br>72.97<br>72.97<br>72.97<br>72.97<br>72.97<br>72.97<br>72.97<br>72.97<br>72.97<br>72.97<br>72.97<br>72.97<br>72.97<br>72.97<br>72.97<br>72.97<br>72.97<br>72.97<br>72.97<br>72.97<br>72.97<br>72.97<br>72.97<br>72.97<br>72.97<br>72.97<br>72.97<br>72.97<br>72.97<br>72.97<br>72.97<br>72.97<br>72.97<br>72.97<br>72.97<br>72.97<br>72.97<br>72.97<br>72.97<br>72.97<br>72.97<br>72.97<br>72.97<br>72.97<br>72.97<br>72.97<br>72.97<br>72.97<br>72.97<br>72.97<br>72.97<br>72.97<br>72.97<br>72.97<br>72.97<br>72.97<br>72.97<br>72.97<br>72.97<br>72.97<br>72.97<br>72.97<br>72.97<br>72.97<br>72.97<br>72.97<br>72.97<br>72.97<br>72.97<br>72.97<br>72.97<br>72.97<br>72.97<br>72.97<br>72.97<br>72.97<br>72.97<br>72.97<br>72.97<br>72.97<br>72.97<br>72.97<br>72.97<br>72.97<br>72.97<br>72.97<br>72.97<br>72.97<br>72.97<br>72.97<br>72.97<br>72.97<br>72.97<br>72.97<br>72.97<br>72.97<br>72.97<br>72.97<br>72.97<br>72.97<br>72.97<br>72.97<br>72.97<br>72.97<br>72.97<br>72.97<br>72.97<br>72.97<br>72.97<br>72.97<br>72.97<br>72.97<br>72.97<br>72.97<br>72.97<br>72.97<br>72.97<br>72.97<br>72.97<br>72.97<br>72.97<br>72.97<br>72.97<br>72.97<br>72.97<br>72.97<br>72.97<br>72.97<br>72.97<br>72.97<br>72.97<br>72.97<br>72.97<br>72.97<br>72.97<br>72.97<br>72.97<br>72.97<br>72.97<br>72.97<br>72.97<br>72.97<br>72.97<br>72.97<br>72.97<br>72.97<br>72.97<br>72.97<br>72.97<br>72.97<br>72.97<br>72.97<br>72.97<br>72.97<br>72.97<br>72.97<br>72.97<br>72.97<br>72.97<br>72. | and a superior             | 33.30<br>33.30<br>9.70<br>9.70<br>9.70<br>9.70<br>9.70<br>9.70<br>9.70<br>9.70<br>9.70<br>9.70<br>9.70<br>9.70<br>9.70<br>9.70<br>9.70<br>9.70<br>9.70<br>9.70<br>9.70<br>9.70<br>9.70<br>9.70<br>9.70<br>9.70<br>9.70<br>9.70<br>9.70<br>9.70<br>9.70<br>9.70<br>9.70<br>9.70<br>9.70<br>9.70<br>9.70<br>9.70<br>9.70<br>9.70<br>9.70<br>9.70<br>9.70<br>9.70<br>9.70<br>9.70<br>9.70<br>9.70<br>9.70<br>9.70<br>9.70<br>9.70<br>9.70<br>9.70<br>9.70<br>9.70<br>9.70<br>9.70<br>9.70<br>9.70<br>9.70<br>9.70<br>9.70<br>9.70<br>9.70<br>9.70<br>9.70<br>9.70<br>9.70<br>9.70<br>9.70<br>9.70<br>9.70<br>9.70<br>9.70<br>9.70<br>9.70<br>9.70<br>9.70<br>9.70<br>9.70<br>9.70<br>9.70<br>9.70<br>9.70<br>9.70<br>9.70<br>9.70<br>9.70<br>9.70<br>9.70<br>9.70<br>9.70<br>9.70<br>9.70<br>9.70<br>9.70<br>9.70<br>9.70<br>9.70<br>9.70<br>9.70<br>9.70<br>9.70<br>9.70<br>9.70<br>9.70<br>9.70<br>9.70<br>9.70<br>9.70<br>9.70<br>9.70<br>9.70<br>9.70<br>9.70<br>9.70<br>9.70<br>9.70<br>9.70<br>9.70<br>9.70<br>9.70<br>9.70<br>9.70<br>9.70<br>9.70<br>9.70<br>9.70<br>9.70<br>9.70<br>9.70<br>9.70<br>9.70<br>9.70<br>9.70<br>9.70<br>9.70<br>9.70<br>9.70<br>9.70<br>9.70<br>9.70<br>9.70<br>9.70<br>9.70<br>9.70<br>9.70<br>9.70<br>9.70<br>9.70<br>9.70<br>9.70<br>9.70<br>9.70<br>9.70<br>9.70<br>9.70<br>9.70<br>9.70<br>9.70<br>9.70<br>9.70<br>9.70<br>9.70<br>9.70<br>9.70<br>9.70<br>9.70<br>9.70<br>9.70<br>9.70<br>9.70<br>9.70<br>9.70<br>9.70<br>9.70<br>9.70<br>9.70<br>9.70<br>9.70<br>9.70<br>9.70<br>9.70<br>9.70<br>9.70<br>9.70<br>9.70<br>9.70<br>9.70<br>9.70<br>9.70<br>9.70<br>9.70<br>9.70<br>9.70<br>9.70<br>9.70<br>9.70<br>9.70<br>9.70<br>9.70<br>9.70<br>9.70<br>9.70<br>9.70<br>9.70<br>9.70<br>9.70<br>9.70<br>9.70<br>9.70<br>9.70<br>9.70<br>9.70<br>9.70<br>9.70<br>9.70<br>9.70<br>9.70<br>9.70<br>9.70<br>9.70<br>9.70<br>9.70<br>9.70<br>9.70<br>9.70<br>9.70<br>9.70<br>9.70<br>9.70<br>9.70<br>9.70<br>9.70<br>9.70<br>9.70<br>9.70<br>9.70<br>9.70<br>9.70<br>9.70<br>9.70<br>9.70<br>9.70<br>9.70<br>9.70<br>9.70<br>9.70<br>9.70<br>9.70<br>9.70<br>9.70<br>9.70<br>9.70<br>9.70<br>9.70<br>9.70<br>9.70<br>9.70<br>9.70<br>9.70<br>9.70<br>9.70<br>9.70<br>9.70<br>9.70<br>9.70<br>9.70<br>9.70<br>9.70<br>9.70<br>9.70<br>9.70<br>9.70<br>9.70<br>9.70<br>9.70<br>9.70<br>9.70<br>9.70<br>9.70<br>9.70<br>9.70<br>9.70<br>9.70<br>9.70<br>9.70<br>9.70<br>9.70<br>9.70<br>9.70<br>9.70<br>9.70<br>9.70<br>9.70<br>9.70<br>9.70<br>9.70<br>9.70<br>9.70<br>9.70<br>9.70<br>9.70<br>9.70<br>9.70<br>9.70<br>9.70<br>9.70<br>9.70<br>9.70<br>9.70<br>9.70<br>9.70<br>9.70<br>9.70<br>9.70<br>9.70<br>9.70<br>9.70<br>9.70<br>9.70<br>9.70<br>9.70<br>9.70<br>9.70<br>9.70<br>9.70<br>9.70<br>9.70<br>9.70<br>9.70<br>9.70<br>9.70<br>9.70<br>9.70<br>9.70<br>9.70<br>9.70<br>9.70<br>9.70 | 204<br>142    |
| ναε+ †γγαν†                                                                              | 18381 +14                                                                                                                                                                                                                                                                                                                                                                                                                                                                                                                                                                                                                                                                                                                                                                                                                                                                                                                                                                                                                                                                                                                                                                                                                                                                                                                                                                                                                                                                                                                                                                                                                                                                                                                                                                                                                                                                                                                                                                                                                                                                                                                      | •• <b>-</b><br>17W2        | 2 Male/Female                                                                                                                                                                                                                                                                                                                                                                                                                                                                                                                                                                                                                                                                                                                                                                                                                                                                                                                                                                                                                                                                                                                                                                                                                                                                                                                                                                                                                                                                                                                                                                                                                                                                                                                                                                                                                                                                                                                                                                                                                                                                                                                                                                                                                                                                                                                                                                                                                                                                                                                                                                                                                                                                                                                                                                                                                          | 21W1          |
| CURRENT RATING / ØA<br>10A / 2.2<br>20A / 3.3<br>30A / 3.7<br>40A / 4.2                  |                                                                                                                                                                                                                                                                                                                                                                                                                                                                                                                                                                                                                                                                                                                                                                                                                                                                                                                                                                                                                                                                                                                                                                                                                                                                                                                                                                                                                                                                                                                                                                                                                                                                                                                                                                                                                                                                                                                                                                                                                                                                                                                                | No.                        | 47.05<br>23.65<br>13.85<br>47.05<br>0<br>0<br>0<br>0<br>0<br>0<br>0<br>0<br>0<br>0<br>0<br>0<br>0                                                                                                                                                                                                                                                                                                                                                                                                                                                                                                                                                                                                                                                                                                                                                                                                                                                                                                                                                                                                                                                                                                                                                                                                                                                                                                                                                                                                                                                                                                                                                                                                                                                                                                                                                                                                                                                                                                                                                                                                                                                                                                                                                                                                                                                                                                                                                                                                                                                                                                                                                                                                                                                                                                                                      | 1             |
|                                                                                          | COMBINATION D-SUB                                                                                                                                                                                                                                                                                                                                                                                                                                                                                                                                                                                                                                                                                                                                                                                                                                                                                                                                                                                                                                                                                                                                                                                                                                                                                                                                                                                                                                                                                                                                                                                                                                                                                                                                                                                                                                                                                                                                                                                                                                                                                                              |                            |                                                                                                                                                                                                                                                                                                                                                                                                                                                                                                                                                                                                                                                                                                                                                                                                                                                                                                                                                                                                                                                                                                                                                                                                                                                                                                                                                                                                                                                                                                                                                                                                                                                                                                                                                                                                                                                                                                                                                                                                                                                                                                                                                                                                                                                                                                                                                                                                                                                                                                                                                                                                                                                                                                                                                                                                                                        | SW REFERENCE  |
|                                                                                          |                                                                                                                                                                                                                                                                                                                                                                                                                                                                                                                                                                                                                                                                                                                                                                                                                                                                                                                                                                                                                                                                                                                                                                                                                                                                                                                                                                                                                                                                                                                                                                                                                                                                                                                                                                                                                                                                                                                                                                                                                                                                                                                                |                            |                                                                                                                                                                                                                                                                                                                                                                                                                                                                                                                                                                                                                                                                                                                                                                                                                                                                                                                                                                                                                                                                                                                                                                                                                                                                                                                                                                                                                                                                                                                                                                                                                                                                                                                                                                                                                                                                                                                                                                                                                                                                                                                                                                                                                                                                                                                                                                                                                                                                                                                                                                                                                                                                                                                                                                                                                                        | CHECKED:      |
| IS SERIES FULLY CONFORMS TO                                                              |                                                                                                                                                                                                                                                                                                                                                                                                                                                                                                                                                                                                                                                                                                                                                                                                                                                                                                                                                                                                                                                                                                                                                                                                                                                                                                                                                                                                                                                                                                                                                                                                                                                                                                                                                                                                                                                                                                                                                                                                                                                                                                                                | EDAC INC                   | THESE DRAWINGS AND SPECIFICATIONS<br>ARE THE PROPERTY OF EDAC INC.,AND                                                                                                                                                                                                                                                                                                                                                                                                                                                                                                                                                                                                                                                                                                                                                                                                                                                                                                                                                                                                                                                                                                                                                                                                                                                                                                                                                                                                                                                                                                                                                                                                                                                                                                                                                                                                                                                                                                                                                                                                                                                                                                                                                                                                                                                                                                                                                                                                                                                                                                                                                                                                                                                                                                                                                                 | SCALE: N.T.S  |
| E EUROPEAN UNION DIRECTIVES<br>11/65/EU FOR RoHS COMPLIANCY.                             |                                                                                                                                                                                                                                                                                                                                                                                                                                                                                                                                                                                                                                                                                                                                                                                                                                                                                                                                                                                                                                                                                                                                                                                                                                                                                                                                                                                                                                                                                                                                                                                                                                                                                                                                                                                                                                                                                                                                                                                                                                                                                                                                | TORONTO, ONTARIO<br>CANADA | OR USED AS THE BASIS FOR THE                                                                                                                                                                                                                                                                                                                                                                                                                                                                                                                                                                                                                                                                                                                                                                                                                                                                                                                                                                                                                                                                                                                                                                                                                                                                                                                                                                                                                                                                                                                                                                                                                                                                                                                                                                                                                                                                                                                                                                                                                                                                                                                                                                                                                                                                                                                                                                                                                                                                                                                                                                                                                                                                                                                                                                                                           | DRAWING NUMBE |
|                                                                                          | YOUR CONNECTION TO                                                                                                                                                                                                                                                                                                                                                                                                                                                                                                                                                                                                                                                                                                                                                                                                                                                                                                                                                                                                                                                                                                                                                                                                                                                                                                                                                                                                                                                                                                                                                                                                                                                                                                                                                                                                                                                                                                                                                                                                                                                                                                             | QUALITY & SERVICE          | MANUFACTURE OR SALE OF APPARATUS<br>WITHOUT WRITTEN PERMISSION.                                                                                                                                                                                                                                                                                                                                                                                                                                                                                                                                                                                                                                                                                                                                                                                                                                                                                                                                                                                                                                                                                                                                                                                                                                                                                                                                                                                                                                                                                                                                                                                                                                                                                                                                                                                                                                                                                                                                                                                                                                                                                                                                                                                                                                                                                                                                                                                                                                                                                                                                                                                                                                                                                                                                                                        | PART NUMBER:  |