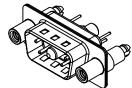

THIS IS A C.A.D. GENERATED DRAWING DO NOT MAKE MANUAL REVISIONS TO MASTER.

**ISSUE NUMBER** ORIGINAL

(1)

MATERIAL: HOUSING: THERMOPLASTIC POLYESTER, UL94V-0 SHELL: STEEL, Sn or Ni PLATED CONTACT: COPPER ALLOY SEE ORDERING GUIDE FOR PLATING

OPERATING TEMPERATURE: -55°C ~ 125°C

SIGNAL CONTACT CURRENT RATING: 5A PER CONTACT SIGNAL CONTACT RESISTANCE: 10mQ MAX. INSULATOR RESISTANCE: 5000MΩ min. DIELECTRIC WITHSTANDING VOLTAGE: 1000V AC rms

| COMBINATION D-SUB                    |                                                                        | SW REFERENCE NO.: 627 COMBO ASSEMBLY |                  |       |  |
|--------------------------------------|------------------------------------------------------------------------|--------------------------------------|------------------|-------|--|
|                                      |                                                                        | DRAWN: C.B                           | DATE: JAN. 01/20 | 19    |  |
|                                      |                                                                        | CHECKED:                             | DATE:            |       |  |
| EDAC INC                             | THESE DRAWINGS AND SPECIFICATIONS<br>ARE THE PROPERTY OF EDAC INC.,AND | SCALE: (IN C.A.D. 1:1)               | SHEET 1 OF       | 4     |  |
| YOUR CONNECTION TO QUALITY & SERVICE | SHALL NOT BE REPRODUCED, OR COPIED OR USED AS THE BASIS FOR THE        | DRAWING NUMBER: 627-5W1-224-4N6      |                  | ISSUE |  |
|                                      | IANUFACTURE OR SALE OF APPARATUS<br>VITHOUT WRITTEN PERMISSION.        | PART NUMBER: 627-5W1-                | -224-4N6         | 1     |  |