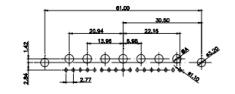

36W4 Female

13W3 Male

51.00 30.50 13.72 16.62 5.74 15.24 15.24 15.24 15.24 15.24 15.24 15.24 15.24 15.24 15.24 15.24 15.24 15.24 15.24 15.24 15.24 15.24 15.24 15.24 15.24 15.24 15.24 15.24 15.24 15.24 15.24 15.24 15.24 15.24 15.24 15.24 15.24 15.24 15.24 15.24 15.24 15.24 15.24 15.24 15.24 15.24 15.24 15.24 15.24 15.24 15.24 15.24 15.24 15.24 15.24 15.24 15.24 15.24 15.24 15.24 15.24 15.24 15.24 15.24 15.24 15.24 15.24 15.24 15.24 15.24 15.24 15.24 15.24 15.24 15.24 15.24 15.24 15.24 15.24 15.24 15.24 15.24 15.24 15.24 15.24 15.24 15.24 15.24 15.24 15.24 15.24 15.24 15.24 15.24 15.24 15.24 15.24 15.24 15.24 15.24 15.24 15.24 15.24 15.24 15.24 15.24 15.24 15.24 15.24 15.24 15.24 15.24 15.24 15.24 15.24 15.24 15.24 15.24 15.24 15.24 15.24 15.24 15.24 15.24 15.24 15.24 15.24 15.24 15.24 15.24 15.24 15.24 15.24 15.24 15.24 15.24 15.24 15.24 15.24 15.24 15.24 15.24 15.24 15.24 15.24 15.24 15.24 15.24 15.24 15.24 15.24 15.24 15.24 15.24 15.24 15.24 15.24 15.24 15.24 15.24 15.24 15.24 15.24 15.24 15.24 15.24 15.24 15.24 15.24 15.24 15.24 15.24 15.24 15.24 15.24 15.24 15.24 15.24 15.24 15.24 15.24 15.24 15.24 15.24 15.24 15.24 15.24 15.24 15.24 15.24 15.24 15.24 15.24 15.24 15.24 15.24 15.24 15.24 15.24 15.24 15.24 15.24 15.24 15.24 15.24 15.24 15.24 15.24 15.24 15.24 15.24 15.24 15.24 15.24 15.24 15.24 15.24 15.24 15.24 15.24 15.24 15.24 15.24 15.24 15.24 15.24 15.24 15.24 15.24 15.24 15.24 15.24 15.24 15.24 15.24 15.24 15.24 15.24 15.24 15.24 15.24 15.24 15.24 15.24 15.24 15.24 15.24 15.24 15.24 15.24 15.24 15.24 15.24 15.24 15.24 15.24 15.24 15.24 15.24 15.24 15.24 15.24 15.24 15.24 15.24 15.24 15.24 15.24 15.24 15.24 15.24 15.24 15.24 15.24 15.24 15.24 15.24 15.24 15.24 15.24 15.24 15.24 15.24 15.24 15.24 15.24 15.24 15.24 15.24 15.24 15.24 15.24 15.24 15.24 15.24 15.24 15.24 15.24 15.24 15.24 15.24 15.24 15.24 15.24 15.24 15.24 15.24 15.24 15.24 15.24 15.24 15.24 15.24 15.24 15.24 15.24 15.24 15.24 15.24 15.24 15.24 15.24 15.24 15.24 15.24 15.24 15.24 15.24 15.24 15.24 15.24 15.24 15.24 15.24 15.24 15.24 15.24 15.24 15.24 15.24 15.24 1