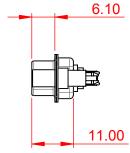

OPERATING TEMPERATURE: -55°C ~ 125°C

SIGNAL CONTACT CURRENT RATING: 5A PER CONTACT SIGNAL CONTACT RESISTANCE: 10mQ MAX. INSULATOR RESISTANCE: 5000MΩ min. DIELECTRIC WITHSTANDING VOLTAGE: 1000V AC rms

| COMBINATION D-SUB                    |                                                                        | SW REFERENCE NO.: 627 COMBO ASSEMBLY |                  |       |  |
|--------------------------------------|------------------------------------------------------------------------|--------------------------------------|------------------|-------|--|
|                                      |                                                                        | DRAWN: C.B                           | DATE: JAN. 01/20 | 19    |  |
|                                      |                                                                        | CHECKED:                             | DATE:            |       |  |
| EDAC INC                             | THESE DRAWINGS AND SPECIFICATIONS<br>ARE THE PROPERTY OF EDAC INC.,AND | SCALE: (IN C.A.D. 1:1)               | SHEET 1 OF       | 4     |  |
| YOUR CONNECTION TO QUALITY & SERVICE | SHALL NOT BE REPRODUCED, OR COPIED OR USED AS THE BASIS FOR THE        | DRAWING NUMBER: 627-5W1-224-4N6      |                  | ISSUE |  |
|                                      | IANUFACTURE OR SALE OF APPARATUS<br>VITHOUT WRITTEN PERMISSION.        | PART NUMBER: 627-5W1-                | -224-4N6         | 1     |  |