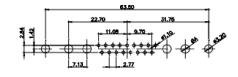

63.50

31.76

22.97

THIS THE 2011/

|                                        | 1                                                                                                                                                                                                                               | 2.77 84                          | فــــــــــــــــــــــــــــــــــــ | 177   |
|----------------------------------------|---------------------------------------------------------------------------------------------------------------------------------------------------------------------------------------------------------------------------------|----------------------------------|---------------------------------------|-------|
| COMBINATION D-SUB                      |                                                                                                                                                                                                                                 | SW REFERENCE NO.: 627 C          | COMBO ASSEMBLY                        |       |
|                                        |                                                                                                                                                                                                                                 | DRAWN: C.B                       | DATE: JAN. 01/20                      |       |
|                                        |                                                                                                                                                                                                                                 |                                  | CHECKED:                              | DATE: |
| EDAC INC<br>TORONTO, ONTARIO<br>CANADA | THESE DRAWINGS AND SPECIFICATIONS       SCALE:       N.T.S         ARE THE PROPERTY OF EDAC INC., AND       SHALL NOT BE REPRODUCED, OR COPIED       DRAWING NUMBER:         OR USED AS THE BASIS FOR THE       DRAWING NUMBER: | SCALE: N.T.S                     | SHEET 3 OF                            |       |
|                                        |                                                                                                                                                                                                                                 | DRAWING NUMBER: 627-5W1          | -224-4N6                              |       |
|                                        |                                                                                                                                                                                                                                 | MANUEACTURE OR SALE OF APPARATUS |                                       |       |