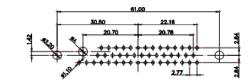

36W4 Female

13W3 Male

51.00 30.50 13.72 16.62 5.74 15.24 15.24 15.24 15.24 15.24 15.24 15.24 15.24 15.24 15.24 15.24 15.24 15.24 15.24 15.24 15.24 15.24 15.24 15.24 15.24 15.24 15.24 15.24 15.24 15.24 15.24 15.24 15.24 15.24 15.24 15.24 15.24 15.24 15.24 15.24 15.24 15.24 15.24 15.24 15.24 15.24 15.24 15.24 15.24 15.24 15.24 15.24 15.24 15.24 15.24 15.24 15.24 15.24 15.24 15.24 15.24 15.24 15.24 15.24 15.24 15.24 15.24 15.24 15.24 15.24 15.24 15.24 15.24 15.24 15.24 15.24 15.24 15.24 15.24 15.24 15.24 15.24 15.24 15.24 15.24 15.24 15.24 15.24 15.24 15.24 15.24 15.24 15.24 15.24 15.24 15.24 15.24 15.24 15.24 15.24 15.24 15.24 15.24 15.24 15.24 15.24 15.24 15.24 15.24 15.24 15.24 15.24 15.24 15.24 15.24 15.24 15.24 15.24 15.24 15.24 15.24 15.24 15.24 15.24 15.24 15.24 15.24 15.24 15.24 15.24 15.24 15.24 15.24 15.24 15.24 15.24 15.24 15.24 15.24 15.24 15.24 15.24 15.24 15.24 15.24 15.24 15.24 15.24 15.24 15.24 15.24 15.24 15.24 15.24 15.24 15.24 15.24 15.24 15.24 15.24 15.24 15.24 15.24 15.24 15.24 15.24 15.24 15.24 15.24 15.24 15.24 15.24 15.24 15.24 15.24 15.24 15.24 15.24 15.24 15.24 15.24 15.24 15.24 15.24 15.24 15.24 15.24 15.24 15.24 15.24 15.24 15.24 15.24 15.24 15.24 15.24 15.24 15.24 15.24 15.24 15.24 15.24 15.24 15.24 15.24 15.24 15.24 15.24 15.24 15.24 15.24 15.24 15.24 15.24 15.24 15.24 15.24 15.24 15.24 15.24 15.24 15.24 15.24 15.24 15.24 15.24 15.24 15.24 15.24 15.24 15.24 15.24 15.24 15.24 15.24 15.24 15.24 15.24 15.24 15.24 15.24 15.24 15.24 15.24 15.24 15.24 15.24 15.24 15.24 15.24 15.24 15.24 15.24 15.24 15.24 15.24 15.24 15.24 15.24 15.24 15.24 15.24 15.24 15.24 15.24 15.24 15.24 15.24 15.24 15.24 15.24 15.24 15.24 15.24 15.24 15.24 15.24 15.24 15.24 15.24 15.24 15.24 15.24 15.24 15.24 15.24 15.24 15.24 15.24 15.24 15.24 15.24 15.24 15.24 15.24 15.24 15.24 15.24 15.24 15.24 15.24 15.24 15.24 15.24 15.24 15.24 15.24 15.24 15.24 15.24 15.24 15.24 15.24 15.24 15.24 15.24 15.24 15.24 15.24 15.24 15.24 15.24 15.24 15.24 15.24 15.24 15.24 15.24 15.24 15.24 15.24 15.24 15.24 15.24 15.24 15.24 15.24 15.24 15.24 15.24 15.24 1