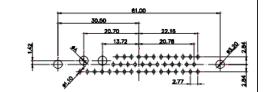

36W4 Female

13W3 Male

51.00 30.50 13.72 16.62 5.74 15.24 15.24 15.24 15.24 15.24 15.24 15.24 15.24 15.24 15.24 15.24 15.24 15.24 15.24 15.24 15.24 15.24 15.24 15.24 15.24 15.24 15.24 15.24 15.24 15.24 15.24 15.24 15.24 15.24 15.24 15.24 15.24 15.24 15.24 15.24 15.24 15.24 15.24 15.24 15.24 15.24 15.24 15.24 15.24 15.24 15.24 15.24 15.24 15.24 15.24 15.24 15.24 15.24 15.24 15.24 15.24 15.24 15.24 15.24 15.24 15.24 15.24 15.24 15.24 15.24 15.24 15.24 15.24 15.24 15.24 15.24 15.24 15.24 15.24 15.24 15.24 15.24 15.24 15.24 15.24 15.24 15.24 15.24 15.24 15.24 15.24 15.24 15.24 15.24 15.24 15.24 15.24 15.24 15.24 15.24 15.24 15.24 15.24 15.24 15.24 15.24 15.24 15.24 15.24 15.24 15.24 15.24 15.24 15.24 15.24 15.24 15.24 15.24 15.24 15.24 15.24 15.24 15.24 15.24 15.24 15.24 15.24 15.24 15.24 15.24 15.24 15.24 15.24 15.24 15.24 15.24 15.24 15.24 15.24 15.24 15.24 15.24 15.24 15.24 15.24 15.24 15.24 15.24 15.24 15.24 15.24 15.24 15.24 15.24 15.24 15.24 15.24 15.24 15.24 15.24 15.24 15.24 15.24 15.24 15.24 15.24 15.24 15.24 15.24 15.24 15.24 15.24 15.24 15.24 15.24 15.24 15.24 15.24 15.24 15.24 15.24 15.24 15.24 15.24 15.24 15.24 15.24 15.24 15.24 15.24 15.24 15.24 15.24 15.24 15.24 15.24 15.24 15.24 15.24 15.24 15.24 15.24 15.24 15.24 15.24 15.24 15.24 15.24 15.24 15.24 15.24 15.24 15.24 15.24 15.24 15.24 15.24 15.24 15.24 15.24 15.24 15.24 15.24 15.24 15.24 15.24 15.24 15.24 15.24 15.24 15.24 15.24 15.24 15.24 15.24 15.24 15.24 15.24 15.24 15.24 15.24 15.24 15.24 15.24 15.24 15.24 15.24 15.24 15.24 15.24 15.24 15.24 15.24 15.24 15.24 15.24 15.24 15.24 15.24 15.24 15.24 15.24 15.24 15.24 15.24 15.24 15.24 15.24 15.24 15.24 15.24 15.24 15.24 15.24 15.24 15.24 15.24 15.24 15.24 15.24 15.24 15.24 15.24 15.24 15.24 15.24 15.24 15.24 15.24 15.24 15.24 15.24 15.24 15.24 15.24 15.24 15.24 15.24 15.24 15.24 15.24 15.24 15.24 15.24 15.24 15.24 15.24 15.24 15.24 15.24 15.24 15.24 15.24 15.24 15.24 15.24 15.24 15.24 15.24 15.24 15.24 15.24 15.24 15.24 15.24 15.24 15.24 15.24 15.24 15.24 15.24 15.24 15.24 15.24 15.24 15.24 15.24 15.24 15.24 15.24 15.24 1