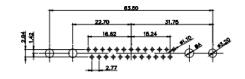

63.50

31.76

22.97

THIS THE 2011/

|                                        | 1                                                                                                                                                                                                                               | 2.77 84                          | فــــــــــــــــــــــــــــــــــــ | 177   |
|----------------------------------------|---------------------------------------------------------------------------------------------------------------------------------------------------------------------------------------------------------------------------------|----------------------------------|---------------------------------------|-------|
| COMBINATION D-SUB                      |                                                                                                                                                                                                                                 | SW REFERENCE NO.: 627 C          | COMBO ASSEMBLY                        |       |
|                                        |                                                                                                                                                                                                                                 | DRAWN: C.B                       | DATE: JAN. 01/20                      |       |
|                                        |                                                                                                                                                                                                                                 |                                  | CHECKED:                              | DATE: |
| EDAC INC<br>TORONTO, ONTARIO<br>CANADA | THESE DRAWINGS AND SPECIFICATIONS       SCALE:       N.T.S         ARE THE PROPERTY OF EDAC INC., AND       SHALL NOT BE REPRODUCED, OR COPIED       DRAWING NUMBER:         OR USED AS THE BASIS FOR THE       DRAWING NUMBER: | SCALE: N.T.S                     | SHEET 3 OF                            |       |
|                                        |                                                                                                                                                                                                                                 | DRAWING NUMBER: 627-5W1          | -224-4N6                              |       |
|                                        |                                                                                                                                                                                                                                 | MANUEACTURE OR SALE OF APPARATUS |                                       |       |