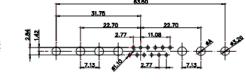

63.50

31.76

22.97

THIS THE 2011/

|                                        | 1                                                                                                                                                                                                                               | 2.77 84                          | فــــــــــــــــــــــــــــــــــــ | 177   |
|----------------------------------------|---------------------------------------------------------------------------------------------------------------------------------------------------------------------------------------------------------------------------------|----------------------------------|---------------------------------------|-------|
| COMBINATION D-SUB                      |                                                                                                                                                                                                                                 | SW REFERENCE NO.: 627 C          | COMBO ASSEMBLY                        |       |
|                                        |                                                                                                                                                                                                                                 | DRAWN: C.B                       | DATE: JAN. 01/20                      |       |
|                                        |                                                                                                                                                                                                                                 |                                  | CHECKED:                              | DATE: |
| EDAC INC<br>TORONTO, ONTARIO<br>CANADA | THESE DRAWINGS AND SPECIFICATIONS       SCALE:       N.T.S         ARE THE PROPERTY OF EDAC INC., AND       SHALL NOT BE REPRODUCED, OR COPIED       DRAWING NUMBER:         OR USED AS THE BASIS FOR THE       DRAWING NUMBER: | SCALE: N.T.S                     | SHEET 3 OF                            |       |
|                                        |                                                                                                                                                                                                                                 | DRAWING NUMBER: 627-5W1          | -224-4N6                              |       |
|                                        |                                                                                                                                                                                                                                 | MANUEACTURE OR SALE OF APPARATUS |                                       |       |