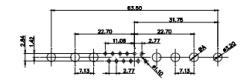

63.50

31.76

22.97

THIS THE 2011/

|                                        | 1                                                                                                                                                                                                                               | 2.77 84                          | فــــــــــــــــــــــــــــــــــــ | 177   |
|----------------------------------------|---------------------------------------------------------------------------------------------------------------------------------------------------------------------------------------------------------------------------------|----------------------------------|---------------------------------------|-------|
| COMBINATION D-SUB                      |                                                                                                                                                                                                                                 | SW REFERENCE NO.: 627 C          | COMBO ASSEMBLY                        |       |
|                                        |                                                                                                                                                                                                                                 | DRAWN: C.B                       | DATE: JAN. 01/20                      |       |
|                                        |                                                                                                                                                                                                                                 |                                  | CHECKED:                              | DATE: |
| EDAC INC<br>TORONTO, ONTARIO<br>CANADA | THESE DRAWINGS AND SPECIFICATIONS       SCALE:       N.T.S         ARE THE PROPERTY OF EDAC INC., AND       SHALL NOT BE REPRODUCED, OR COPIED       DRAWING NUMBER:         OR USED AS THE BASIS FOR THE       DRAWING NUMBER: | SCALE: N.T.S                     | SHEET 3 OF                            |       |
|                                        |                                                                                                                                                                                                                                 | DRAWING NUMBER: 627-5W1          | -224-4N6                              |       |
|                                        |                                                                                                                                                                                                                                 | MANUEACTURE OR SALE OF APPARATUS |                                       |       |