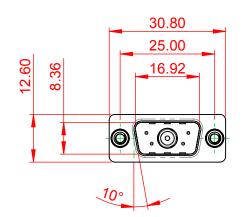

OPERATING TEMPERATURE: -55°C ~ 125°C

SIGNAL CONTACT CURRENT RATING: 5A PER CONTACT SIGNAL CONTACT RESISTANCE: 10mQ MAX. INSULATOR RESISTANCE: 5000MΩ min. DIELECTRIC WITHSTANDING VOLTAGE: 1000V AC rms

| COMBINATION D-SUB                    |                                                                        | SW REFERENCE NO.: 627 COMBO ASSEMBLY |                  |       |  |
|--------------------------------------|------------------------------------------------------------------------|--------------------------------------|------------------|-------|--|
|                                      |                                                                        | DRAWN: C.B                           | DATE: JAN. 01/20 | 19    |  |
|                                      |                                                                        | CHECKED:                             | DATE:            |       |  |
| EDAC INC                             | THESE DRAWINGS AND SPECIFICATIONS<br>ARE THE PROPERTY OF EDAC INC.,AND | SCALE: (IN C.A.D. 1:1)               | SHEET 1 OF       | 4     |  |
| YOUR CONNECTION TO QUALITY & SERVICE | SHALL NOT BE REPRODUCED, OR COPIED OR USED AS THE BASIS FOR THE        | DRAWING NUMBER: 627-5W1-224-4N6      |                  | ISSUE |  |
|                                      | IANUFACTURE OR SALE OF APPARATUS<br>VITHOUT WRITTEN PERMISSION.        | PART NUMBER: 627-5W1-                | -224-4N6         | 1     |  |