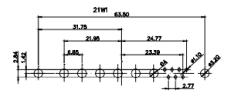

63.50

31.76

22.97

THIS THE 2011/

|                                        | 1                                                                                                                                                                                                                               | 2.77 84                          | فــــــــــــــــــــــــــــــــــــ | 177   |
|----------------------------------------|---------------------------------------------------------------------------------------------------------------------------------------------------------------------------------------------------------------------------------|----------------------------------|---------------------------------------|-------|
| COMBINATION D-SUB                      |                                                                                                                                                                                                                                 | SW REFERENCE NO.: 627 C          | COMBO ASSEMBLY                        |       |
|                                        |                                                                                                                                                                                                                                 | DRAWN: C.B                       | DATE: JAN. 01/20                      |       |
|                                        |                                                                                                                                                                                                                                 |                                  | CHECKED:                              | DATE: |
| EDAC INC<br>TORONTO, ONTARIO<br>CANADA | THESE DRAWINGS AND SPECIFICATIONS       SCALE:       N.T.S         ARE THE PROPERTY OF EDAC INC., AND       SHALL NOT BE REPRODUCED, OR COPIED       DRAWING NUMBER:         OR USED AS THE BASIS FOR THE       DRAWING NUMBER: | SCALE: N.T.S                     | SHEET 3 OF                            |       |
|                                        |                                                                                                                                                                                                                                 | DRAWING NUMBER: 627-5W1          | -224-4N6                              |       |
|                                        |                                                                                                                                                                                                                                 | MANUEACTURE OR SALE OF APPARATUS |                                       |       |