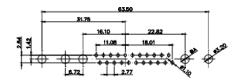

63.50

31.76

22.97

THIS THE 2011/

|                                        | 1                                                                                                                                                                                                                               | 2.77 84                          | فــــــــــــــــــــــــــــــــــــ | 177   |
|----------------------------------------|---------------------------------------------------------------------------------------------------------------------------------------------------------------------------------------------------------------------------------|----------------------------------|---------------------------------------|-------|
| COMBINATION D-SUB                      |                                                                                                                                                                                                                                 | SW REFERENCE NO.: 627 C          | COMBO ASSEMBLY                        |       |
|                                        |                                                                                                                                                                                                                                 | DRAWN: C.B                       | DATE: JAN. 01/20                      |       |
|                                        |                                                                                                                                                                                                                                 |                                  | CHECKED:                              | DATE: |
| EDAC INC<br>TORONTO, ONTARIO<br>CANADA | THESE DRAWINGS AND SPECIFICATIONS       SCALE:       N.T.S         ARE THE PROPERTY OF EDAC INC., AND       SHALL NOT BE REPRODUCED, OR COPIED       DRAWING NUMBER:         OR USED AS THE BASIS FOR THE       DRAWING NUMBER: | SCALE: N.T.S                     | SHEET 3 OF                            |       |
|                                        |                                                                                                                                                                                                                                 | DRAWING NUMBER: 627-5W1          | -224-4N6                              |       |
|                                        |                                                                                                                                                                                                                                 | MANUEACTURE OR SALE OF APPARATUS |                                       |       |