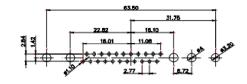

63.50

31.76

22.97

THIS THE 2011/

|                                        | 1                                                                                                                                                                                                                               | 2.77 84                          | فــــــــــــــــــــــــــــــــــــ | 177   |
|----------------------------------------|---------------------------------------------------------------------------------------------------------------------------------------------------------------------------------------------------------------------------------|----------------------------------|---------------------------------------|-------|
| COMBINATION D-SUB                      |                                                                                                                                                                                                                                 | SW REFERENCE NO.: 627 C          | COMBO ASSEMBLY                        |       |
|                                        |                                                                                                                                                                                                                                 | DRAWN: C.B                       | DATE: JAN. 01/20                      |       |
|                                        |                                                                                                                                                                                                                                 |                                  | CHECKED:                              | DATE: |
| EDAC INC<br>TORONTO, ONTARIO<br>CANADA | THESE DRAWINGS AND SPECIFICATIONS       SCALE:       N.T.S         ARE THE PROPERTY OF EDAC INC., AND       SHALL NOT BE REPRODUCED, OR COPIED       DRAWING NUMBER:         OR USED AS THE BASIS FOR THE       DRAWING NUMBER: | SCALE: N.T.S                     | SHEET 3 OF                            |       |
|                                        |                                                                                                                                                                                                                                 | DRAWING NUMBER: 627-5W1          | -224-4N6                              |       |
|                                        |                                                                                                                                                                                                                                 | MANUEACTURE OR SALE OF APPARATUS |                                       |       |