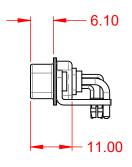

WITHSTANDING VOLTAGE:

1000V AC rms

|                    |                                                                        |                                                                                                                                       | SW REFERENCE NO.: 629 COMBO ASSEMBLY |                  |       |  |
|--------------------|------------------------------------------------------------------------|---------------------------------------------------------------------------------------------------------------------------------------|--------------------------------------|------------------|-------|--|
|                    | COMBINATION D-SUB                                                      |                                                                                                                                       | DRAWN: C.B                           | DATE: JAN. 01/20 | 19    |  |
|                    |                                                                        |                                                                                                                                       | CHECKED:                             | DATE:            |       |  |
| EDAC INC           | THESE DRAWINGS AND SPECIFICATIONS<br>ARE THE PROPERTY OF EDAC INC.,AND | SCALE: (IN C.A.D. 1:1)                                                                                                                | SHEET 1 OF                           | 2                |       |  |
|                    | YOUR CONNECTION TO QUALITY & SERVICE                                   | SHALL NOT BE REPRODUCED, OR COPIED<br>OR USED AS THE BASIS FOR THE<br>MANUFACTURE OR SALE OF APPARATUS<br>WITHOUT WRITTEN PERMISSION. | DRAWING NUMBER: 629-17W5240-1NB      |                  | ISSUE |  |
| YOUR CONNECTION TO |                                                                        |                                                                                                                                       | PART NUMBER: 629-17W                 | 5240-1NB         | 1     |  |