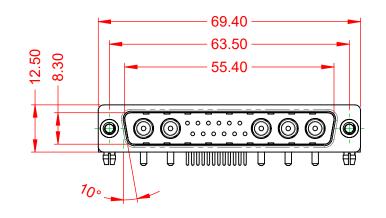

WITHSTANDING VOLTAGE:

1000V AC rms

|                    |                                                                        |                                                                                                                                       | SW REFERENCE NO.: 629 COMBO ASSEMBLY |                  |       |  |
|--------------------|------------------------------------------------------------------------|---------------------------------------------------------------------------------------------------------------------------------------|--------------------------------------|------------------|-------|--|
|                    | COMBINATION D-SUB                                                      |                                                                                                                                       | DRAWN: C.B                           | DATE: JAN. 01/20 | 19    |  |
|                    |                                                                        |                                                                                                                                       | CHECKED:                             | DATE:            |       |  |
| EDAC INC           | THESE DRAWINGS AND SPECIFICATIONS<br>ARE THE PROPERTY OF EDAC INC.,AND | SCALE: (IN C.A.D. 1:1)                                                                                                                | SHEET 1 OF                           | 2                |       |  |
|                    | YOUR CONNECTION TO QUALITY & SERVICE                                   | SHALL NOT BE REPRODUCED, OR COPIED<br>OR USED AS THE BASIS FOR THE<br>MANUFACTURE OR SALE OF APPARATUS<br>WITHOUT WRITTEN PERMISSION. | DRAWING NUMBER: 629-17W5240-1NB      |                  | ISSUE |  |
| YOUR CONNECTION TO |                                                                        |                                                                                                                                       | PART NUMBER: 629-17W                 | 5240-1NB         | 1     |  |