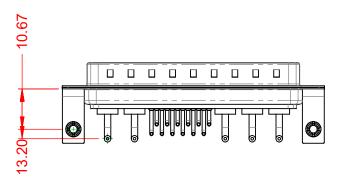

WITHSTANDING VOLTAGE:

1000V AC rms

|                    |                                                                        |                                                                                                                                       | SW REFERENCE NO.: 629 COMBO ASSEMBLY |                  |       |  |
|--------------------|------------------------------------------------------------------------|---------------------------------------------------------------------------------------------------------------------------------------|--------------------------------------|------------------|-------|--|
|                    | COMBINATION D-SUB                                                      |                                                                                                                                       | DRAWN: C.B                           | DATE: JAN. 01/20 | 19    |  |
|                    |                                                                        |                                                                                                                                       | CHECKED:                             | DATE:            |       |  |
| EDAC INC           | THESE DRAWINGS AND SPECIFICATIONS<br>ARE THE PROPERTY OF EDAC INC.,AND | SCALE: (IN C.A.D. 1:1)                                                                                                                | SHEET 1 OF                           | 2                |       |  |
|                    | YOUR CONNECTION TO QUALITY & SERVICE                                   | SHALL NOT BE REPRODUCED, OR COPIED<br>OR USED AS THE BASIS FOR THE<br>MANUFACTURE OR SALE OF APPARATUS<br>WITHOUT WRITTEN PERMISSION. | DRAWING NUMBER: 629-17W5240-1NB      |                  | ISSUE |  |
| YOUR CONNECTION TO |                                                                        |                                                                                                                                       | PART NUMBER: 629-17W                 | 5240-1NB         | 1     |  |