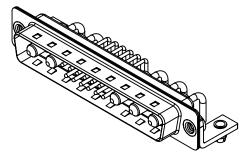

| ISSUE NUMBER |   |
|--------------|---|
| ORIGINAL     | 1 |

.XX ±0.13 .XXX ±0.05

NOTES:

MATERIAL: HOUSING: SHELL: CONTACT:

THERMOPLASTIC POLYESTER, UL94V-0 STEEL, NICKEL PLATED COPPER ALLOY, GOLD FLASH PLATED