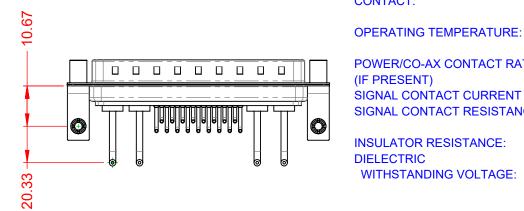

| ISSUE NUMBER |     |
|--------------|-----|
| ORIGINAL     | (1) |

NOTES:

MATERIAL: HOUSING: SHELL: CONTACT:

THERMOPLASTIC POLYESTER, UL94V-0 STEEL, NICKEL PLATED COPPER ALLOY, GOLD FLASH PLATED

10A (CURRENT) POWER/CO-AX CONTACT RATING: (IF PRESENT) SIGNAL CONTACT CURRENT RATING: 5A PER CONTACT SIGNAL CONTACT RESISTANCE:  $10m\Omega$  MAX. **INSULATOR RESISTANCE:** 5000MΩ min. DIELECTRIC

WITHSTANDING VOLTAGE:

.XX ±0.13 .XXX ±0.05

|           |                                      |                                                                                                                                       | SW REFERENCE NO.: 629 COMBO ASSEMBLY |                  |       |
|-----------|--------------------------------------|---------------------------------------------------------------------------------------------------------------------------------------|--------------------------------------|------------------|-------|
|           |                                      |                                                                                                                                       | DRAWN: C.B                           | DATE: JAN. 01/20 | 19    |
|           |                                      |                                                                                                                                       | CHECKED:                             | DATE:            |       |
| 0         | EDAC INC                             | THESE DRAWINGS AND SPECIFICATIONS<br>ARE THE PROPERTY OF EDAC INC.,AND                                                                | SCALE: (IN C.A.D. 1:1)               | SHEET 1 OF       | 2     |
| ES<br>CY. | YOUR CONNECTION TO QUALITY & SERVICE | SHALL NOT BE REPRODUCED, OR COPIED<br>OR USED AS THE BASIS FOR THE<br>MANUFACTURE OR SALE OF APPARATUS<br>WITHOUT WRITTEN PERMISSION. | DRAWING NUMBER: 629-21W4250-1ND      |                  | ISSUE |
|           |                                      |                                                                                                                                       | PART NUMBER: 629-21W                 | 4250-1ND         | 1     |

-55°C ~ 125°C

1000V AC rms

THIS SERIES FULLY CONFORMS TO THE EUROPEAN UNION DIRECTIVES 2011/65/EU FOR RoHS COMPLIANCY