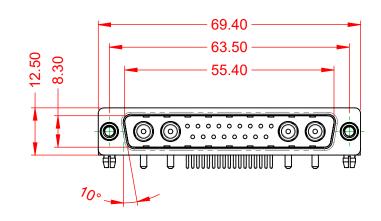

WITHSTANDING VOLTAGE:

.XX ±0.13 .XXX ±0.05

|           |                                      |                                                                                                                                       | SW REFERENCE NO.: 629 COMBO ASSEMBLY |                  |       |
|-----------|--------------------------------------|---------------------------------------------------------------------------------------------------------------------------------------|--------------------------------------|------------------|-------|
|           |                                      |                                                                                                                                       | DRAWN: C.B                           | DATE: JAN. 01/20 | 19    |
|           |                                      |                                                                                                                                       | CHECKED:                             | DATE:            |       |
| 0         | EDAC INC                             | THESE DRAWINGS AND SPECIFICATIONS<br>ARE THE PROPERTY OF EDAC INC.,AND                                                                | SCALE: (IN C.A.D. 1:1)               | SHEET 1 OF       | 2     |
| ES<br>CY. | YOUR CONNECTION TO QUALITY & SERVICE | SHALL NOT BE REPRODUCED, OR COPIED<br>OR USED AS THE BASIS FOR THE<br>MANUFACTURE OR SALE OF APPARATUS<br>WITHOUT WRITTEN PERMISSION. | DRAWING NUMBER: 629-21W4250-1ND      |                  | ISSUE |
|           |                                      |                                                                                                                                       | PART NUMBER: 629-21W                 | 4250-1ND         | 1     |