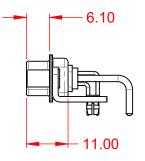

WITHSTANDING VOLTAGE:

.XX ±0.13 .XXX ±0.05

|           |                                      |                                                                                                                                       | SW REFERENCE NO.: 629 COMBO ASSEMBLY |                  |       |
|-----------|--------------------------------------|---------------------------------------------------------------------------------------------------------------------------------------|--------------------------------------|------------------|-------|
|           |                                      |                                                                                                                                       | DRAWN: C.B                           | DATE: JAN. 01/20 | 19    |
|           |                                      |                                                                                                                                       | CHECKED:                             | DATE:            |       |
| 0         | EDAC INC                             | THESE DRAWINGS AND SPECIFICATIONS<br>ARE THE PROPERTY OF EDAC INC.,AND                                                                | SCALE: (IN C.A.D. 1:1)               | SHEET 1 OF       | 2     |
| ES<br>CY. | YOUR CONNECTION TO QUALITY & SERVICE | SHALL NOT BE REPRODUCED, OR COPIED<br>OR USED AS THE BASIS FOR THE<br>MANUFACTURE OR SALE OF APPARATUS<br>WITHOUT WRITTEN PERMISSION. | DRAWING NUMBER: 629-21W4250-1ND      |                  | ISSUE |
|           |                                      |                                                                                                                                       | PART NUMBER: 629-21W                 | 4250-1ND         | 1     |