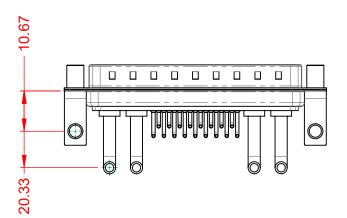

| ISSUE NUMBER |     |
|--------------|-----|
| ORIGINAL     | (1) |

NOTES:

MATERIAL: HOUSING: SHELL: CONTACT:

THERMOPLASTIC POLYESTER, UL94V-0 STEEL, NICKEL PLATED COPPER ALLOY, 30µ" GOLD PLATED

POWER/CO-AX CONTACT RATING: (IF PRESENT) SIGNAL CONTACT CURRENT RATING: 5A PER CONTACT SIGNAL CONTACT RESISTANCE:  $10m\Omega$  MAX. **INSULATOR RESISTANCE:** 5000MΩ min.

.XX ±0.13 .XXX ±0.05

DIELECTRIC WITHSTANDING VOLTAGE:

**OPERATING TEMPERATURE:** 

30A (CURRENT)

-55°C ~ 125°C

1000V AC rms

|              |                                      | SW REFERENCE NO.: 629 COMBO ASSEMBLY                                                                                                  |                                 |                  |       |
|--------------|--------------------------------------|---------------------------------------------------------------------------------------------------------------------------------------|---------------------------------|------------------|-------|
|              | COMBINATION D-SUB                    |                                                                                                                                       | DRAWN: C.B                      | DATE: JAN. 01/20 | 19    |
|              |                                      |                                                                                                                                       | CHECKED:                        | DATE:            |       |
| то           | EDAC INC                             | THESE DRAWINGS AND SPECIFICATIONS<br>ARE THE PROPERTY OF EDAC INCAND                                                                  | SCALE: (IN C.A.D. 1:1)          | SHEET 1 OF       | 2     |
| IVES<br>NCY. | YOUR CONNECTION TO QUALITY & SERVICE | SHALL NOT BE REPRODUCED, OR COPIED<br>OR USED AS THE BASIS FOR THE<br>MANUFACTURE OR SALE OF APPARATUS<br>WITHOUT WRITTEN PERMISSION. | DRAWING NUMBER: 629-21W4650-3N6 |                  | ISSUE |
|              |                                      |                                                                                                                                       | PART NUMBER: 629-21W            | 4650-3N6         | 1     |