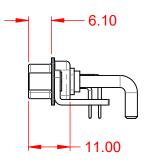

| ISSUE NUMBER |     |
|--------------|-----|
| ORIGINAL     | (1) |

NOTES:

MATERIAL: HOUSING: SHELL: CONTACT:

THERMOPLASTIC POLYESTER, UL94V-0 STEEL, NICKEL PLATED COPPER ALLOY, 30µ" GOLD PLATED

POWER/CO-AX CONTACT RATING: (IF PRESENT) SIGNAL CONTACT CURRENT RATING: 5A PER CONTACT SIGNAL CONTACT RESISTANCE:  $10m\Omega$  MAX. **INSULATOR RESISTANCE:** 5000MΩ min.

.XX ±0.13 .XXX ±0.05

DIELECTRIC WITHSTANDING VOLTAGE:

**OPERATING TEMPERATURE:** 

30A (CURRENT)

-55°C ~ 125°C

1000V AC rms

|              |                                      | SW REFERENCE NO.: 629 COMBO ASSEMBLY                                                                                                  |                                 |                  |       |
|--------------|--------------------------------------|---------------------------------------------------------------------------------------------------------------------------------------|---------------------------------|------------------|-------|
|              | COMBINATION D-SUB                    |                                                                                                                                       | DRAWN: C.B                      | DATE: JAN. 01/20 | 19    |
|              |                                      |                                                                                                                                       | CHECKED:                        | DATE:            |       |
| то           | EDAC INC                             | THESE DRAWINGS AND SPECIFICATIONS<br>ARE THE PROPERTY OF EDAC INCAND                                                                  | SCALE: (IN C.A.D. 1:1)          | SHEET 1 OF       | 2     |
| IVES<br>NCY. | YOUR CONNECTION TO QUALITY & SERVICE | SHALL NOT BE REPRODUCED, OR COPIED<br>OR USED AS THE BASIS FOR THE<br>MANUFACTURE OR SALE OF APPARATUS<br>WITHOUT WRITTEN PERMISSION. | DRAWING NUMBER: 629-21W4650-3N6 |                  | ISSUE |
|              |                                      |                                                                                                                                       | PART NUMBER: 629-21W            | 4650-3N6         | 1     |