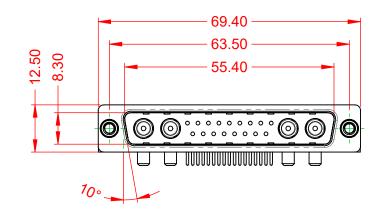

| ISSUE NUMBER |     |
|--------------|-----|
| ORIGINAL     | (1) |

NOTES:

MATERIAL: HOUSING: SHELL: CONTACT:

THERMOPLASTIC POLYESTER, UL94V-0 STEEL, NICKEL PLATED COPPER ALLOY, 30µ" GOLD PLATED

POWER/CO-AX CONTACT RATING: (IF PRESENT) SIGNAL CONTACT CURRENT RATING: 5A PER CONTACT SIGNAL CONTACT RESISTANCE:  $10m\Omega$  MAX. **INSULATOR RESISTANCE:** 5000MΩ min.

.XX ±0.13 .XXX ±0.05

DIELECTRIC WITHSTANDING VOLTAGE:

**OPERATING TEMPERATURE:** 

30A (CURRENT)

-55°C ~ 125°C

1000V AC rms

|              |                                      | SW REFERENCE NO.: 629 COMBO ASSEMBLY                                                                                                  |                                 |                  |       |
|--------------|--------------------------------------|---------------------------------------------------------------------------------------------------------------------------------------|---------------------------------|------------------|-------|
|              | COMBINATION D-SUB                    |                                                                                                                                       | DRAWN: C.B                      | DATE: JAN. 01/20 | 19    |
|              |                                      |                                                                                                                                       | CHECKED:                        | DATE:            |       |
| то           | EDAC INC                             | THESE DRAWINGS AND SPECIFICATIONS<br>ARE THE PROPERTY OF EDAC INCAND                                                                  | SCALE: (IN C.A.D. 1:1)          | SHEET 1 OF       | 2     |
| IVES<br>NCY. | YOUR CONNECTION TO QUALITY & SERVICE | SHALL NOT BE REPRODUCED, OR COPIED<br>OR USED AS THE BASIS FOR THE<br>MANUFACTURE OR SALE OF APPARATUS<br>WITHOUT WRITTEN PERMISSION. | DRAWING NUMBER: 629-21W4650-3N6 |                  | ISSUE |
|              |                                      |                                                                                                                                       | PART NUMBER: 629-21W            | 4650-3N6         | 1     |