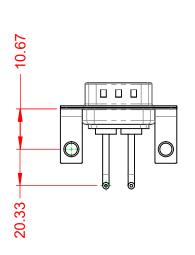

## NOTES:

MATERIAL: HOUSING: SHELL: CONTACT:

THERMOPLASTIC POLYESTER, UL94V-0 STEEL, NICKEL PLATED COPPER ALLOY, GOLD FLASH PLATED

10A (CURRENT) POWER/CO-AX CONTACT RATING: (IF PRESENT) SIGNAL CONTACT CURRENT RATING: 5A PER CONTACT SIGNAL CONTACT RESISTANCE:  $10m\Omega$  MAX.

.X ±0.25 .XX ±0.13 .XXX ±0.05

**INSULATOR RESISTANCE:** DIELECTRIC WITHSTANDING VOLTAGE:

**OPERATING TEMPERATURE:** 

-55°C ~ 125°C

5000MΩ min.

1000V AC rms

|                                      | COMBINATION D-SUB                                                                                                                                                                                              |                          | SW REFERENCE NO.: 629 COMBO ASSEMBLY |       |  |
|--------------------------------------|----------------------------------------------------------------------------------------------------------------------------------------------------------------------------------------------------------------|--------------------------|--------------------------------------|-------|--|
| COMBINATION                          |                                                                                                                                                                                                                |                          | DATE: JAN. 01/20                     | 19    |  |
|                                      |                                                                                                                                                                                                                |                          | DATE:                                |       |  |
| EDAC INC                             | THESE DRAWINGS AND SPECIFICATIONS<br>ARE THE PROPERTY OF EDAC INC.,AND<br>SHALL NOT BE REPRODUCED,OR COPIED<br>OR USED AS THE BASIS FOR THE<br>MANUFACTURE OR SALE OF APPARATUS<br>WITHOUT WRITTEN PERMISSION. | SCALE: (IN C.A.D. 1:1)   | SHEET 1 OF                           | 2     |  |
| TORONTO, ONTARIO<br>CANADA           |                                                                                                                                                                                                                | DRAWING NUMBER: 629-2WK2 | 2250-1NC                             | ISSUE |  |
| YOUR CONNECTION TO QUALITY & SERVICE |                                                                                                                                                                                                                | PART NUMBER: 629-2WK     | 2250-1NC                             | 1     |  |