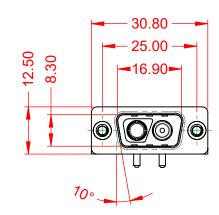

## NOTES:

MATERIAL: HOUSING: SHELL: CONTACT:

THERMOPLASTIC POLYESTER, UL94V-0 STEEL, NICKEL PLATED COPPER ALLOY, GOLD FLASH PLATED

10A (CURRENT) POWER/CO-AX CONTACT RATING: (IF PRESENT) SIGNAL CONTACT CURRENT RATING: 5A PER CONTACT SIGNAL CONTACT RESISTANCE:  $10m\Omega$  MAX.

.X ±0.25 .XX ±0.13 .XXX ±0.05

**INSULATOR RESISTANCE:** DIELECTRIC WITHSTANDING VOLTAGE:

**OPERATING TEMPERATURE:** 

-55°C ~ 125°C

5000MΩ min.

1000V AC rms

|                                      | COMBINATION D-SUB                                                                                                                                                                                              |                          | SW REFERENCE NO.: 629 COMBO ASSEMBLY |       |  |
|--------------------------------------|----------------------------------------------------------------------------------------------------------------------------------------------------------------------------------------------------------------|--------------------------|--------------------------------------|-------|--|
| COMBINATION                          |                                                                                                                                                                                                                |                          | DATE: JAN. 01/20                     | 19    |  |
|                                      |                                                                                                                                                                                                                |                          | DATE:                                |       |  |
| EDAC INC                             | THESE DRAWINGS AND SPECIFICATIONS<br>ARE THE PROPERTY OF EDAC INC.,AND<br>SHALL NOT BE REPRODUCED,OR COPIED<br>OR USED AS THE BASIS FOR THE<br>MANUFACTURE OR SALE OF APPARATUS<br>WITHOUT WRITTEN PERMISSION. | SCALE: (IN C.A.D. 1:1)   | SHEET 1 OF                           | 2     |  |
| TORONTO, ONTARIO<br>CANADA           |                                                                                                                                                                                                                | DRAWING NUMBER: 629-2WK2 | 2250-1NC                             | ISSUE |  |
| YOUR CONNECTION TO QUALITY & SERVICE |                                                                                                                                                                                                                | PART NUMBER: 629-2WK     | 2250-1NC                             | 1     |  |