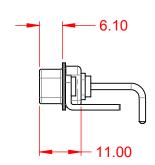

## NOTES:

MATERIAL: HOUSING: SHELL: CONTACT:

THERMOPLASTIC POLYESTER, UL94V-0 STEEL, NICKEL PLATED COPPER ALLOY, GOLD FLASH PLATED

10A (CURRENT) POWER/CO-AX CONTACT RATING: (IF PRESENT) SIGNAL CONTACT CURRENT RATING: 5A PER CONTACT SIGNAL CONTACT RESISTANCE:  $10m\Omega$  MAX.

.X ±0.25 .XX ±0.13 .XXX ±0.05

**INSULATOR RESISTANCE:** DIELECTRIC WITHSTANDING VOLTAGE:

**OPERATING TEMPERATURE:** 

-55°C ~ 125°C

5000MΩ min.

1000V AC rms

|                                      | COMBINATION D-SUB                                                                                                                                                                                              |                          | SW REFERENCE NO.: 629 COMBO ASSEMBLY |       |  |
|--------------------------------------|----------------------------------------------------------------------------------------------------------------------------------------------------------------------------------------------------------------|--------------------------|--------------------------------------|-------|--|
| COMBINATION                          |                                                                                                                                                                                                                |                          | DATE: JAN. 01/20                     | 19    |  |
|                                      |                                                                                                                                                                                                                |                          | DATE:                                |       |  |
| EDAC INC                             | THESE DRAWINGS AND SPECIFICATIONS<br>ARE THE PROPERTY OF EDAC INC.,AND<br>SHALL NOT BE REPRODUCED,OR COPIED<br>OR USED AS THE BASIS FOR THE<br>MANUFACTURE OR SALE OF APPARATUS<br>WITHOUT WRITTEN PERMISSION. | SCALE: (IN C.A.D. 1:1)   | SHEET 1 OF                           | 2     |  |
| TORONTO, ONTARIO<br>CANADA           |                                                                                                                                                                                                                | DRAWING NUMBER: 629-2WK2 | 2250-1NC                             | ISSUE |  |
| YOUR CONNECTION TO QUALITY & SERVICE |                                                                                                                                                                                                                | PART NUMBER: 629-2WK     | 2250-1NC                             | 1     |  |