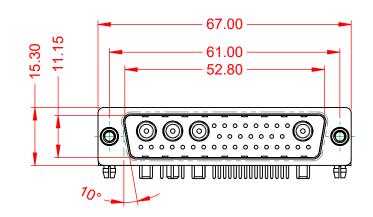

THIS IS A C.A.D. GENERATED DRAWING TOLERANCE UNLESS OTHERWISE SPECIFIED DO NOT MAKE MANUAL REVISIONS TO MASTER.

| ISSUE NUMBER |  |
|--------------|--|
| ORIGINAL     |  |

(1)

NOTES:

MATERIAL: HOUSING: SHELL: CONTACT:

.X ±0.25 .XX ±0.13 .XXX ±0.05

DIELECTRIC WITHSTANDING VOLTAGE:

**OPERATING TEMPERATURE:** 

30A (CURRENT)

-55°C ~ 125°C

1000V AC rms

|           |                                                                       |                                                                      | SW REFERENCE NO.: 629 COMBO ASSEMBLY |            |       |
|-----------|-----------------------------------------------------------------------|----------------------------------------------------------------------|--------------------------------------|------------|-------|
|           | COMBINATION                                                           | DRAWN: C.B                                                           | DATE: JAN. 01/20                     | 19         |       |
|           |                                                                       |                                                                      | CHECKED:                             | DATE:      |       |
| 0         | EDAC INC                                                              | THESE DRAWINGS AND SPECIFICATIONS<br>ARE THE PROPERTY OF EDAC INCAND | SCALE: (IN C.A.D. 1:1)               | SHEET 1 OF | 2     |
| ES<br>CY. | TORONTO, ONTARIO<br>CANADA<br>VOLID CONNECTION TO OLIAN ITY & SEDVICE | SHALL NOT BE REPRODUCED, OR COPIED OR USED AS THE BASIS FOR THE      | DRAWING NUMBER: 629-36W4650-3ND      |            | ISSUE |
|           |                                                                       | MANUFACTURE OR SALE OF APPARATUS<br>WITHOUT WRITTEN PERMISSION.      |                                      | 4650-3ND   | 1     |