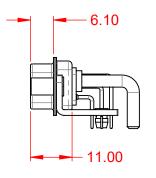

THIS IS A C.A.D. GENERATED DRAWING TOLERANCE UNLESS OTHERWISE SPECIFIED DO NOT MAKE MANUAL REVISIONS TO MASTER.

| ISSUE NUMBER |  |
|--------------|--|
| ORIGINAL     |  |

(1)

NOTES:

MATERIAL: HOUSING: SHELL: CONTACT:

.X ±0.25 .XX ±0.13 .XXX ±0.05

DIELECTRIC WITHSTANDING VOLTAGE:

**OPERATING TEMPERATURE:** 

30A (CURRENT)

-55°C ~ 125°C

1000V AC rms

|           |                                                                       |                                                                      | SW REFERENCE NO.: 629 COMBO ASSEMBLY |            |       |
|-----------|-----------------------------------------------------------------------|----------------------------------------------------------------------|--------------------------------------|------------|-------|
|           | COMBINATION                                                           | DRAWN: C.B                                                           | DATE: JAN. 01/20                     | 19         |       |
|           |                                                                       |                                                                      | CHECKED:                             | DATE:      |       |
| 0         | EDAC INC                                                              | THESE DRAWINGS AND SPECIFICATIONS<br>ARE THE PROPERTY OF EDAC INCAND | SCALE: (IN C.A.D. 1:1)               | SHEET 1 OF | 2     |
| ES<br>CY. | TORONTO, ONTARIO<br>CANADA<br>VOLID CONNECTION TO OLIAN ITY & SEDVICE | SHALL NOT BE REPRODUCED, OR COPIED OR USED AS THE BASIS FOR THE      | DRAWING NUMBER: 629-36W4650-3ND      |            | ISSUE |
|           |                                                                       | MANUFACTURE OR SALE OF APPARATUS<br>WITHOUT WRITTEN PERMISSION.      |                                      | 4650-3ND   | 1     |