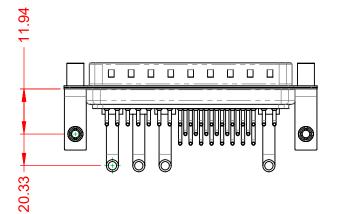

THIS IS A C.A.D. GENERATED DRAWING TOLERANCE UNLESS OTHERWISE SPECIFIED DO NOT MAKE MANUAL REVISIONS TO MASTER.

| ISSUE NUMBER |  |
|--------------|--|
| ORIGINAL     |  |

(1)

NOTES:

MATERIAL: HOUSING: SHELL: CONTACT:

.X ±0.25 .XX ±0.13 .XXX ±0.05

DIELECTRIC WITHSTANDING VOLTAGE:

**OPERATING TEMPERATURE:** 

30A (CURRENT)

-55°C ~ 125°C

1000V AC rms

|           |                                                                       |                                                                      | SW REFERENCE NO.: 629 COMBO ASSEMBLY |            |       |
|-----------|-----------------------------------------------------------------------|----------------------------------------------------------------------|--------------------------------------|------------|-------|
|           | COMBINATION                                                           | DRAWN: C.B                                                           | DATE: JAN. 01/20                     | 19         |       |
|           |                                                                       |                                                                      | CHECKED:                             | DATE:      |       |
| 0         | EDAC INC                                                              | THESE DRAWINGS AND SPECIFICATIONS<br>ARE THE PROPERTY OF EDAC INCAND | SCALE: (IN C.A.D. 1:1)               | SHEET 1 OF | 2     |
| ES<br>CY. | TORONTO, ONTARIO<br>CANADA<br>VOLID CONNECTION TO OLIAN ITY & SEDVICE | SHALL NOT BE REPRODUCED, OR COPIED OR USED AS THE BASIS FOR THE      | DRAWING NUMBER: 629-36W4650-3ND      |            | ISSUE |
|           |                                                                       | MANUFACTURE OR SALE OF APPARATUS<br>WITHOUT WRITTEN PERMISSION.      |                                      | 4650-3ND   | 1     |