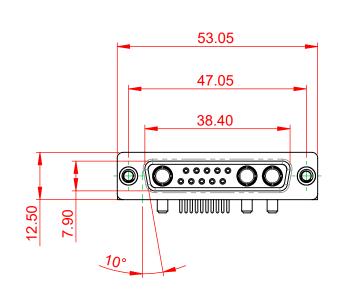

| COMBINATION D-SUB                                                              |                                                                                                                                                                                                                | SW REFERENCE NO.: 630 COMBO ASSEMBLY |                  |       |
|--------------------------------------------------------------------------------|----------------------------------------------------------------------------------------------------------------------------------------------------------------------------------------------------------------|--------------------------------------|------------------|-------|
|                                                                                |                                                                                                                                                                                                                | DRAWN: C.B                           | DATE: JAN. 01/20 | 19    |
|                                                                                |                                                                                                                                                                                                                | CHECKED:                             | DATE:            |       |
| EDAC INC<br>TORONTO, ONTARIO<br>CANADA<br>YOUR CONNECTION TO QUALITY & SERVICE | THESE DRAWINGS AND SPECIFICATIONS<br>ARE THE PROPERTY OF EDAC INC.,AND<br>SHALL NOT BE REPRODUCED,OR COPIED<br>OR USED AS THE BASIS FOR THE<br>MANUFACTURE OR SALE OF APPARATUS<br>WITHOUT WRITTEN PERMISSION. | SCALE: (IN C.A.D. 1:1)               | SHEET 1 OF       | 2     |
|                                                                                |                                                                                                                                                                                                                | DRAWING NUMBER: 630-13W3650-2NC      |                  | ISSUE |
|                                                                                |                                                                                                                                                                                                                | PART NUMBER: 630-13W                 | 3650-2NC         | 1     |