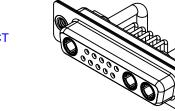

## NOTES:

MATERIAL: HOUSING: SHELL: CONTACT:

THERMOPLASTIC POLYESTER, UL94V-0 STEEL, NICKEL PLATED COPPER ALLOY, 30µ GOLD PLATED

| COMBINATION D-SUB                                                              |                                                                                                                                                                                                                | SW REFERENCE NO.: 630 COMBO ASSEMBLY |                  |       |
|--------------------------------------------------------------------------------|----------------------------------------------------------------------------------------------------------------------------------------------------------------------------------------------------------------|--------------------------------------|------------------|-------|
|                                                                                |                                                                                                                                                                                                                | DRAWN: C.B                           | DATE: JAN. 01/20 | 19    |
|                                                                                |                                                                                                                                                                                                                | CHECKED:                             | DATE:            |       |
| EDAC INC<br>TORONTO, ONTARIO<br>CANADA<br>YOUR CONNECTION TO QUALITY & SERVICE | THESE DRAWINGS AND SPECIFICATIONS<br>ARE THE PROPERTY OF EDAC INC.,AND<br>SHALL NOT BE REPRODUCED,OR COPIED<br>OR USED AS THE BASIS FOR THE<br>MANUFACTURE OR SALE OF APPARATUS<br>WITHOUT WRITTEN PERMISSION. | SCALE: (IN C.A.D. 1:1)               | SHEET 1 OF       | 2     |
|                                                                                |                                                                                                                                                                                                                | DRAWING NUMBER: 630-13W3650-2NC      |                  | ISSUE |
|                                                                                |                                                                                                                                                                                                                | PART NUMBER: 630-13W                 | 3650-2NC         | 1     |