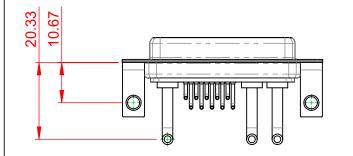

## OPERATING TEMPERATURE:

.XX ±0.13

.XXX ±0.05

POWER/CO-AX CONTACT RATING:20A (CURRENT)(IF PRESENT)SIGNAL CONTACT CURRENT RATING:5A PER CONTACTSIGNAL CONTACT RESISTANCE:10mΩ MAX.

INSULATOR RESISTANCE: DIELECTRIC WITHSTANDING VOLTAGE:

| COMBINATION D-SUB                                                              |                                                                                                                                                                                                                | SW REFERENCE NO.: 630 COMBO ASSEMBLY |                  |       |
|--------------------------------------------------------------------------------|----------------------------------------------------------------------------------------------------------------------------------------------------------------------------------------------------------------|--------------------------------------|------------------|-------|
|                                                                                |                                                                                                                                                                                                                | DRAWN: C.B                           | DATE: JAN. 01/20 | 19    |
|                                                                                |                                                                                                                                                                                                                | CHECKED:                             | DATE:            |       |
| EDAC INC<br>TORONTO, ONTARIO<br>CANADA<br>YOUR CONNECTION TO QUALITY & SERVICE | THESE DRAWINGS AND SPECIFICATIONS<br>ARE THE PROPERTY OF EDAC INC.,AND<br>SHALL NOT BE REPRODUCED,OR COPIED<br>OR USED AS THE BASIS FOR THE<br>MANUFACTURE OR SALE OF APPARATUS<br>WITHOUT WRITTEN PERMISSION. | SCALE: (IN C.A.D. 1:1)               | SHEET 1 OF       | 2     |
|                                                                                |                                                                                                                                                                                                                | DRAWING NUMBER: 630-13W3650-2NC      |                  | ISSUE |
|                                                                                |                                                                                                                                                                                                                | PART NUMBER: 630-13W                 | 3650-2NC         | 1     |