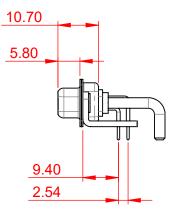

| COMBINATION D-SUB                                                              |                                                                                                                                                                                                                | SW REFERENCE NO.: 630 COMBO ASSEMBLY |                  |       |
|--------------------------------------------------------------------------------|----------------------------------------------------------------------------------------------------------------------------------------------------------------------------------------------------------------|--------------------------------------|------------------|-------|
|                                                                                |                                                                                                                                                                                                                | DRAWN: C.B                           | DATE: JAN. 01/20 | 19    |
|                                                                                |                                                                                                                                                                                                                | CHECKED:                             | DATE:            |       |
| EDAC INC<br>TORONTO, ONTARIO<br>CANADA<br>YOUR CONNECTION TO QUALITY & SERVICE | THESE DRAWINGS AND SPECIFICATIONS<br>ARE THE PROPERTY OF EDAC INC.,AND<br>SHALL NOT BE REPRODUCED,OR COPIED<br>OR USED AS THE BASIS FOR THE<br>MANUFACTURE OR SALE OF APPARATUS<br>WITHOUT WRITTEN PERMISSION. | SCALE: (IN C.A.D. 1:1)               | SHEET 1 OF       | 2     |
|                                                                                |                                                                                                                                                                                                                | DRAWING NUMBER: 630-13W3650-2NC      |                  | ISSUE |
|                                                                                |                                                                                                                                                                                                                | PART NUMBER: 630-13W                 | 3650-2NC         | 1     |