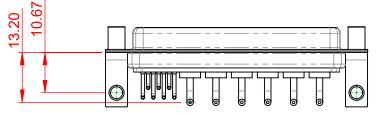

-55°C ~ 125°C

1000V AC rms

|                            |                                                                                                                                                                                                                | SW REFERENCE NO.: 630 COMBO ASSEMBLY |                    |       |
|----------------------------|----------------------------------------------------------------------------------------------------------------------------------------------------------------------------------------------------------------|--------------------------------------|--------------------|-------|
| COMBINATION                | COMBINATION D-SUB                                                                                                                                                                                              |                                      | DATE: JAN. 01/2019 |       |
|                            |                                                                                                                                                                                                                |                                      | CHECKED: DATE:     |       |
| EDAC INC                   | THESE DRAWINGS AND SPECIFICATIONS<br>ARE THE PROPERTY OF EDAC INC.,AND<br>SHALL NOT BE REPRODUCED,OR COPIED<br>OR USED AS THE BASIS FOR THE<br>MANUFACTURE OR SALE OF APPARATUS<br>WITHOUT WRITTEN PERMISSION. | SCALE: (IN C.A.D. 1:1)               | SHEET 1 OF         | 2     |
| TORONTO, ONTARIO<br>CANADA |                                                                                                                                                                                                                | DRAWING NUMBER: 630-13W6240-1N6      |                    | ISSUE |
|                            |                                                                                                                                                                                                                | PART NUMBER: 630-13W6                | 6240-1N6           | 1     |