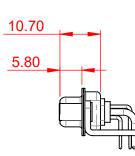

-55°C ~ 125°C

1000V AC rms

|                            |                                                                                                                                                                                                                | SW REFERENCE NO.: 630 COMBO ASSEMBLY |                    |       |
|----------------------------|----------------------------------------------------------------------------------------------------------------------------------------------------------------------------------------------------------------|--------------------------------------|--------------------|-------|
| COMBINATION                | COMBINATION D-SUB                                                                                                                                                                                              |                                      | DATE: JAN. 01/2019 |       |
|                            |                                                                                                                                                                                                                |                                      | CHECKED: DATE:     |       |
| EDAC INC                   | THESE DRAWINGS AND SPECIFICATIONS<br>ARE THE PROPERTY OF EDAC INC.,AND<br>SHALL NOT BE REPRODUCED,OR COPIED<br>OR USED AS THE BASIS FOR THE<br>MANUFACTURE OR SALE OF APPARATUS<br>WITHOUT WRITTEN PERMISSION. | SCALE: (IN C.A.D. 1:1)               | SHEET 1 OF         | 2     |
| TORONTO, ONTARIO<br>CANADA |                                                                                                                                                                                                                | DRAWING NUMBER: 630-13W6240-1N6      |                    | ISSUE |
|                            |                                                                                                                                                                                                                | PART NUMBER: 630-13W6                | 6240-1N6           | 1     |