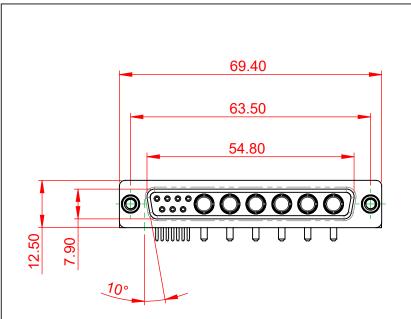

-55°C ~ 125°C

1000V AC rms

|                            |                                                                                                                                                                                                                | SW REFERENCE NO.: 630 COMBO ASSEMBLY |                    |       |
|----------------------------|----------------------------------------------------------------------------------------------------------------------------------------------------------------------------------------------------------------|--------------------------------------|--------------------|-------|
| COMBINATION                | COMBINATION D-SUB                                                                                                                                                                                              |                                      | DATE: JAN. 01/2019 |       |
|                            |                                                                                                                                                                                                                |                                      | CHECKED: DATE:     |       |
| EDAC INC                   | THESE DRAWINGS AND SPECIFICATIONS<br>ARE THE PROPERTY OF EDAC INC.,AND<br>SHALL NOT BE REPRODUCED,OR COPIED<br>OR USED AS THE BASIS FOR THE<br>MANUFACTURE OR SALE OF APPARATUS<br>WITHOUT WRITTEN PERMISSION. | SCALE: (IN C.A.D. 1:1)               | SHEET 1 OF         | 2     |
| TORONTO, ONTARIO<br>CANADA |                                                                                                                                                                                                                | DRAWING NUMBER: 630-13W6240-1N6      |                    | ISSUE |
|                            |                                                                                                                                                                                                                | PART NUMBER: 630-13W6                | 6240-1N6           | 1     |