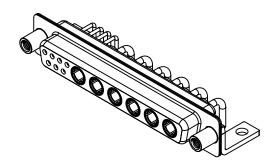

## NOTES:

MATERIAL: HOUSING: SHELL: CONTACT:

THERMOPLASTIC POLYESTER, UL94V-0 STEEL, NICKEL PLATED COPPER ALLOY, GOLD FLASH PLATED

-55°C ~ 125°C

1000V AC rms

|                            |                                                                                                                                                                                                                | SW REFERENCE NO.: 630 COMBO ASSEMBLY |                    |       |
|----------------------------|----------------------------------------------------------------------------------------------------------------------------------------------------------------------------------------------------------------|--------------------------------------|--------------------|-------|
| COMBINATION                | COMBINATION D-SUB                                                                                                                                                                                              |                                      | DATE: JAN. 01/2019 |       |
|                            |                                                                                                                                                                                                                |                                      | CHECKED: DATE:     |       |
| EDAC INC                   | THESE DRAWINGS AND SPECIFICATIONS<br>ARE THE PROPERTY OF EDAC INC.,AND<br>SHALL NOT BE REPRODUCED,OR COPIED<br>OR USED AS THE BASIS FOR THE<br>MANUFACTURE OR SALE OF APPARATUS<br>WITHOUT WRITTEN PERMISSION. | SCALE: (IN C.A.D. 1:1)               | SHEET 1 OF         | 2     |
| TORONTO, ONTARIO<br>CANADA |                                                                                                                                                                                                                | DRAWING NUMBER: 630-13W6240-1N6      |                    | ISSUE |
|                            |                                                                                                                                                                                                                | PART NUMBER: 630-13W6                | 6240-1N6           | 1     |