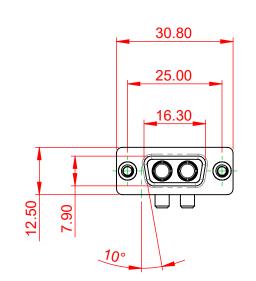

| COMBINATION D-SUB                                                              |                                                                                                                                                                                                                | SW REFERENCE NO.: 630 COMBO ASSEMBLY |                    |       |
|--------------------------------------------------------------------------------|----------------------------------------------------------------------------------------------------------------------------------------------------------------------------------------------------------------|--------------------------------------|--------------------|-------|
|                                                                                |                                                                                                                                                                                                                | DRAWN: C.B                           | DATE: JAN. 01/2019 |       |
|                                                                                |                                                                                                                                                                                                                | CHECKED:                             | D: DATE:           |       |
| EDAC INC<br>TORONTO, ONTARIO<br>CANADA<br>YOUR CONNECTION TO QUALITY & SERVICE | THESE DRAWINGS AND SPECIFICATIONS<br>ARE THE PROPERTY OF EDAC INC.,AND<br>SHALL NOT BE REPRODUCED,OR COPIED<br>OR USED AS THE BASIS FOR THE<br>MANUFACTURE OR SALE OF APPARATUS<br>WITHOUT WRITTEN PERMISSION. | SCALE: (IN C.A.D. 1:1)               | SHEET 1 OF         | 2     |
|                                                                                |                                                                                                                                                                                                                | DRAWING NUMBER: 630-2W2-640-4N2      |                    | ISSUE |
|                                                                                |                                                                                                                                                                                                                | PART NUMBER: 630-2W2                 | -640-4N2           | 1     |