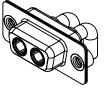

| COMBINATION D-SUB                                                              |                                                                                                                                                                                                                | SW REFERENCE NO.: 630 COMBO ASSEMBLY |                    |       |
|--------------------------------------------------------------------------------|----------------------------------------------------------------------------------------------------------------------------------------------------------------------------------------------------------------|--------------------------------------|--------------------|-------|
|                                                                                |                                                                                                                                                                                                                | DRAWN: C.B                           | DATE: JAN. 01/2019 |       |
|                                                                                |                                                                                                                                                                                                                | CHECKED:                             | D: DATE:           |       |
| EDAC INC<br>TORONTO, ONTARIO<br>CANADA<br>YOUR CONNECTION TO QUALITY & SERVICE | THESE DRAWINGS AND SPECIFICATIONS<br>ARE THE PROPERTY OF EDAC INC.,AND<br>SHALL NOT BE REPRODUCED,OR COPIED<br>OR USED AS THE BASIS FOR THE<br>MANUFACTURE OR SALE OF APPARATUS<br>WITHOUT WRITTEN PERMISSION. | SCALE: (IN C.A.D. 1:1)               | SHEET 1 OF         | 2     |
|                                                                                |                                                                                                                                                                                                                | DRAWING NUMBER: 630-2W2-640-4N2      |                    | ISSUE |
|                                                                                |                                                                                                                                                                                                                | PART NUMBER: 630-2W2                 | -640-4N2           | 1     |