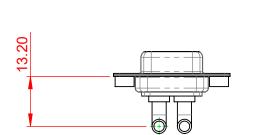

| COMBINATION D-SUB                                                              |                                                                                                                                                                                                                | SW REFERENCE NO.: 630 COMBO ASSEMBLY |                    |       |
|--------------------------------------------------------------------------------|----------------------------------------------------------------------------------------------------------------------------------------------------------------------------------------------------------------|--------------------------------------|--------------------|-------|
|                                                                                |                                                                                                                                                                                                                | DRAWN: C.B                           | DATE: JAN. 01/2019 |       |
|                                                                                |                                                                                                                                                                                                                | CHECKED:                             | D: DATE:           |       |
| EDAC INC<br>TORONTO, ONTARIO<br>CANADA<br>YOUR CONNECTION TO QUALITY & SERVICE | THESE DRAWINGS AND SPECIFICATIONS<br>ARE THE PROPERTY OF EDAC INC.,AND<br>SHALL NOT BE REPRODUCED,OR COPIED<br>OR USED AS THE BASIS FOR THE<br>MANUFACTURE OR SALE OF APPARATUS<br>WITHOUT WRITTEN PERMISSION. | SCALE: (IN C.A.D. 1:1)               | SHEET 1 OF         | 2     |
|                                                                                |                                                                                                                                                                                                                | DRAWING NUMBER: 630-2W2-640-4N2      |                    | ISSUE |
|                                                                                |                                                                                                                                                                                                                | PART NUMBER: 630-2W2                 | -640-4N2           | 1     |