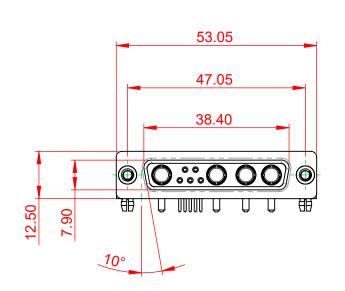

INSULATOR RESISTANCE: DIELECTRIC WITHSTANDING VOLTAGE:

| COMBINATION D-SUB                                                              |                                                                                                                                                                                                                | SW REFERENCE NO.: 630 COMBO ASSEMBLY |                  |       |
|--------------------------------------------------------------------------------|----------------------------------------------------------------------------------------------------------------------------------------------------------------------------------------------------------------|--------------------------------------|------------------|-------|
|                                                                                |                                                                                                                                                                                                                | DRAWN: C.B                           | DATE: JAN. 01/20 | 19    |
|                                                                                |                                                                                                                                                                                                                | CHECKED:                             | DATE:            |       |
| EDAC INC<br>TORONTO, ONTARIO<br>CANADA<br>YOUR CONNECTION TO QUALITY & SERVICE | THESE DRAWINGS AND SPECIFICATIONS<br>ARE THE PROPERTY OF EDAC INC.,AND<br>SHALL NOT BE REPRODUCED,OR COPIED<br>OR USED AS THE BASIS FOR THE<br>MANUFACTURE OR SALE OF APPARATUS<br>WITHOUT WRITTEN PERMISSION. | SCALE: (IN C.A.D. 1:1)               | SHEET 1 OF       | 2     |
|                                                                                |                                                                                                                                                                                                                | DRAWING NUMBER: 630-9W4-250-1N3      |                  | ISSUE |
|                                                                                |                                                                                                                                                                                                                | PART NUMBER: 630-9W4-                | -250-1N3         | 1     |