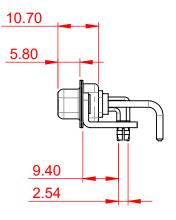

INSULATOR RESISTANCE: DIELECTRIC WITHSTANDING VOLTAGE:

| COMBINATION D-SUB                                                              |                                                                                                                                                                                                                | SW REFERENCE NO.: 630 COMBO ASSEMBLY |                  |       |
|--------------------------------------------------------------------------------|----------------------------------------------------------------------------------------------------------------------------------------------------------------------------------------------------------------|--------------------------------------|------------------|-------|
|                                                                                |                                                                                                                                                                                                                | DRAWN: C.B                           | DATE: JAN. 01/20 | 19    |
|                                                                                |                                                                                                                                                                                                                | CHECKED:                             | DATE:            |       |
| EDAC INC<br>TORONTO, ONTARIO<br>CANADA<br>YOUR CONNECTION TO QUALITY & SERVICE | THESE DRAWINGS AND SPECIFICATIONS<br>ARE THE PROPERTY OF EDAC INC.,AND<br>SHALL NOT BE REPRODUCED,OR COPIED<br>OR USED AS THE BASIS FOR THE<br>MANUFACTURE OR SALE OF APPARATUS<br>WITHOUT WRITTEN PERMISSION. | SCALE: (IN C.A.D. 1:1)               | SHEET 1 OF       | 2     |
|                                                                                |                                                                                                                                                                                                                | DRAWING NUMBER: 630-9W4-250-1N3      |                  | ISSUE |
|                                                                                |                                                                                                                                                                                                                | PART NUMBER: 630-9W4-                | -250-1N3         | 1     |