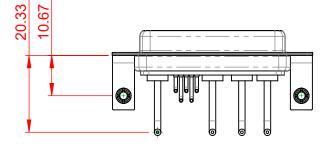

INSULATOR RESISTANCE: DIELECTRIC WITHSTANDING VOLTAGE:

| COMBINATION D-SUB                                                              |                                                                                                                                                                                                                | SW REFERENCE NO.: 630 COMBO ASSEMBLY |                  |       |
|--------------------------------------------------------------------------------|----------------------------------------------------------------------------------------------------------------------------------------------------------------------------------------------------------------|--------------------------------------|------------------|-------|
|                                                                                |                                                                                                                                                                                                                | DRAWN: C.B                           | DATE: JAN. 01/20 | 19    |
|                                                                                |                                                                                                                                                                                                                | CHECKED:                             | DATE:            |       |
| EDAC INC<br>TORONTO, ONTARIO<br>CANADA<br>YOUR CONNECTION TO QUALITY & SERVICE | THESE DRAWINGS AND SPECIFICATIONS<br>ARE THE PROPERTY OF EDAC INC.,AND<br>SHALL NOT BE REPRODUCED,OR COPIED<br>OR USED AS THE BASIS FOR THE<br>MANUFACTURE OR SALE OF APPARATUS<br>WITHOUT WRITTEN PERMISSION. | SCALE: (IN C.A.D. 1:1)               | SHEET 1 OF       | 2     |
|                                                                                |                                                                                                                                                                                                                | DRAWING NUMBER: 630-9W4-250-1N3      |                  | ISSUE |
|                                                                                |                                                                                                                                                                                                                | PART NUMBER: 630-9W4-                | -250-1N3         | 1     |