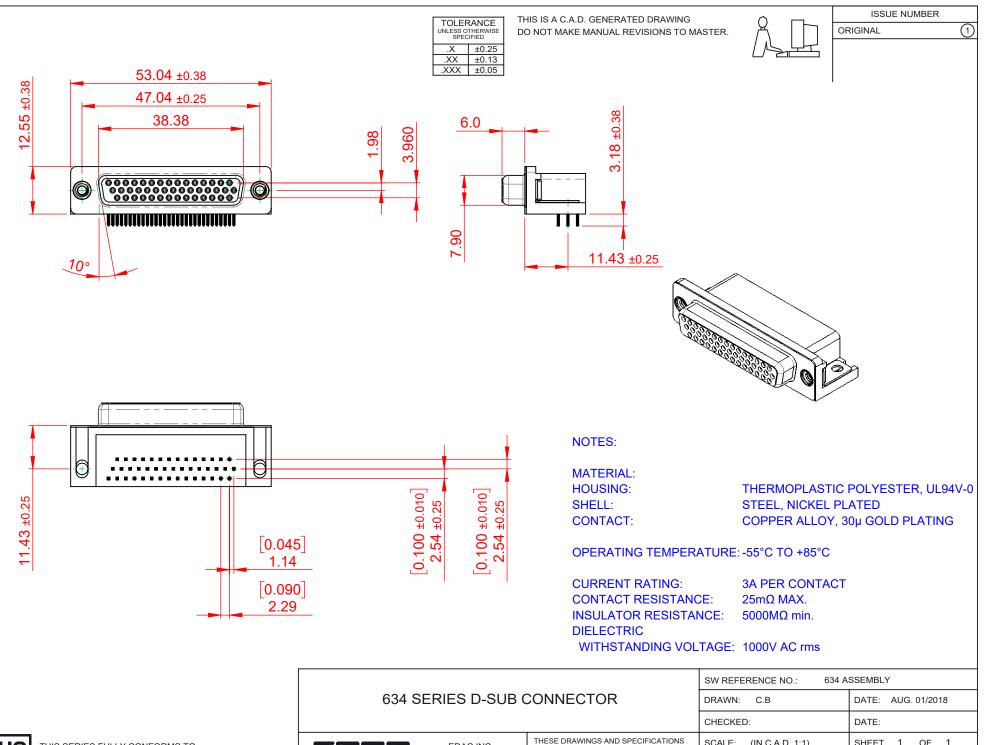

THIS SERIES FULLY CONFORMS TO J THE EUROPEAN UNION DIRECTIVES 2011/65/EU FOR RoHS COMPLIANCY. COMPLIANT

| 634 SERIES D-SUB CONNECTOR                                                     |                                                                                                                                                                                                                | DRAWN: C.B                      | DATE: AUG. 01/20 | 018   |
|--------------------------------------------------------------------------------|----------------------------------------------------------------------------------------------------------------------------------------------------------------------------------------------------------------|---------------------------------|------------------|-------|
|                                                                                |                                                                                                                                                                                                                | CHECKED:                        | DATE:            |       |
| EDAC INC<br>TORONTO, ONTARIO<br>CANADA<br>YOUR CONNECTION TO QUALITY & SERVICE | THESE DRAWINGS AND SPECIFICATIONS<br>ARE THE PROPERTY OF EDAC INC.,AND<br>SHALL NOT BE REPRODUCED,OR COPIED<br>OR USED AS THE BASIS FOR THE<br>MANUFACTURE OR SALE OF APPARATUS<br>WITHOUT WRITTEN PERMISSION. | SCALE: (IN C.A.D. 1:1)          | SHEET 1 OF       | 1     |
|                                                                                |                                                                                                                                                                                                                | DRAWING NUMBER: 634-044-663-012 |                  | ISSUE |
|                                                                                |                                                                                                                                                                                                                | PART NUMBER: 634-044-           | 663-012          | 1     |