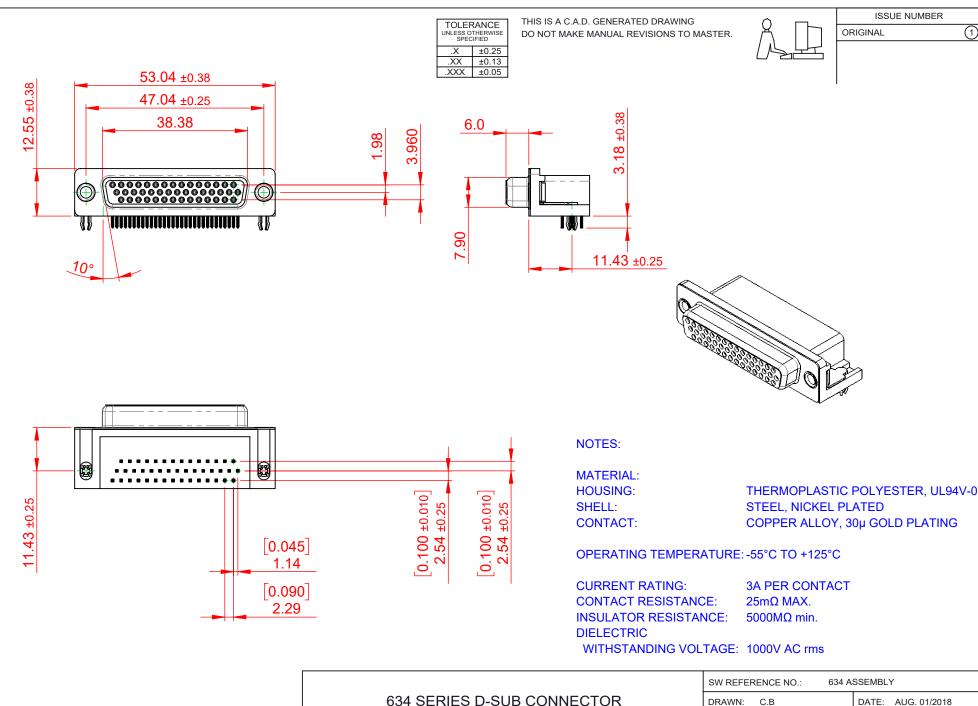

THIS SERIES FULLY CONFORMS TO THE EUROPEAN UNION DIRECTIVES 2011/65/EU FOR RoHS COMPLIANCY.

EDAC INC TORONTO, ONTARIO CANADA

THESE DRAWINGS AND SPECIFICATIONS ARE THE PROPERTY OF EDAC INC..AND SHALL NOT BE REPRODUCED, OR COPIED OR USED AS THE BASIS FOR THE MANUFACTURE OR SALE OF APPARATUS WITHOUT WRITTEN PERMISSION.

|  | SW REFERENCE NO.: 634 ASSEMBLY |                    |
|--|--------------------------------|--------------------|
|  | DRAWN: C.B                     | DATE: AUG. 01/2018 |
|  | CHECKED:                       | DATE:              |
|  | SCALE: (IN C.A.D. 1:1)         | SHEET 1 OF 1       |
|  | DDAM(NO NUMBER COA 044 CCC 544 |                    |

DRAWING NUMBER: 634-044-663-541 ISSUE PART NUMBER: 634-044-663-541