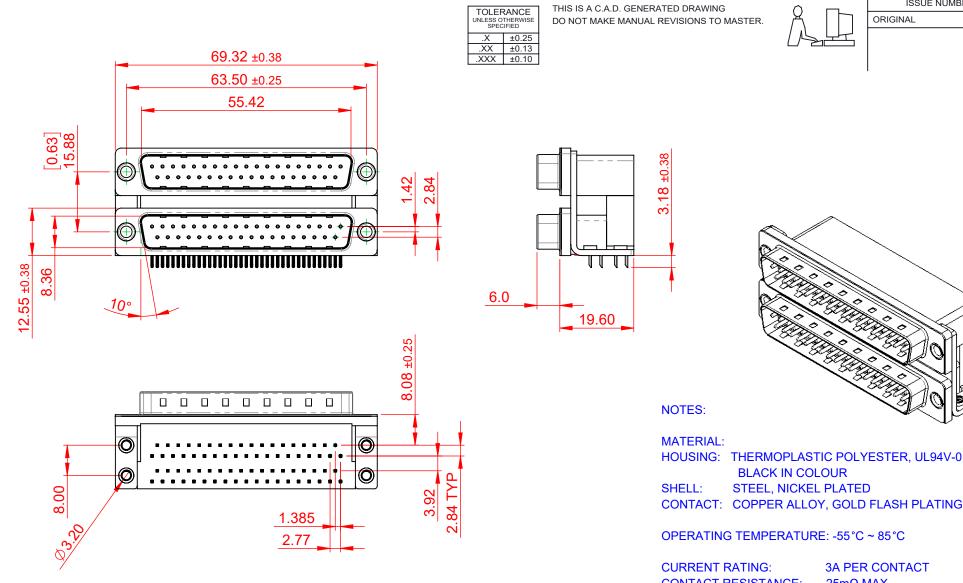

## 661 SERIES D-SUB CONNECTOR

EDAC INC TORONTO, ONTARIO CANADA

THESE DRAWINGS AND SPECIFICATIONS ARE THE PROPERTY OF EDAC INC..AND SHALL NOT BE REPRODUCED,OR COPIED OR USED AS THE BASIS FOR THE MANUFACTURE OR SALE OF APPARATUS WITHOUT WRITTEN PERMISSION.

| SW REFERENCE NO.: 661 ASSEMBLY        |                    |
|---------------------------------------|--------------------|
| DRAWN: C.B                            | DATE: AUG. 01/2018 |
| CHECKED:                              | DATE:              |
| SCALE: 1:1                            | SHEET 1 OF 1       |
| DRAWING NUMBER: 661-037-264-054 ISSUE |                    |

DRAWING NUMBER: 001-037-204-054 PART NUMBER: 661-037-264-054

ISSUE NUMBER ORIGINAL

STEEL, NICKEL PLATED CONTACT: COPPER ALLOY, GOLD FLASH PLATING OPERATING TEMPERATURE: -55°C ~ 85°C

3A PER CONTACT **CONTACT RESISTANCE:**  $25m\Omega$  MAX. INSULATOR RESISTANCE: 5000MΩ min.

**DIELECTRIC** 

WITHSTANDING VOLTAGE: 1000V AC rms