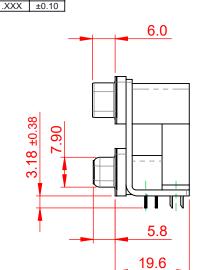

THIS IS A C.A.D. GENERATED DRAWING TOLERANCE UNLESS OTHERWISE SPECIFIED DO NOT MAKE MANUAL REVISIONS TO MASTER.

**ISSUE NUMBER** ORIGINAL (1)

.X ±0.25 .XX ±0.13

NOTES:

MATERIAL:

HOUSING: THERMOPLASTIC POLYESTER, UL94V-0, **BLACK IN COLOUR** SHELL: STEEL, NICKEL PLATED CONTACT: COPPER ALLOY, 15µ GOLD PLATING

OPERATING TEMPERATURE: -55°C ~ 85°C

**CURRENT RATING: 3A PER CONTACT** CONTACT RESISTANCE:  $25m\Omega$  MAX. INSULATOR RESISTANCE: 5000MΩ min. DIELECTRIC WITHSTANDING VOLTAGE: 1000V AC rms

| 663 SERIES D-SUB CONNECTOR                                                |                                                                                                                                                                                                                | SW REFERENCE NO.: 663 ASSEMBLY |          |                    |       |   |  |
|---------------------------------------------------------------------------|----------------------------------------------------------------------------------------------------------------------------------------------------------------------------------------------------------------|--------------------------------|----------|--------------------|-------|---|--|
|                                                                           |                                                                                                                                                                                                                | DRAWN: C.B                     |          | DATE: AUG. 01/2018 |       |   |  |
|                                                                           |                                                                                                                                                                                                                | CHECKED:                       |          | DATE:              |       |   |  |
| EDAC INC<br>TORONTO, ONTARIO<br>CANADA<br>CONNECTION TO QUALITY & SERVICE | THESE DRAWINGS AND SPECIFICATIONS<br>ARE THE PROPERTY OF EDAC INC.,AND<br>SHALL NOT BE REPRODUCED,OR COPIED<br>OR USED AS THE BASIS FOR THE<br>MANUFACTURE OR SALE OF APPARATUS<br>WITHOUT WRITTEN PERMISSION. | SCALE: (IN C.A.E               | 0. 1:1)  | SHEET 1            | OF    | 1 |  |
|                                                                           |                                                                                                                                                                                                                | DRAWING NUMBEF                 | 364-005  |                    | ISSUE |   |  |
|                                                                           |                                                                                                                                                                                                                | PART NUMBER:                   | 663-015- | 364-005            |       | 1 |  |

THIS SERIES FULLY CONFORMS TO THE EUROPEAN UNION DIRECTIVES 2011/65/EU FOR RoHS COMPLIANCY.