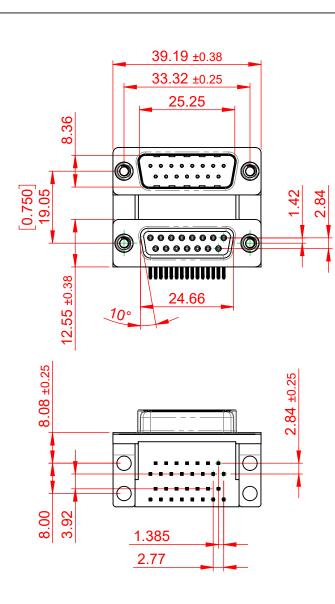

THIS IS A C.A.D. GENERATED DRAWING TOLERANCE UNLESS OTHERWISE SPECIFIED DO NOT MAKE MANUAL REVISIONS TO MASTER.

**ISSUE NUMBER** ORIGINAL (1)

.X ±0.25 .XX ±0.13

NOTES:

MATERIAL:

HOUSING: THERMOPLASTIC POLYESTER, UL94V-0, **BLACK IN COLOUR** SHELL: STEEL, NICKEL PLATED CONTACT: COPPER ALLOY, 15µ GOLD PLATING

OPERATING TEMPERATURE: -55°C ~ 85°C

**CURRENT RATING: 3A PER CONTACT** CONTACT RESISTANCE:  $25m\Omega$  MAX. INSULATOR RESISTANCE: 5000MΩ min. DIELECTRIC WITHSTANDING VOLTAGE: 1000V AC rms

| 663 SERIES D-SUB CONNECTOR                                                |                                                                                                                                                                                                                | SW REFERENCE NO.: 663 ASSEMBLY |          |                    |       |   |  |
|---------------------------------------------------------------------------|----------------------------------------------------------------------------------------------------------------------------------------------------------------------------------------------------------------|--------------------------------|----------|--------------------|-------|---|--|
|                                                                           |                                                                                                                                                                                                                | DRAWN: C.B                     |          | DATE: AUG. 01/2018 |       |   |  |
|                                                                           |                                                                                                                                                                                                                | CHECKED:                       |          | DATE:              |       |   |  |
| EDAC INC<br>TORONTO, ONTARIO<br>CANADA<br>CONNECTION TO QUALITY & SERVICE | THESE DRAWINGS AND SPECIFICATIONS<br>ARE THE PROPERTY OF EDAC INC.,AND<br>SHALL NOT BE REPRODUCED,OR COPIED<br>OR USED AS THE BASIS FOR THE<br>MANUFACTURE OR SALE OF APPARATUS<br>WITHOUT WRITTEN PERMISSION. | SCALE: (IN C.A.E               | 0. 1:1)  | SHEET 1            | OF    | 1 |  |
|                                                                           |                                                                                                                                                                                                                | DRAWING NUMBEF                 | 364-005  |                    | ISSUE |   |  |
|                                                                           |                                                                                                                                                                                                                | PART NUMBER:                   | 663-015- | 364-005            |       | 1 |  |

THIS SERIES FULLY CONFORMS TO THE EUROPEAN UNION DIRECTIVES 2011/65/EU FOR RoHS COMPLIANCY.