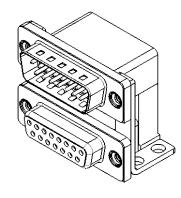

THIS IS A C.A.D. GENERATED DRAWING TOLERANCE UNLESS OTHERWISE SPECIFIED DO NOT MAKE MANUAL REVISIONS TO MASTER.

**ISSUE NUMBER** ORIGINAL (1)

.X ±0.25 .XX ±0.13

NOTES:

MATERIAL:

HOUSING: THERMOPLASTIC POLYESTER, UL94V-0, **BLACK IN COLOUR** SHELL: STEEL, NICKEL PLATED CONTACT: COPPER ALLOY, 15µ GOLD PLATING

OPERATING TEMPERATURE: -55°C ~ 85°C

**CURRENT RATING: 3A PER CONTACT** CONTACT RESISTANCE:  $25m\Omega$  MAX. INSULATOR RESISTANCE: 5000MΩ min. DIELECTRIC WITHSTANDING VOLTAGE: 1000V AC rms

| 663 SERIES D-SUB CONNECTOR                                                |                                                                                                                                                                                                                | SW REFERENCE NO.: 663 ASSEMBLY |          |                    |       |   |  |
|---------------------------------------------------------------------------|----------------------------------------------------------------------------------------------------------------------------------------------------------------------------------------------------------------|--------------------------------|----------|--------------------|-------|---|--|
|                                                                           |                                                                                                                                                                                                                | DRAWN: C.B                     |          | DATE: AUG. 01/2018 |       |   |  |
|                                                                           |                                                                                                                                                                                                                | CHECKED:                       |          | DATE:              |       |   |  |
| EDAC INC<br>TORONTO, ONTARIO<br>CANADA<br>CONNECTION TO QUALITY & SERVICE | THESE DRAWINGS AND SPECIFICATIONS<br>ARE THE PROPERTY OF EDAC INC.,AND<br>SHALL NOT BE REPRODUCED,OR COPIED<br>OR USED AS THE BASIS FOR THE<br>MANUFACTURE OR SALE OF APPARATUS<br>WITHOUT WRITTEN PERMISSION. | SCALE: (IN C.A.E               | 0. 1:1)  | SHEET 1            | OF    | 1 |  |
|                                                                           |                                                                                                                                                                                                                | DRAWING NUMBEF                 | 364-005  |                    | ISSUE |   |  |
|                                                                           |                                                                                                                                                                                                                | PART NUMBER:                   | 663-015- | 364-005            |       | 1 |  |

THIS SERIES FULLY CONFORMS TO THE EUROPEAN UNION DIRECTIVES 2011/65/EU FOR RoHS COMPLIANCY.