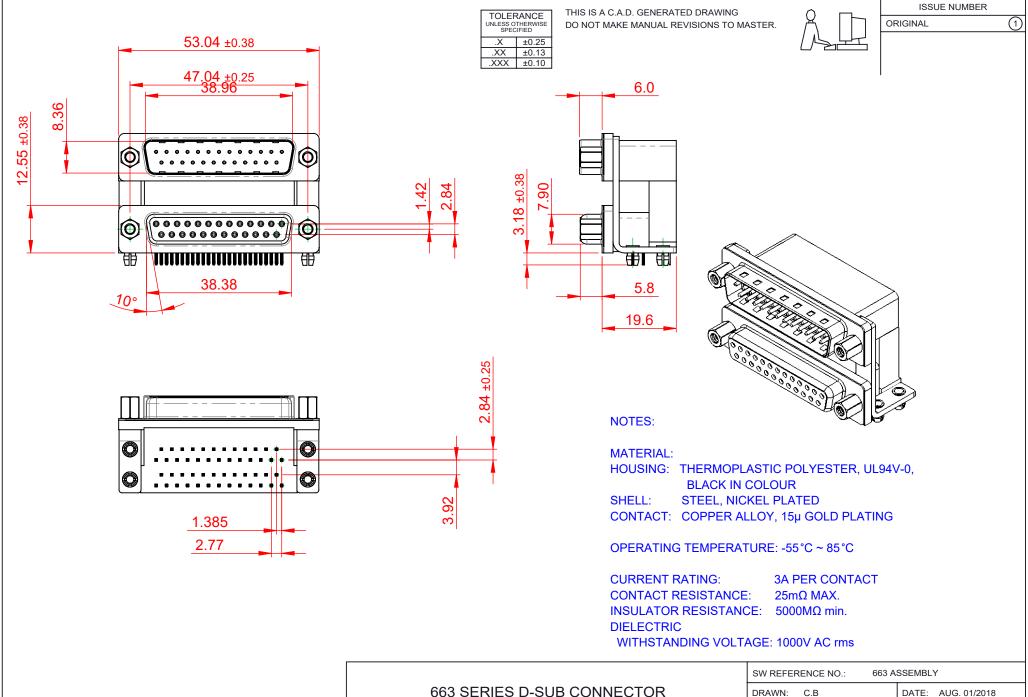

THIS SERIES FULLY CONFORMS TO THE EUROPEAN UNION DIRECTIVES 2011/65/EU FOR RoHS COMPLIANCY.

TORONTO, ONTARIO CANADA
YOUR CONNECTION TO QUALITY & SERVICE

THESE DRAWINGS AND SPECIFICATIONS ARE THE PROPERTY OF EDAC INC.,AND SHALL NOT BE REPRODUCED,OR COPIED OR USED AS THE BASIS FOR THE MANUFACTURE OR SALE OF APPARATUS WITHOUT WRITTEN PERMISSION.

| SCALE: (IN C.A.D. 1:1)         | SHEET 1 OF 1       |
|--------------------------------|--------------------|
| CHECKED:                       | DATE:              |
| DRAWN: C.B                     | DATE: AUG. 01/2018 |
| SW REFERENCE NO.: 663 ASSEMBLY |                    |

 DRAWING NUMBER:
 663-025-364-046
 ISSUE

 PART NUMBER:
 663-025-364-046
 1