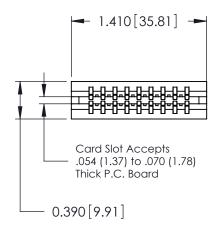

THIS IS A C.A.D. GENERATED DRAWING DO NOT MAKE MANUAL REVISIONS TO MASTER.

ISSUE NUMBER

ORIGINAL

Contact Information
545-Wire Wrap, High Point - Tail LG.=.560(14.22)
.125" (3.18mm) Contact Spacing x .250" (6.35mm) Row Spacing