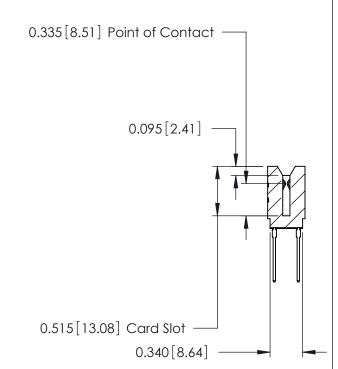

THIS IS A C.A.D. GENERATED DRAWING DO NOT MAKE MANUAL REVISIONS TO MASTER.

ISSUE NUMBER

ORIGINAL

Contact Information
545-Wire Wrap, High Point - Tail LG.=.560(14.22)
.125" (3.18mm) Contact Spacing x .250" (6.35mm) Row Spacing