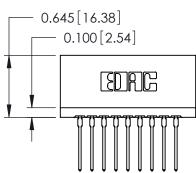

THIS IS A C.A.D. GENERATED DRAWING DO NOT MAKE MANUAL REVISIONS TO MASTER.

ISSUE NUMBER

ORIGINAL

Contact Information
545-Wire Wrap, High Point - Tail LG.=.560(14.22)
.125" (3.18mm) Contact Spacing x .250" (6.35mm) Row Spacing