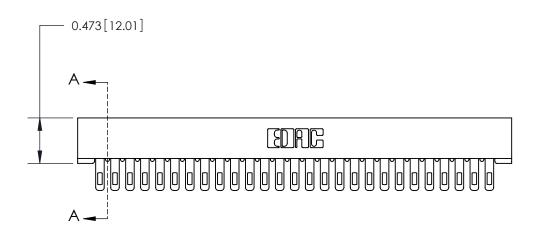

## **Contact Detail**

Wire Hole .087x.013(2.21x0.33) - Tail LG .282(7.16) .156 [3.96] Contact Spacing x .200 [5.08] Row Spacing

**—** 4.522[114.86] -- 4.376[111.15] -----0.343[8.71]

**SECTION A-A** 

.095 [2.41] Point of Contact (Measured from bottom of Card Slot)

Card Slot Accepts .054 [1.37] to .070 [1.78] Thick P.C. Board

**See Accompanying Page for:** 

**Contact Bend Details** 

807/857 Series High Temp Card Edge Connector Part Number: 807-054-400-201

YOUR CONNECTION TO QUALITY & SERVICE