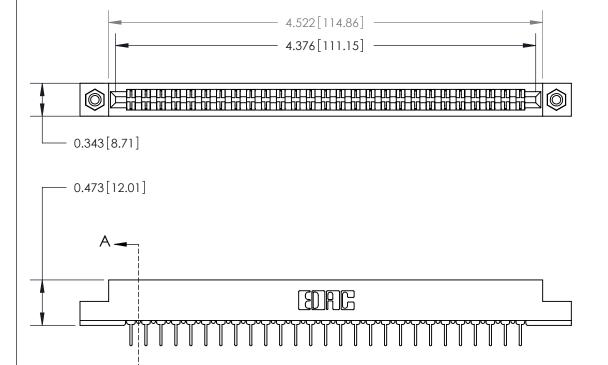

**Mounting Option** 

#4-40 Unified Threaded Inserts

## **Contact Detail**

PC Tail .023x.013(0.58x0.33) - Tail LG=.213(5.41)

.156 [3.96] Contact Spacing x .200 [5.08] Row Spacing

**SECTION A-A** 

.095 [2.41] Point of Contact (Measured from bottom of Card Slot)

Card Slot Accepts .054 [1.37] to .070 [1.78] Thick P.C. Board

**See Accompanying Page for:** 

**Contact Bend Details** 

807/857 Series High Temp Card Edge Connector Part Number: 807-054-424-208

YOUR CONNECTION TO QUALITY & SERVICE