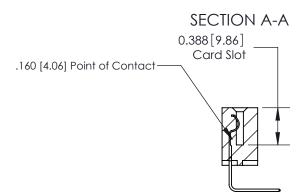

## 833 Series High Temp Card Edge Connector Part Number: 833-016-558-104

EDAC INC
TORONTO, ONTARIO
CANADA
YOUR CONNECTION TO QUALITY & SERVICE

THESE DRAWINGS AND SPECIFICATIONS ARE THE PROPERTY OF EDAC INC., AND SHALL NOT BE REPRODUCED, OR COPIED OR USED AS THE BASIS FOR THE MANUFACTURE OR SALE OF APPARATUS WITHOUT WRITTEN PERMISSION.

| ACAD REFERENCE NO. | 833 ENG MASTER   |  |  |
|--------------------|------------------|--|--|
| DRAWN: J.LEE       | DATE: OCT. 14/09 |  |  |
| CHECKED:           | DATE:            |  |  |
| SCALE: NTS         | SHEET 1 OF 3     |  |  |
| DRAWING NUMBER     | ISSUE            |  |  |
| 833 Assembly       | 1                |  |  |