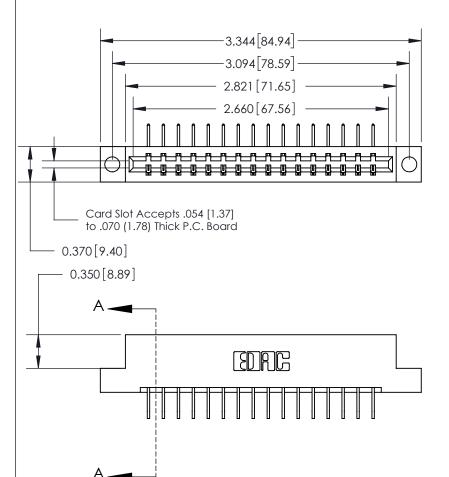

## 833 Series High Temp Card Edge Connector Part Number: 833-016-558-104

EDAC INC
TORONTO, ONTARIO
CANADA
YOUR CONNECTION TO QUALITY & SERVICE

THESE DRAWINGS AND SPECIFICATIONS ARE THE PROPERTY OF EDAC INC., AND SHALL NOT BE REPRODUCED, OR COPIED OR USED AS THE BASIS FOR THE MANUFACTURE OR SALE OF APPARATUS WITHOUT WRITTEN PERMISSION.

| ACAD REFERENCE NO. | 833 ENG MASTER   |  |  |
|--------------------|------------------|--|--|
| DRAWN: J.LEE       | DATE: OCT. 14/09 |  |  |
| CHECKED:           | DATE:            |  |  |
| SCALE: NTS         | SHEET 1 OF 3     |  |  |
| DRAWING NUMBER     | ISSUE            |  |  |
| 833 Assembly       | 1                |  |  |