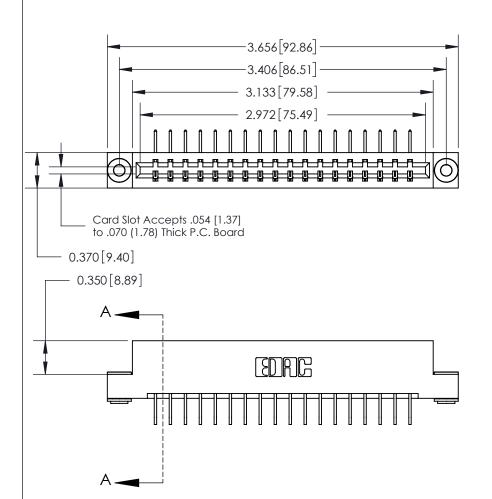

## **See Accompanying Page for:**

- **Bend Detail**
- **Mounting Options**

833 Series High Temp Card Edge Connector Part Number: 833-018-558-103

**EDAC INC** TORONTO, ONTARIO CANADA

THESE DRAWINGS AND SPECIFICATIONS ARE THE PROPERTY OF EDAC INC.,AND SHALL NOT BE REPRODUCED, OR COPIED OR USED AS THE BASIS FOR THE MANUFACTURE OR SALE OF APPARATUS WITHOUT WRITTEN PERMISSION.