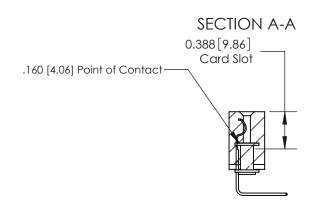

## **See Accompanying Page for:**

- **Bend Detail**
- **Mounting Options**

833 Series High Temp Card Edge Connector Part Number: 833-018-558-103

**EDAC INC** TORONTO, ONTARIO CANADA

THESE DRAWINGS AND SPECIFICATIONS ARE THE PROPERTY OF EDAC INC.,AND SHALL NOT BE REPRODUCED, OR COPIED OR USED AS THE BASIS FOR THE MANUFACTURE OR SALE OF APPARATUS WITHOUT WRITTEN PERMISSION.