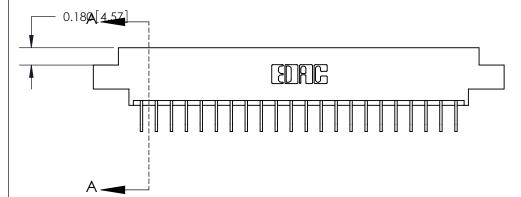

## **Contact Detail**

558-90 Degree Bend (Code 541 Contacts)

**See Accompanying Page for:** 

.156 [3.96] Contact Spacing x .200 [5.08] Row Spacing

THIS IS A C.A.D. GENERATED DRAWING DO NOT MAKE MANUAL REVISIONS TO MASTER.

ISSUE NUMBER ORIGINAL

**SECTION A-A** 0.388 [9.86] Card Slot .160 [4.06] Point of Contact-