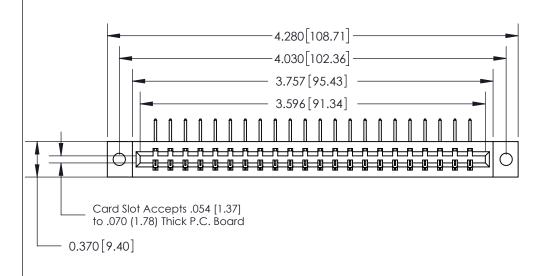

**Mounting Option** 

02-.128 (3.25) Dia. Mounting Holes

## **Contact Detail**

558-90 Degree Bend (Code 541 Contacts)

**See Accompanying Page for:** 

.156 [3.96] Contact Spacing x .200 [5.08] Row Spacing

THIS IS A C.A.D. GENERATED DRAWING DO NOT MAKE MANUAL REVISIONS TO MASTER.

ISSUE NUMBER ORIGINAL

**SECTION A-A** 0.388 [9.86] Card Slot .160 [4.06] Point of Contact-