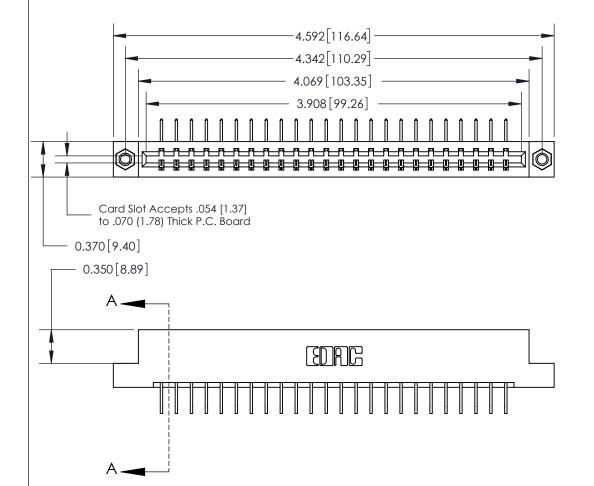

## **See Accompanying Page for:**

- **Bend Detail**
- **Mounting Options**

833 Series High Temp Card Edge Connector Part Number: 833-024-558-107

**EDAC INC** TORONTO, ONTARIO CANADA

THESE DRAWINGS AND SPECIFICATIONS ARE THE PROPERTY OF EDAC INC.,AND SHALL NOT BE REPRODUCED, OR COPIED OR USED AS THE BASIS FOR THE MANUFACTURE OR SALE OF APPARATUS WITHOUT WRITTEN PERMISSION.

| ACAD REFERENCE NO. | 833 ENG MASTER   |  |  |
|--------------------|------------------|--|--|
| DRAWN: J.LEE       | DATE: OCT. 14/09 |  |  |
| CHECKED:           | DATE:            |  |  |
| SCALE: NTS         | SHEET 1 OF 3     |  |  |
| DRAWING NUMBER     | ISSUE            |  |  |
| 833 Assembly       | 1                |  |  |