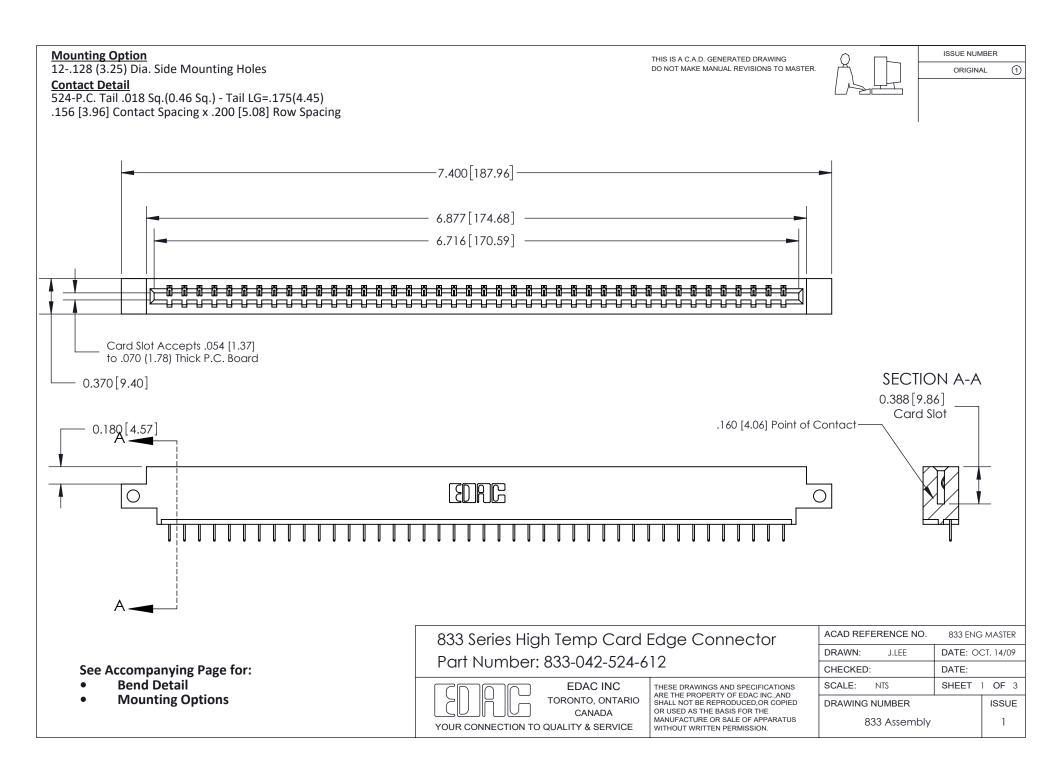

ORIGINAL (1)

ORIGINAL



| 833 Series High Temp Card Edge Connector<br>Contact Bend Detail       |                                                                                                                                                                                                 | ACAD REFERENCE NO. 833 ENG |                  | 3 MASTER      |
|-----------------------------------------------------------------------|-------------------------------------------------------------------------------------------------------------------------------------------------------------------------------------------------|----------------------------|------------------|---------------|
|                                                                       |