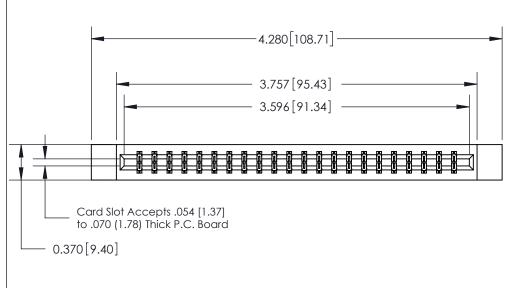

ISSUE NUMBER ORIGINAL 1

SECTION A-A 0.388 [9.86] Card Slot .160 [4.06] Point of Contact-

## **See Accompanying Page for:**

- **Bend Detail**
- **Mounting Options**

| 833 Series High Temp Card Edge Connector |
|------------------------------------------|
| Part Number: 833-044-521-812             |