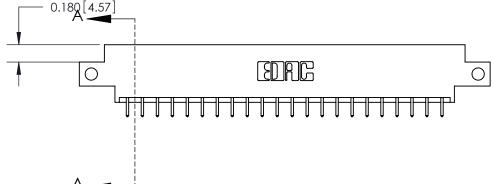

**Mounting Option** 

12-.128 (3.25) Dia. Side Mounting Holes

## **Contact Detail**

521-P.C. Tail .025 Sq.(0.64 Sq.) - Tail LG=.150(3.81)

.156 [3.96] Contact Spacing x .200 [5.08] Row Spacing

THIS IS A C.A.D. GENERATED DRAWING DO NOT MAKE MANUAL REVISIONS TO MASTER.