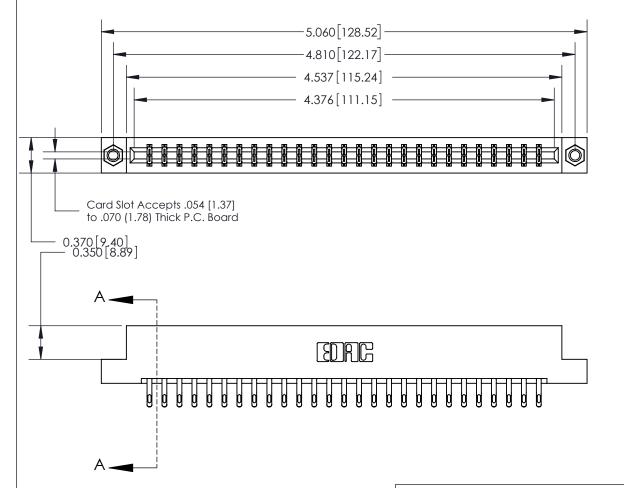

## See Accompanying Page for:

- **Bend Detail**
- **Mounting Options**

833 Series High Temp Card Edge Connector Part Number: 833-054-555-207

**EDAC INC** TORONTO, ONTARIO CANADA

THESE DRAWINGS AND SPECIFICATIONS ARE THE PROPERTY OF EDAC INC.,AND SHALL NOT BE REPRODUCED, OR COPIED OR USED AS THE BASIS FOR THE MANUFACTURE OR SALE OF APPARATUS WITHOUT WRITTEN PERMISSION.

| ACAD REFERENCE NO. | 833 ENG MASTER   |  |  |
|--------------------|------------------|--|--|
| DRAWN: J.LEE       | DATE: OCT. 14/09 |  |  |
| CHECKED:           | DATE:            |  |  |
| SCALE: NTS         | SHEET 1 OF 3     |  |  |
| DRAWING NUMBER     | ISSUE            |  |  |
| 833 Assembly       | 1                |  |  |