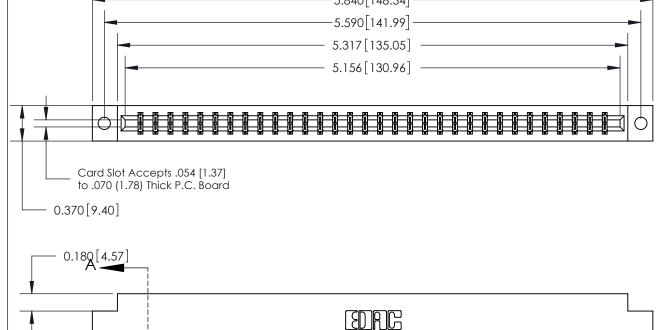

**Mounting Option** 02-.128 (3.25) Dia. Mounting Holes **Contact Detail** 541-Wire Wrap .025 Sq.(0.64 Sq.) - Tail LG=.750(19.05) .156 [3.96] Contact Spacing x .200 [5.08] Row Spacing -5.840[148.34]--5.590[141.99] 5.317 [135.05] 5.156 [130.96] Card Slot Accepts .054 [1.37] to .070 (1.78) Thick P.C. Board 0.370 [9.40]