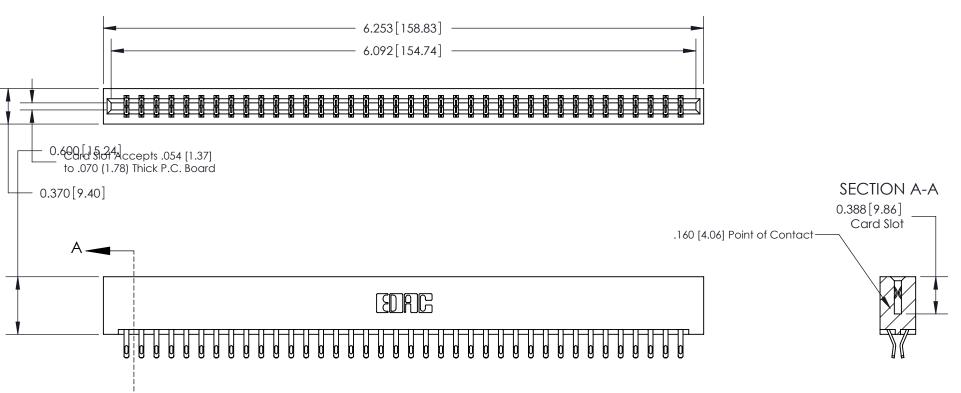

**Mounting Option** 01-No Mounting Lugs **Contact Detail** 

THIS IS A C.A.D. GENERATED DRAWING DO NOT MAKE MANUAL REVISIONS TO MASTER.

ORIGINAL

555-Extender Board Bend (Code 500 Contacts) .156 [3.96] Contact Spacing x .200 [5.08] Row Spacing

See Accompanying Page for:

- **Bend Detail**
- **Mounting Options**

833 Series High Temp Card Edge Connector Part Number: 833-076-555-201

**EDAC INC** TORONTO, ONTARIO CANADA

THESE DRAWINGS AND SPECIFICATIONS ARE THE PROPERTY OF EDAC INC.,AND SHALL NOT BE REPRODUCED, OR COPIED OR USED AS THE BASIS FOR THE MANUFACTURE OR SALE OF APPARATUS WITHOUT WRITTEN PERMISSION.