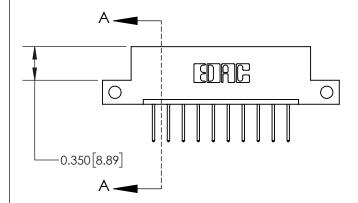

**Mounting Option** 

12-.128 (3.25) Dia. Side Mounting Holes

## **Contact Detail**

523-P.C. Tail .025 Sq.(0.64 Sq.) - Tail LG=.390(9.91) .156 [3.96] Contact Spacing x .200 [5.08] Row Spacing





**See Accompanying Page for: Contact Bend Details** 

THIS IS A C.A.D. GENERATED DRAWING DO NOT MAKE MANUAL REVISIONS TO MASTER.



ISSUE NUMBER

ORIGINAL



| 837/887 Series High Temp Card Edge Connector |
|----------------------------------------------|
| Part Number: 837-010-523-112                 |

YOUR CONNECTION TO QUALITY & SERVICE

**EDAC INC** TORONTO, ONTARIO CANADA

THESE DRAWINGS AND SPECIFICATIONS ARE THE PROPERTY OF EDAC INC.,AND SHALL NOT BE REPRODUCED, OR COPIED OR USED AS THE BASIS FOR THE MANUFACTURE OR SALE OF APPARATUS WITHOUT WRITTEN PERMISSION.

| ACAD REFERENCE NO. | 837 ENG MASTER   |  |  |
|--------------------|------------------|--|--|
| DRAWN: J.LEE       | DATE: OCT. 06/09 |  |  |
| CHECKED:           | DATE:            |  |  |
| SCALE: NTS         | SHEET 1