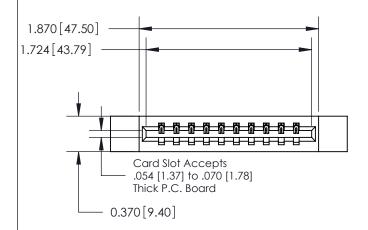

## **Contact Detail**

523-P.C. Tail .025 Sq.(0.64 Sq.) - Tail LG=.390(9.91) .156 [3.96] Contact Spacing x .200 [5.08] Row Spacing

**See Accompanying Page for: Contact Bend Details** 

THIS IS A C.A.D. GENERATED DRAWING DO NOT MAKE MANUAL REVISIONS TO MASTER.