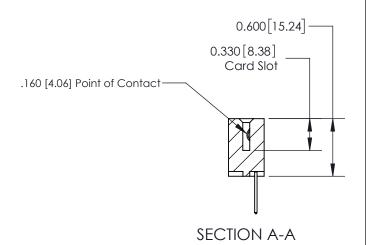

## **Contact Detail**

523-P.C. Tail .025 Sq.(0.64 Sq.) - Tail LG=.390(9.91) .156 [3.96] Contact Spacing x .200 [5.08] Row Spacing

**See Accompanying Page for: Contact Bend Details** 

THIS IS A C.A.D. GENERATED DRAWING DO NOT MAKE MANUAL REVISIONS TO MASTER.