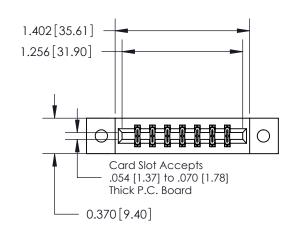

**Mounting Option** 

02-.128 (3.25) Dia. Mounting Holes

## **Contact Detail**

556-Extender Board Bend (Code 520 Contacts)

.156 [3.96] Contact Spacing x .200 [5.08] Row Spacing





**See Accompanying Page for: Contact Bend Details** 

THIS IS A C.A.D. GENERATED DRAWING DO NOT MAKE MANUAL REVISIONS TO MASTER.



ISSUE NUMBER ORIGINAL

1



| 837/887 Series High Temp Card Edge Connector |
|----------------------------------------------|
| Part Number: 837-014-556-802                 |

YOUR CONNECTION TO QUALITY & SERVICE

**EDAC INC** TORONTO, ONTARIO CANADA

THESE DRAWINGS AND SPECIFICATIONS ARE THE PROPERTY OF EDAC INC., AND SHALL NOT BE REPRODUCED, OR COPIED OR USED AS THE BASIS FOR THE MANUFACTURE OR SALE OF APPARATUS WITHOUT WRITTEN PERMISSION.

| ACAD REFERENCE NO. | 837 ENG MASTER   |  |  |
|--------------------|------------------|--|--|
| DRAWN: J.LEE       | DATE: OCT. 06/09 |  |  |
| CHECKED:           | DATE:            |  |  |
| SCALE: NTS         | SH