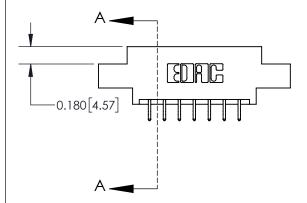

**Mounting Option** 

02-.128 (3.25) Dia. Mounting Holes

## **Contact Detail**

556-Extender Board Bend (Code 520 Contacts)

.156 [3.96] Contact Spacing x .200 [5.08] Row Spacing





**See Accompanying Page for: Contact Bend Details** 

THIS IS A C.A.D. GENERATED DRAWING DO NOT MAKE MANUAL REVISIONS TO MASTER.



ISSUE NUMBER ORIGINAL

1



| 837/887 Series High Temp Card Edge Connector |
|----------------------------------------------|
| Part Number: 837-014-556-802                 |

YOUR CONNECTION TO QUALITY & SERVICE

**EDAC INC** TORONTO, ONTARIO CANADA

THESE DRAWINGS AND SPECIFICATIONS ARE THE PROPERTY OF EDAC INC., AND SHALL NOT BE REPRODUCED, OR COPIED OR USED AS THE BASIS FOR THE MANUFACTURE OR SALE OF APPARATUS WITHOUT WRITTEN PERMISSION.

| ACAD REFERENCE NO. | 837 ENG MASTER   |  |  |
|--------------------|------------------|--|--|
| DRAWN: J.LEE       | DATE: OCT. 06/09 |  |  |
| CHECKED:           | DATE:            |  |  |
| SCALE: NTS         | SHEE