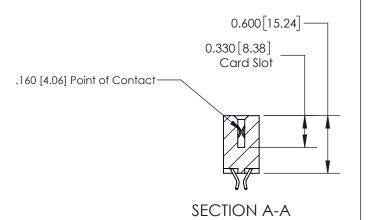

**Mounting Option** 

02-.128 (3.25) Dia. Mounting Holes

## **Contact Detail**

556-Extender Board Bend (Code 520 Contacts)

.156 [3.96] Contact Spacing x .200 [5.08] Row Spacing





**See Accompanying Page for: Contact Bend Details** 

THIS IS A C.A.D. GENERATED DRAWING DO NOT MAKE MANUAL REVISIONS TO MASTER.



ISSUE NUMBER ORIGINAL

1



| 837/887 Series High Temp Card Edge Connector |
|----------------------------------------------|
| Part Number: 837-014-556-802                 |

YOUR CONNECTION TO QUALITY & SERVICE

**EDAC INC** TORONTO, ONTARIO CANADA

THESE DRAWINGS AND SPECIFICATIONS ARE THE PROPERTY OF EDAC INC., AND SHALL NOT BE REPRODUCED, OR COPIED OR USED AS THE BASIS FOR THE MANUFACTURE OR SALE OF APPARATUS WITHOUT WRITTEN PERMISSION.

| ACAD REFERENCE NO. | 837 ENG MASTER   |  |  |
|--------------------|------------------|--|--|
| DRAWN: J.LEE       | DATE: OCT. 06/09 |  |  |
| CHECKED:           | DATE:            |  |  |
| SCALE: NTS         | SHEET 1 OF 2     |  |  |
| DRAWING NUMBER     | ISSUE            |  |  |
| 837 Assembly       | 1                |  |  |



ISSUE NUMBER

ORIGINAL

1



| 837/887 S