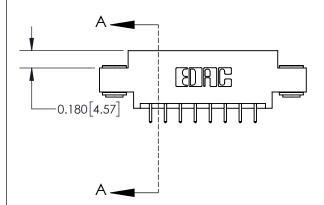

**Mounting Option** 

03-.116 (2.95) I.D. Floating Eyelets

## **Contact Detail**

521-P.C. Tail .025 Sq.(0.64 Sq.) - Tail LG=.150(3.81) .156 [3.96] Contact Spacing x .200 [5.08] Row Spacing

**See Accompanying Page for:** 

**Contact Bend Details** 

THIS IS A C.A.D. GENERATED DRAWING DO NOT MAKE MANUAL REVISIONS TO MASTER.