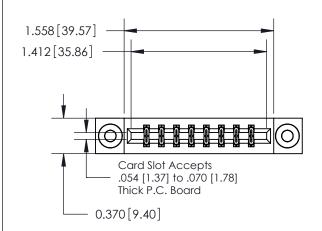

**Mounting Option** 

03-.116 (2.95) I.D. Floating Eyelets

## **Contact Detail**

521-P.C. Tail .025 Sq.(0.64 Sq.) - Tail LG=.150(3.81) .156 [3.96] Contact Spacing x .200 [5.08] Row Spacing

**See Accompanying Page for:** 

**Contact Bend Details** 

THIS IS A C.A.D. GENERATED DRAWING DO NOT MAKE MANUAL REVISIONS TO MASTER.