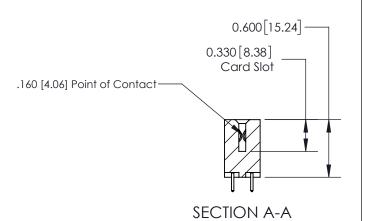

ISSUE NUMBER

ORIGINAL

1

| 837/887 Series High Temp Card Edge Connector<br>Contact Bend Detail |                                                                                                        | ACAD REFERENCE NO. | 837 ENG MASTER   |               |
|---------------------------------------------------------------------|--------------------------------------------------------------------------------------------------------|--------------------|------------------|---------------|
|                                                                     |                                                                                                        | DRAWN: J.LEE       | DATE: OCT. 06/09 |               |
|                                                                     |                                                                                                        | CHECKED:           | DATE:            |               |
| EDAC INC                                                            | THESE DRAWINGS AND SPECIFICATIONS                                                                      | SCALE: NTS         | SHEET            | 2 <b>OF</b> 2 |
| TORONTO, ONTARIO CANADA                                             | ARE THE PROPERTY OF EDAC INC.,AND<br>SHALL NOT BE REPRODUCED,OR COPIED<br>OR USED AS THE BASIS FOR THE | DRAWING NUMBER     |                  | ISSUE         |
| MANU                                                                | MANUFACTURE OR SALE OF APPARATUS WITHOUT WRITTEN PERMISSION.                                           | 837 Assembly       |                  | 1             |