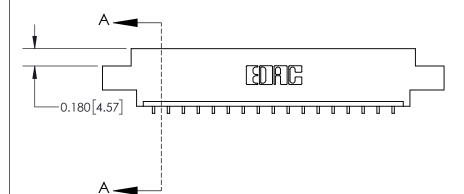

**Mounting Option** 

02-.128 (3.25) Dia. Mounting Holes

## **Contact Detail**

559-90 Degree Bend (Code 541 Contacts)

.156 [3.96] Contact Spacing x .200 [5.08] Row Spacing





THIS IS A C.A.D. GENERATED DRAWING DO NOT MAKE MANUAL REVISIONS TO MASTER.



ISSUE NUMBER ORIGINAL

0.600 [15.24] 0.330[8.38] Card Slot .160 [4.06] Point of Contact-**SECTION A-A** 

**See Accompanying Page for:** 

**Contact Bend Details** 

837/887 Series High Temp Card Edge Connector Part Number: 837-017-559-602

YOUR CONNECTION TO QUALITY & SERVICE

**EDAC INC** TORONTO, ONTARIO CANADA

THESE DRAWINGS AND SPECIFICATIONS ARE THE PROPERTY OF EDAC INC.,AND SHALL NOT BE REPRODUCED, OR COPIED OR USED AS THE BASIS FOR THE MANUFACTURE OR SALE OF APPARATUS WITHOUT WRITTEN PERMISSION.

| ACAD REFERENCE NO. 837 ENG MASTE |                  |  |  |
|----------------------------------|------------------|--|--|
| DRAWN: J.LEE                     | DATE: OCT. 06/09 |  |  |
| CHECKED: