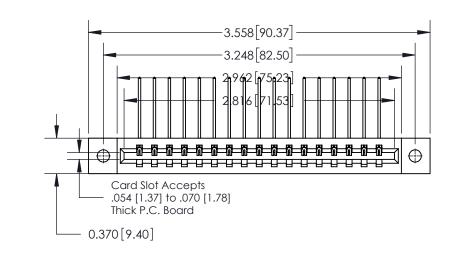

0.600 [15.24] 0.330[8.38] Card Slot .160 [4.06] Point of Contact-**SECTION A-A** 

**See Accompanying Page for:** 

**Contact Bend Details** 

837/887 Series High Temp Card Edge Connector Part Number: 837-017-559-602