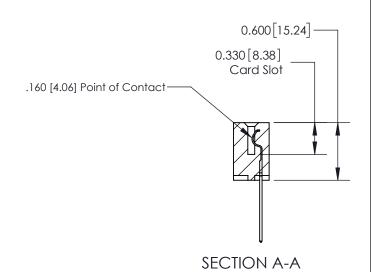

## **Contact Detail**

542-Wire Wrap .025 Sq.(0.64 Sq.) - Tail LG=.645(16.38)

.156 [3.96] Contact Spacing x .200 [5.08] Row Spacing

THIS IS A C.A.D. GENERATED DRAWING DO NOT MAKE MANUAL REVISIONS TO MASTER.