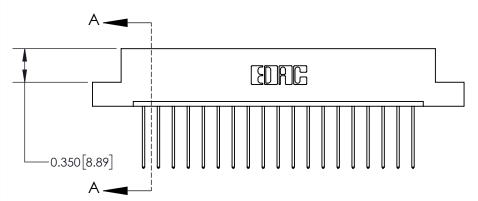

**Mounting Option** 

02-.128 (3.25) Dia. Mounting Holes

## **Contact Detail**

542-Wire Wrap .025 Sq.(0.64 Sq.) - Tail LG=.645(16.38)

.156 [3.96] Contact Spacing x .200 [5.08] Row Spacing





THIS IS A C.A.D. GENERATED DRAWING DO NOT MAKE MANUAL REVISIONS TO MASTER.



ISSUE NUMBER

ORIGINAL



**See Accompanying Page for:** 

**Contact Bend Details** 

837/887 Series High Temp Card Edge Connector Part Number: 837-019-542-102



**EDAC INC** TORONTO, ONTARIO CANADA

THESE DRAWINGS AND SPECIFICATIONS ARE THE PROPERTY OF EDAC INC., AND SHALL NOT BE REPRODUCED, OR COPIED OR USED AS THE BASIS FOR THE MANUFACTURE OR SALE OF APPARATUS WITHOUT WRITTEN PERMISSION.

| ACAD REFERENCE NO. 837 ENG MASTE |                  |  |  |
|----------------------------------|------------------|--|--|
| DRAWN: J.LEE                     | DATE: OCT. 06/09 |  |  |
| CHECKED:                         | DATE:            |  |  |
| SCALE: NTS                       | SHEET 1 OF 2     |  |  |
| DRAWING NUMB