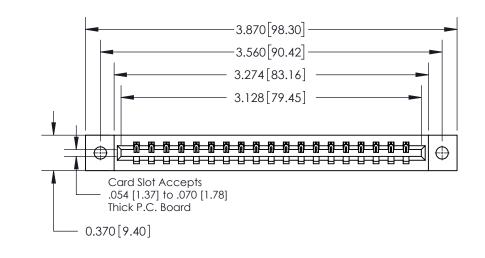

ISSUE NUMBER

ORIGINAL

**See Accompanying Page for:** 

**Contact Bend Details** 

837/887 Series High Temp Card Edge Connector Part Number: 837-019-542-102

**EDAC INC** TORONTO, ONTARIO CANADA

THESE DRAWINGS AND SPECIFICATIONS ARE THE PROPERTY OF EDAC INC., AND SHALL NOT BE REPRODUCED, OR COPIED OR USED AS THE BASIS FOR THE MANUFACTURE OR SALE OF APPARATUS WITHOUT WRITTEN PERMISSION.