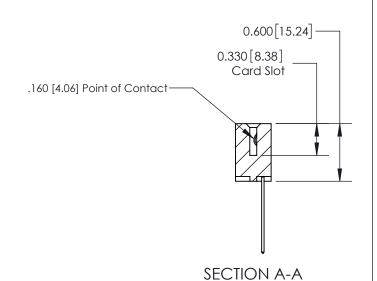

## **Contact Detail**

541-Wire Wrap .025 Sq.(0.64 Sq.) - Tail LG=.750(19.05)

.156 [3.96] Contact Spacing x .200 [5.08] Row Spacing

THIS IS A C.A.D. GENERATED DRAWING DO NOT MAKE MANUAL REVISIONS TO MASTER.