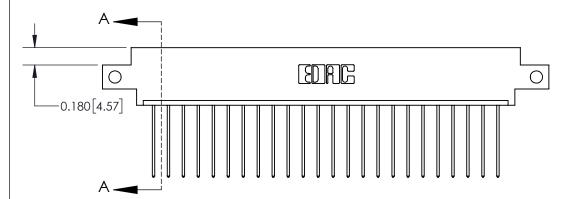

**Mounting Option** 

12-.128 (3.25) Dia. Side Mounting Holes

## **Contact Detail**

541-Wire Wrap .025 Sq.(0.64 Sq.) - Tail LG=.750(19.05)

.156 [3.96] Contact Spacing x .200 [5.08] Row Spacing





THIS IS A C.A.D. GENERATED DRAWING DO NOT MAKE MANUAL REVISIONS TO MASTER.



ISSUE NUMBER

ORIGINAL



837/887 Series High Temp Card Edge Connector Part Number: 837-024-541-612

YOUR CONNECTION TO QUALITY & SERVICE

**EDAC INC** TORONTO, ONTARIO CANADA

THESE DRAWINGS AND SPECIFICATIONS ARE THE PROPERTY OF EDAC INC., AND SHALL NOT BE REPRODUCED, OR COPIED OR USED AS THE BASIS FOR THE MANUFACTURE OR SALE OF APPARATUS WITHOUT WRITTEN PERMISSION.

| DRAWN: J.LEE   | DATE: OCT. 06/09 |  |  |
|----------------|------------------|--|--|
| CHECKED:       | DATE:            |  |  |
| SCALE: NTS     | SHEET 1 OF 2     |  |  |
| DRAWING NUMBER | ISSUE            |  |  |
| 837 Assembly   | 1                |  |  |

837 ENG MASTER

ACAD REFERENCE NO.

**See Accompanying Page for:** 

**Contact Bend