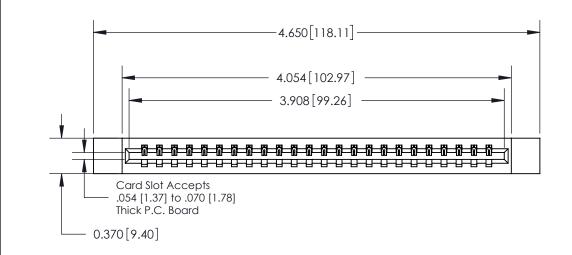

## **Contact Detail**

541-Wire Wrap .025 Sq.(0.64 Sq.) - Tail LG=.750(19.05)

.156 [3.96] Contact Spacing x .200 [5.08] Row Spacing

THIS IS A C.A.D. GENERATED DRAWING DO NOT MAKE MANUAL REVISIONS TO MASTER.