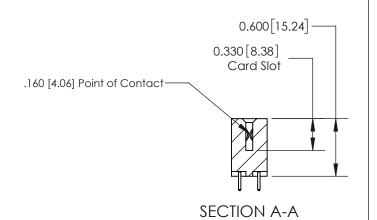

## **Contact Detail**

521-P.C. Tail .025 Sq.(0.64 Sq.) - Tail LG=.150(3.81) .156 [3.96] Contact Spacing x .200 [5.08] Row Spacing

-3.402[86.41] -3.092[78.54]-2.806 [71.27] -2.660 [67.56] Card Slot Accepts .054 [1.37] to .070 [1.78] Thick P.C. Board 0.370 [9.40]