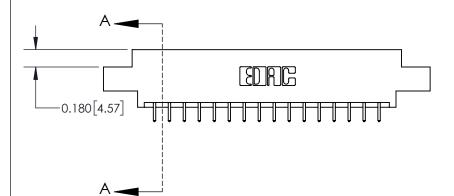

**Mounting Option** 

08-#4-40 Unified Threaded Inserts

## **Contact Detail**

521-P.C. Tail .025 Sq.(0.64 Sq.) - Tail LG=.150(3.81) .156 [3.96] Contact Spacing x .200 [5.08] Row Spacing

-3.402[86.41] -3.092[78.54]-2.806 [71.27] -2.660 [67.56] Card Slot Accepts .054 [1.37] to .070 [1.78] Thick P.C. Board 0.370 [9.40]