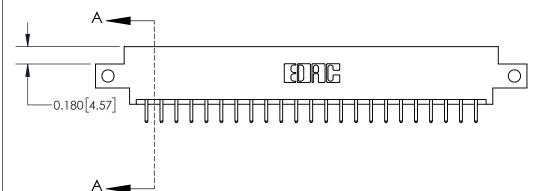

**Mounting Option** 

12-.128 (3.25) Dia. Side Mounting Holes

ISSUE NUMBER

ORIGINAL

837/887 Series High Temp Card Edge Connector Part Number: 837-046-520-812

YOUR CONNECTION TO QUALITY & SERVICE

**EDAC INC** TORONTO, ONTARIO CANADA

THESE DRAWINGS AND SPECIFICATIONS ARE THE PROPERTY OF EDAC INC.,AND SHALL NOT BE REPRODUCED, OR COPIED OR USED AS THE BASIS FOR THE MANUFACTURE OR SALE OF APPARATUS WITHOUT WRITTEN PERMISSION.