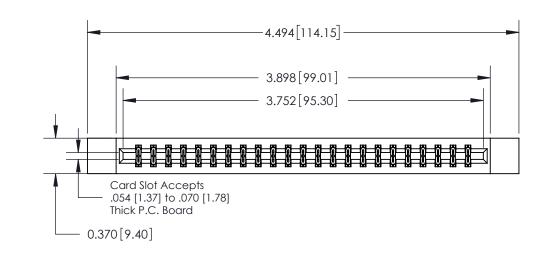

**Mounting Option** 

12-.128 (3.25) Dia. Side Mounting Holes

## **Contact Detail**

520-P.C. Tail .030x.018(0.76x0.46) - Tail LG=.175(4.45)

.156 [3.96] Contact Spacing x .200 [5.08] Row Spacing

THIS IS A C.A.D. GENERATED DRAWING DO NOT MAKE MANUAL REVISIONS TO MASTER.