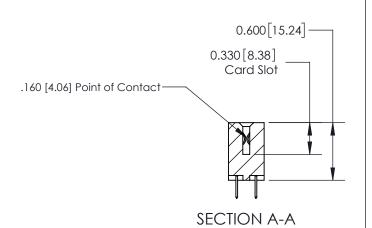

**See Accompanying Page for:** 

**Contact Bend Details** 

ISSUE NUMBER

ORIGINAL

1

| 837/887 Series High Temp Card Edge Connector<br>Contact Bend Detail |                                                                                                                                                                                                 | ACAD REFERENCE NO. | 837 ENG MASTER   |               |
|---------------------------------------------------------------------|-------------------------------------------------------------------------------------------------------------------------------------------------------------------------------------------------|--------------------|------------------|---------------|
|                                                                     |                                                                                                                                                                                                 | DRAWN: J.LEE       | DATE: OCT. 06/09 |               |
|                                                                     |                                                                                                                                                                                                 | CHECKED: DAT       |                  | DATE:         |
| EDAC INC                                                            | THESE DRAWINGS AND SPECIFICATIONS ARE THE PROPERTY OF EDAC INC.,AND SHALL NOT BE REPRODUCED,OR COPIED OR USED AS THE BASIS FOR THE MANUFACTURE OR SALE OF APPARATUS WITHOUT WRITTEN PERMISSION. | SCALE: NTS         | SHEET            | 2 <b>OF</b> 2 |
| TORONTO, ONTARIO CANADA                                             |                                                                                                                                                                                                 | DRAWING NUMBER     | •                | ISSUE         |
| YOUR CONNECTION TO QUALITY & SERVICE                                |                                                                                                                                                                                                 | 837 Assembly       |                  | 1             |