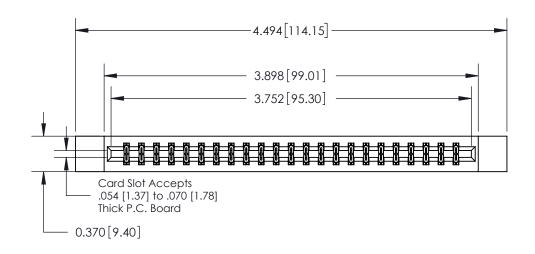

ISSUE NUMBER

ORIGINAL

837/887 Series High Temp Card Edge Connector Part Number: 837-046-541-212

YOUR CONNECTION TO QUALITY & SERVICE

**EDAC INC** TORONTO, ONTARIO CANADA

THESE DRAWINGS AND SPECIFICATIONS ARE THE PROPERTY OF EDAC INC., AND SHALL NOT BE REPRODUCED, OR COPIED OR USED AS THE BASIS FOR THE MANUFACTURE OR SALE OF APPARATUS WITHOUT WRITTEN PERMISSION.