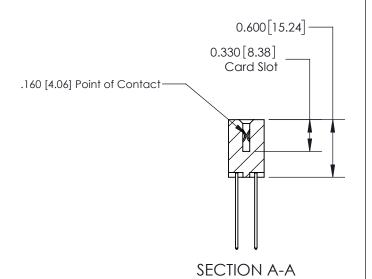

## **Contact Detail**

541-Wire Wrap .025 Sq.(0.64 Sq.) - Tail LG=.750(19.05)

.156 [3.96] Contact Spacing x .200 [5.08] Row Spacing

THIS IS A C.A.D. GENERATED DRAWING DO NOT MAKE MANUAL REVISIONS TO MASTER.