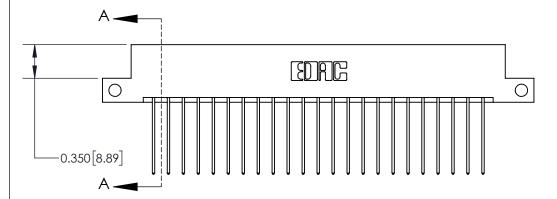

**Mounting Option** 

12-.128 (3.25) Dia. Side Mounting Holes

## **Contact Detail**

541-Wire Wrap .025 Sq.(0.64 Sq.) - Tail LG=.750(19.05)

.156 [3.96] Contact Spacing x .200 [5.08] Row Spacing





THIS IS A C.A.D. GENERATED DRAWING DO NOT MAKE MANUAL REVISIONS TO MASTER.



ISSUE NUMBER

ORIGINAL



837/887 Series High Temp Card Edge Connector Part Number: 837-046-541-212

YOUR CONNECTION TO QUALITY & SERVICE

**EDAC INC** TORONTO, ONTARIO CANADA

THESE DRAWINGS AND SPECIFICATIONS ARE THE PROPERTY OF EDAC INC., AND SHALL NOT BE REPRODUCED, OR COPIED OR USED AS THE BASIS FOR THE MANUFACTURE OR SALE OF APPARATUS WITHOUT WRITTEN PERMISSION.

|  | ACAD REFERENCE NO. | 837 ENG MASTER   |  |  |
|--|--------------------|------------------|--|--|
|  | DRAWN: J.LEE       | DATE: OCT. 06/09 |  |  |
|  | CHECKED:           | DATE:            |  |  |
|  | SCALE: NTS         | SHEET 1 OF 2     |  |  |
|  | DRAWING NUMBER     | ISSUE            |  |  |
|  | 837 Assembly       | 1