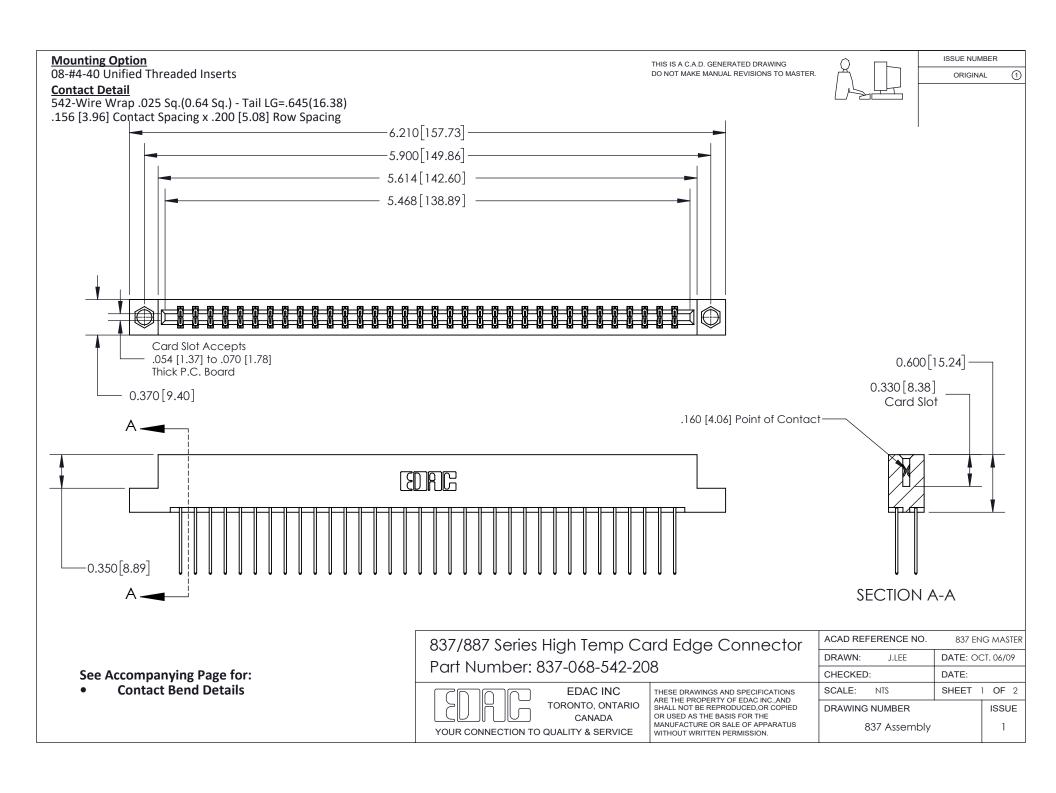

ISSUE NUMBER

ORIGINAL

1

| 837/887 Series High Temp Card Edge Connector<br>Contact Bend Detail |                                                                                                                                                                                                   | ACAD REFERENCE NO. 837 EN |                  | 3 MASTER      |
|---------------------------------------------------------------------|---------------------------------------------------------------------------------------------------------------------------------------------------------------------------------------------------|---------------------------|------------------|---------------|
|                                                                     |                                                                                                                                                                                                   | DRAWN: J.LEE              | DATE: OCT. 06/09 |               |
|                                                                     |                                                                                                                                                                                                   | CHECKED:                  | DATE:            |               |
| TORONTO, ONTARIO                                                    | THESE DRAWINGS AND SPECIFICATIONS ARE THE PROPERTY OF EDAC INC., AND SHALL NOT BE REPRODUCED, OR COPIED OR USED AS THE BASIS FOR THE MANUFACTURE OR SALE OF APPARATUS WITHOUT WRITTEN PERMISSION. | SCALE: NTS                | SHEET            | 2 <b>OF</b> 2 |
|                                                                     |                                                                                                                                                                                                   | DRAWING NUMBER            | •                | ISSUE         |
| YOUR CONNECTION TO QUALITY & SERVICE                                |                                                                                                                                                                                                   | 837 Assembly              |                  | 1             |