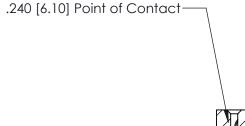

## **Contact Detail**

540-Wire Wrap .025 Sq.(0.64 Sq.) - Tail LG=.570(14.48) .100 [2.54] Contact Spacing x .200 [5.08] Row Spacing

**SECTION A-A** 

842 Assembly

842 ENG MASTER

THIS IS A C.A.D. GENERATED DRAWING DO NOT MAKE MANUAL REVISIONS TO MASTER

ORIGINAL (1)

| 842/892 Series High Temp Card Edge Connector<br>Contact Bend Detail |                                                                                                 | ACAD REFERENCE NO. 842 ENG MASTER |             |                  |        |
|---------------------------------------------------------------------|-------------------------------------------------------------------------------------------------|-----------------------------------|-------------|------------------|--------|
|                                                                     |                                                                                                 | DRAWN:                            | J.LEE       | DATE: OCT. 06/09 |        |
|                                                                     |                                                                                                 | CHECKED:                          |             | DATE:            |        |
| EDAC INC                                                            | THESE DRAWINGS AND SPECIFICATIONS ARE THE PROPERTY OF EDAC INCAND                               | SCALE:                            | NTS         | SHEET :          | 2 OF 3 |
| TORONTO, ONTARIO                                                    | SHALL NOT BE REPRODUCED,OR COPIED OR USED AS THE BASIS FOR THE MANUFACTURE OR SALE OF APPARATUS | DRAWING                           | NUMBER      |                  | ISSUE  |
| YOUR CONNECTION TO QUALITY & SERVICE                                |                                                                                                 | 8                                 | 42 Assembly |                  | 1      |