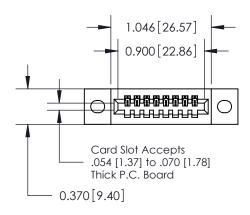

## **See Accompanying Pages for:**

- **Contact Bend Details**
- **Mounting Options**

842/892 Series High Temp Card Edge Connector Part Number: 842-008-540-102

YOUR CONNECTION TO QUALITY & SERVICE

J.LEE DATE: OCT. 06/09 SHEET 1 OF 3