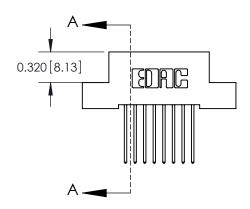

**SECTION A-A** 

842 Assembly

842 ENG MASTER

THIS IS A C.A.D. GENERATED DRAWING DO NOT MAKE MANUAL REVISIONS TO MASTER

ORIGINAL (1)

| 842/892 Series High Temp Card Edge Connector<br>Contact Bend Detail |                                                                                                 | ACAD REFERENCE NO. 842 ENG MASTER |             |                  |        |
|---------------------------------------------------------------------|-------------------------------------------------------------------------------------------------|-----------------------------------|-------------|------------------|--------|
|                                                                     |                                                                                                 | DRAWN:                            | J.LEE       | DATE: OCT. 06/09 |        |
|                                                                     |                                                                                                 | CHECKED:                          |             | DATE:            |        |
| EDAC INC                                                            | THESE DRAWINGS AND SPECIFICATIONS ARE THE PROPERTY OF EDAC INCAND                               | SCALE:                            | NTS         | SHEET :          | 2 OF 3 |
| TORONTO, ONTARIO                                                    | SHALL NOT BE REPRODUCED,OR COPIED OR USED AS THE BASIS FOR THE MANUFACTURE OR SALE OF APPARATUS | DRAWING                           | NUMBER      |                  | ISSUE  |
| YOUR CONNECTION TO QUALITY & SERVICE                                |                                                                                                 | 8                                 | 42 Assembly |                  | 1      |