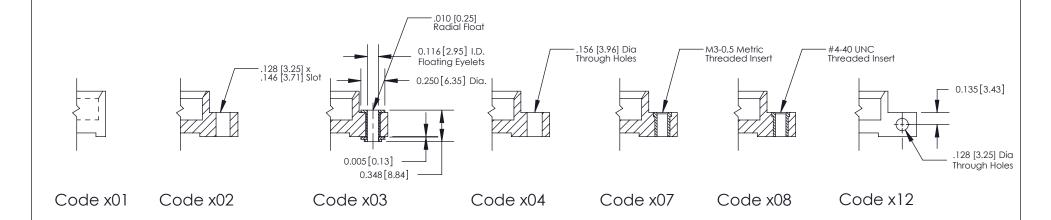

**Mounting Option** 

02-.128 (3.25) Wide Mounting Slots

THIS IS A C.A.D. GENERATED DRAWING DO NOT MAKE MANUAL REVISIONS TO MASTER

SSUE NUMBER

DRIGINAL

1

| 842/892 Series High Temp Card Edge Connector<br>Mounting Options |                                                                                                  | ACAD REFERENCE NO. 842 ENG MASTER |             |         |           |
|------------------------------------------------------------------|--------------------------------------------------------------------------------------------------|-----------------------------------|-------------|---------|-----------|
|                                                                  |                                                                                                  | DRAWN:                            | J.LEE       | DATE: O | CT. 06/09 |
|                                                                  |                                                                                                  | CHECKED:                          |             | DATE:   |           |
| EDAC INC THESE DRAWINGS AND SPECIFICATIONS                       | SCALE:                                                                                           | NTS                               | SHEET ;     | 3 OF 3  |           |
| I   S   I   G   TORONTO, ONTARIO                                 | ARE THE PROPERTY OF EDAC INC.,AND SHALL NOT BE REPRODUCED,OR COPIED OR USED AS THE BASIS FOR THE | DRAWING                           | NUMBER      |         | ISSUE     |
| YOUR CONNECTION TO QUALITY & SERVICE                             | TO QUALITY & SERVICE WITHOUT WRITTEN PERMISSION.                                                 |                                   | 42 Assembly |         | 1         |