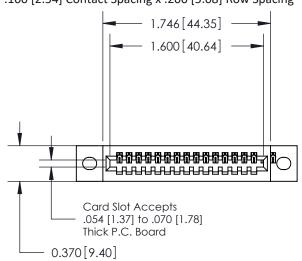

## **Contact Detail**

544-Wire Wrap .050x.025(1.27x0.64) - Tail LG=.760(19.30) .100 [2.54] Contact Spacing x .200 [5.08] Row Spacing

**See Accompanying Pages for:** 

- **Contact Bend Details**
- **Mounting Options**

.240 [6.10] Point of Contact-

842/892 Series High Temp Card Edge Connector Part Number: 842-017-544-102

YOUR CONNECTION TO QUALITY & SERVICE

| ACAD NEI ENERE NO. 642 ENG MASIER |                  |  |  |  |
|-----------------------------------|------------------|--|--|--|
| DRAWN: J.LEE                      | DATE: OCT. 06/09 |  |  |  |
| CHECKED:                          | DATE:            |  |  |  |
| SCALE: NTS                        | SHEET 1 OF 3     |  |  |  |
| DRAWING NUMBER                    | ISSUE            |  |  |  |