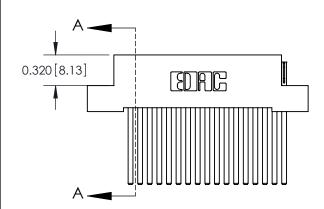

SECTION A-A

842 Assembly

THIS IS A C.A.D. GENERATED DRAWING DO NOT MAKE MANUAL REVISIONS TO MASTER.

ISSUE NUMBER

ORIGINAL

1

| 842/892 Series High Temp Card Edge Connector<br>Contact Bend Detail |                                                                                                        | ACAD REFERENCE NO. 842 ENG MASTER |          |                  |  |
|---------------------------------------------------------------------|--------------------------------------------------------------------------------------------------------|-----------------------------------|----------|------------------|--|
|                                                                     |                                                                                                        | DRAWN: J.LEE                      | DATE: OC | DATE: OCT. 06/09 |  |
|                                                                     |                                                                                                        | CHECKED:                          | DATE:    | DATE:            |  |
| EDAC INC                                                            | THESE DRAWINGS AND SPECIFICATIONS                                                                      | SCALE: NTS                        | SHEET    | 2 OF 3           |  |
| TORONTO, ONTARIO                                                    | ARE THE PROPERTY OF EDAC INC.,AND<br>SHALL NOT BE REPRODUCED,OR COPIED<br>OR USED AS THE BASIS FOR THE | DRAWING NUMBER                    | •        | ISSUE            |  |
| YOUR CONNECTION TO QUALITY & SERVICE                                | MANUFACTURE OR SALE OF APPARATUS                                                                       | 842 Assemb                        | ly       | 1                |  |