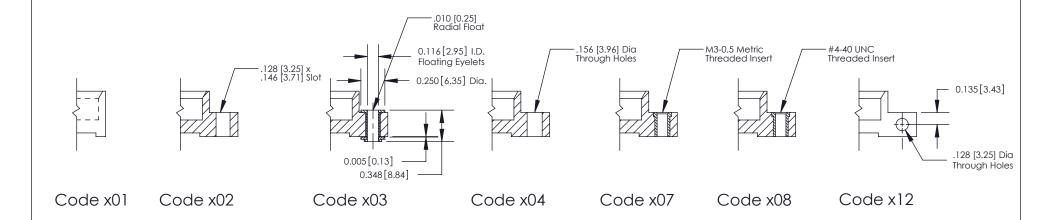

THIS IS A C.A.D. GENERATED DRAWING
DO NOT MAKE MANUAL REVISIONS TO MASTER

SSUE NUMBER

DRIGINAL

1

| 842/892 Series High Temp Card Edge Connector<br>Mounting Options |                                                                                      | ACAD REFERENCE NO. 842 ENG MASTER |             |         |           |
|------------------------------------------------------------------|--------------------------------------------------------------------------------------|-----------------------------------|-------------|---------|-----------|
|                                                                  |                                                                                      | DRAWN:                            | J.LEE       | DATE: O | CT. 06/09 |
|                                                                  |                                                                                      | CHECKED:                          |             | DATE:   |           |
|                                                                  | TORONTO, ONTARIO ARE THE PROPERTY OF EDAC INC.,AND SHALL NOT BE REPRODUCED,OR COPIED | SCALE:                            | NTS         | SHEET : | 3 OF 3    |
| I   S   I   G   TORONTO, ONTARIO                                 |                                                                                      | DRAWING                           | NUMBER      |         | ISSUE     |
| YOUR CONNECTION TO QUALITY & SERVICE                             | MANUFACTURE OR SALE OF APPARATUS                                                     | 8                                 | 42 Assembly |         | 1         |