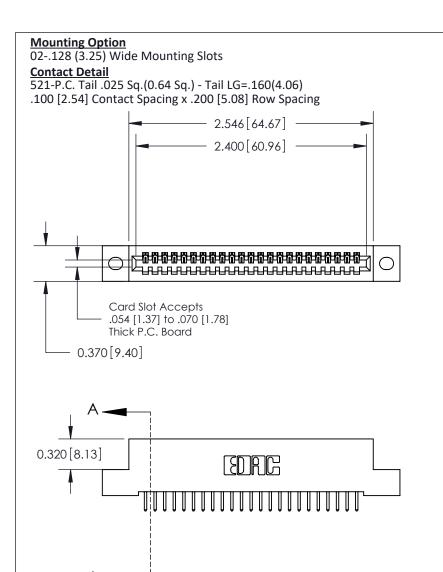

.240 [6.10] Point of Contact-

**SECTION A-A** 

## **See Accompanying Pages for:**

- **Contact Bend Details**
- **Mounting Options**

842/892 Series High Temp Card Edge Connector Part Number: 842-023-521-102

CANADA

| ACAD ILI LILLINGE NO. 042 ENG MASIER |                  |  |  |  |
|--------------------------------------|------------------|--|--|--|
| DRAWN: J.LEE                         | DATE: OCT. 06/09 |  |  |  |
| CHECKED:                             | DATE:            |  |  |  |
| SCALE: NTS                           | SHEET 1 OF 3     |  |  |  |
| DRAWING NUMBER                       | ISSUE            |  |  |  |

842 Assembly

THIS IS A C.A.D. GENERATED DRAWING DO NOT MAKE MANUAL REVISIONS TO MASTER.

ISSUE NUMBER

ORIGINAL

1

| 842/892 Series High Temp Card Edge Connector<br>Contact Bend Detail |                                  | ACAD REFERENCE NO. 842 ENG MASTER |          |                         |  |
|---------------------------------------------------------------------|----------------------------------|-----------------------------------|----------|-------------------------|--|
|                                                                     |                                  | DRAWN: J.LEE                      | DATE: OC | DATE: <b>OCT. 06/09</b> |  |
|                                                                     |                                  | CHECKED:                          | DATE:    | DATE:                   |  |
| EDAC INC                                                            | ARE THE REARESTY OF FRACTING AND | SCALE: NTS                        | SHEET    | 2 OF 3                  |  |
| TORONTO, ONTARIO                                                    |                                  | DRAWING NUMBER                    | •        | ISSUE                   |  |
| YOUR CONNECTION TO QUALITY & SERVICE                                | MANUFACTURE OR SALE OF APPARATUS | 842 Assemb                        | ly       | 1                       |  |