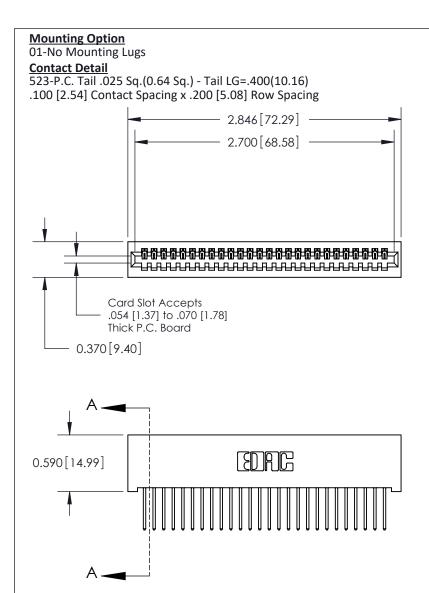

THIS IS A C.A.D. GENERATED DRAWING
DO NOT MAKE MANUAL REVISIONS TO MASTER

ISSUE NUMBER

ORIGINAL

1

| 842/892 Series High Temp Card Edge Con<br>Mounting Options   | DRAWN: J.LEE                 |         |        |  |
|--------------------------------------------------------------|------------------------------|---------|--------|--|
| EDAC INC THESE DRAWINGS AND SPI                              |                              | SHEET 3 | 3 OF 3 |  |
|                                                              | ED, OR COPIED DRAWING NUMBER |         | ISSUE  |  |
| YOUR CONNECTION TO QUALITY & SERVICE WITHOUT WRITTEN PERMISS |                              |         | 1      |  |