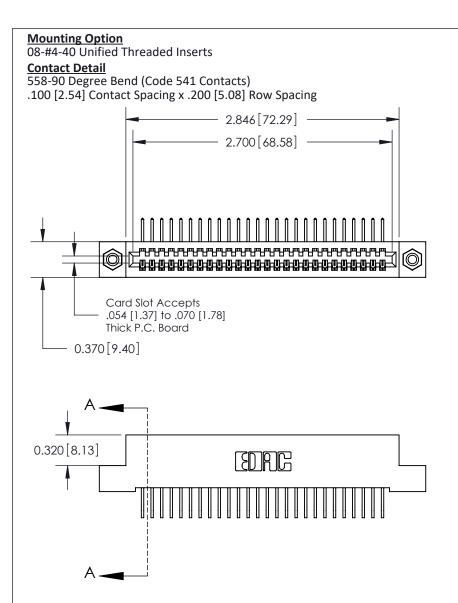

## **See Accompanying Pages for:**

- **Contact Bend Details**
- **Mounting Options**

THIS IS A C.A.D. GENERATED DRAWING DO NOT MAKE MANUAL REVISIONS TO MASTER

ORIGINAL (1)

| 842/892 Series High Temp C | ACAD REFERENCE NO. 842 ENG MASTER                                                                                                                           |          |             |          |          |
|----------------------------|-------------------------------------------------------------------------------------------------------------------------------------------------------------|----------|-------------|----------|----------|
| Contact Bend Detail        |                                                                                                                                                             |          | J.LEE       | DATE: OC | T. 06/09 |
| Corridor bend bendii       |                                                                                                                                                             | CHECKED: |             | DATE:    |          |
| EDAC INC                   | TORONTO, ONTARIO  CANADA  ARE THE PROPERTY OF EDAC INC.,AND SHALL NOT BE REPRODUCED,OR COPIED OR USED AS THE BASIS FOR THE MANUFACTURE OR SAIF OF APPARATUS | SCALE:   | NTS         | SHEET :  | 2 OF 3   |
|                            |                                                                                                                                                             | DRAWING  | NUMBER      |          | ISSUE    |
|                            |                                                                                                                                                             | 8        | 42 Assembly |          | 1        |