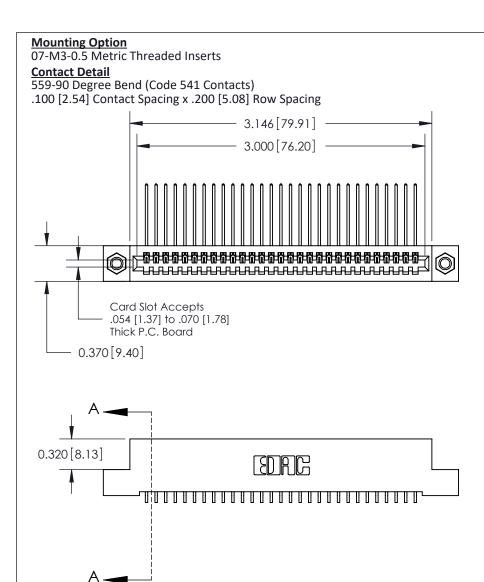

.240 [6.10] Point of Contact-

842/892 Series High Temp Card Edge Connector Part Number: 842-029-559-107

YOUR CONNECTION TO QUALITY & SERVICE

CANADA

|    | DRAWN: J.LEE   | DATE: OCT. 06/09 |        |  |  |
|----|----------------|------------------|--------|--|--|
|    | CHECKED:       | DATE:            |        |  |  |
| 5  | SCALE: NTS     | SHEET            | 1 OF 3 |  |  |
| ED | DRAWING NUMBER |                  | ISSUE  |  |  |
| S  | 842 Assembly   |                  | 1      |  |  |

SECTION A-A

842 ENG MASTER

**See Accompanying Pages for:** 

- **Contact Bend Details**
- **Mounting Options**

THIS IS A C.A.D. GENERATED DRAWING DO NOT MAKE MANUAL REVISIONS TO MASTER

ORIGINAL (1)

| 842/892 Series High Temp C | ACAD REFERENCE NO. 842 ENG MASTER                                                                                       |        |              |                  |        |
|----------------------------|-------------------------------------------------------------------------------------------------------------------------|--------|--------------|------------------|--------|
| Contact Bend Detail        |                                                                                                                         |        | J.LEE        | DATE: OCT. 06/09 |        |
|                            |                                                                                                                         |        | CHECKED:     |                  | DATE:  |
| EDAC INC                   | THESE DRAWINGS AND SPECIFICATIONS ARE THE PROPERTY OF EDAC INCAND                                                       | SCALE: | NTS          | SHEET :          | 2 OF 3 |
|                            | CANADA  ORONIO, ONIARIO SHALL NOT BE REPRODUCED,OR COPIED OR USED AS THE BASIS FOR THE MANUFACTURE OR SAIF OF APPARATUS |        | NUMBER       |                  | ISSUE  |
|                            |                                                                                                                         |        | 842 Assembly |                  | 1      |