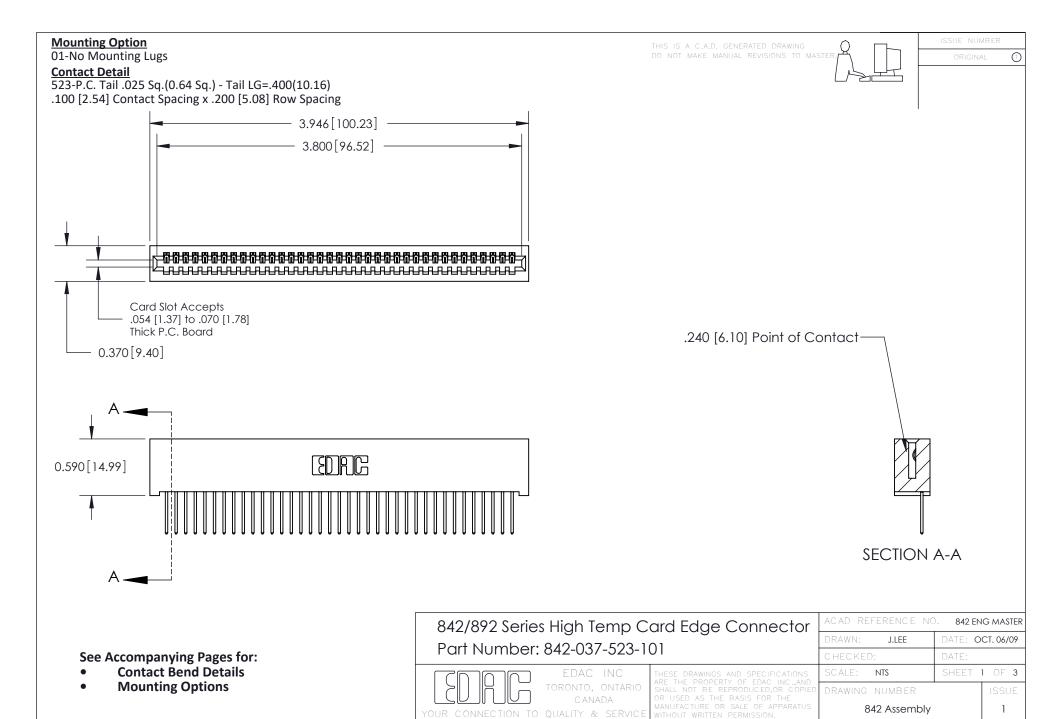

THIS IS A C.A.D. GENERATED DRAWING DO NOT MAKE MANUAL REVISIONS TO MASTER

ORIGINAL (1)



| 842/892 Series High Temp Card Edge Connector<br>Contact Bend Detail |                                                                                                 | ACAD REFERENCE NO. 842 ENG MASTER |             |                  |        |
|---------------------------------------------------------------------|-------------------------------------------------------------------------------------------------|-----------------------------------|-------------|------------------|--------|
|                                                                     |                                                                                                 | DRAWN:                            | J.LEE