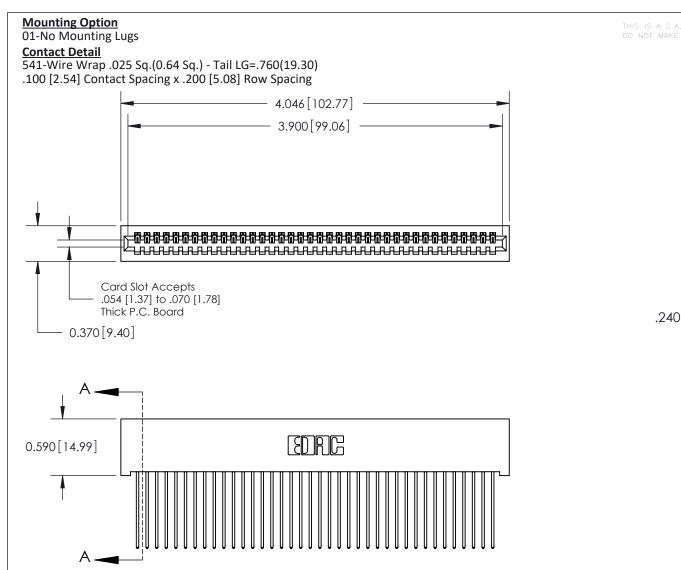

## **See Accompanying Pages for:**

- **Contact Bend Details**
- **Mounting Options**

| 842/892 Series High Temp Card Edge Connector |
|----------------------------------------------|
| Part Number: 842-038-541-101                 |