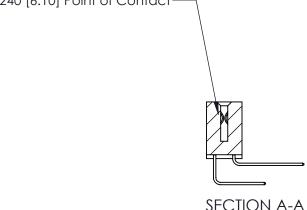

## **Mounting Option** 08-#4-40 Unified Threaded Inserts **Contact Detail** 558-90 Degree Bend (Code 541 Contacts) .100 [2.54] Contact Spacing x .200 [5.08] Row Spacing 2.500 [63.50]

.240 [6.10] Point of Contact-

842 Assembly

THIS IS A C.A.D. GENERATED DRAWING DO NOT MAKE MANUAL REVISIONS TO MASTER

ORIGINAL (1)

| 842/892 Series High Temp Card Edge Connector<br>Contact Bend Detail |                                                                 | ACAD REFERENCE NO. 842 ENG MASTER |             |                  |        |
|---------------------------------------------------------------------|-----------------------------------------------------------------|-----------------------------------|-------------|------------------|--------|
|                                                                     |                                                                 | DRAWN:                            | J.LEE       | DATE: OCT. 06/09 |        |
|                                                                     |                                                                 | CHECKED:                          |             | DATE:            |        |
| EDAC INC                                                            | ARE THE BROBERTY OF FRACTING AND                                | SCALE:                            | NTS         | SHEET :          | 2 OF 3 |
| TORONTO, ONTARIO                                                    | SHALL NOT BE REPRODUCED, OR COPIED OR USED AS THE BASIS FOR THE | DRAWING                           | NUMBER      |                  | ISSUE  |
| YOUR CONNECTION TO QUALITY & SERVICE                                | MANUFACTURE OR SALE OF APPARATUS WITHOUT WRITTEN PERMISSION.    | 8                                 | 42 Assembly |                  | 1      |