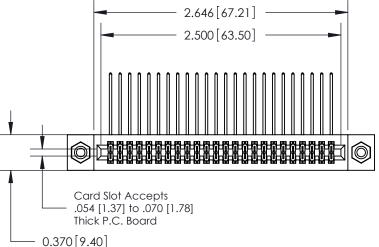

## **Mounting Option** 08-#4-40 Unified Threaded Inserts **Contact Detail** 558-90 Degree Bend (Code 541 Contacts) .100 [2.54] Contact Spacing x .200 [5.08] Row Spacing 2.500 [63.50]

.240 [6.10] Point of Contact-

## **See Accompanying Pages for:**

- **Contact Bend Details**
- **Mounting Options**

842/892 Series High Temp Card Edge Connector Part Number: 842-048-558-208

| ACAD REFERENCE NO. 842 ENG MASTER |                  |  |  |
|-----------------------------------|------------------|--|--|
| DRAWN: J.LEE                      | DATE: OCT. 06/09 |  |  |
| CHECKED:                          | DATE:            |  |  |
| SCALE: NTS                        | SHEET 1 OF 3     |  |  |
| DRAWING NUMBER                    | ISSUE            |  |  |