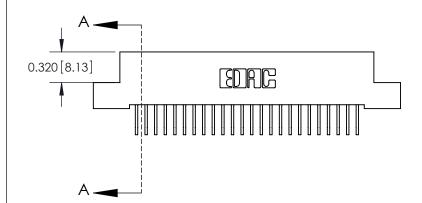

## **See Accompanying Pages for:**

- **Contact Bend Details**
- **Mounting Options**

842/892 Series High Temp Card Edge Connector Part Number: 842-048-558-208

| ACAD REFERENCE NO. 842 ENG MASTER |                  |  |  |
|-----------------------------------|------------------|--|--|
| DRAWN: J.LEE                      | DATE: OCT. 06/09 |  |  |
| CHECKED:                          | DATE:            |  |  |
| SCALE: NTS                        | SHEET 1 OF 3     |  |  |
| DRAWING NUMBER                    | ISSUE            |  |  |