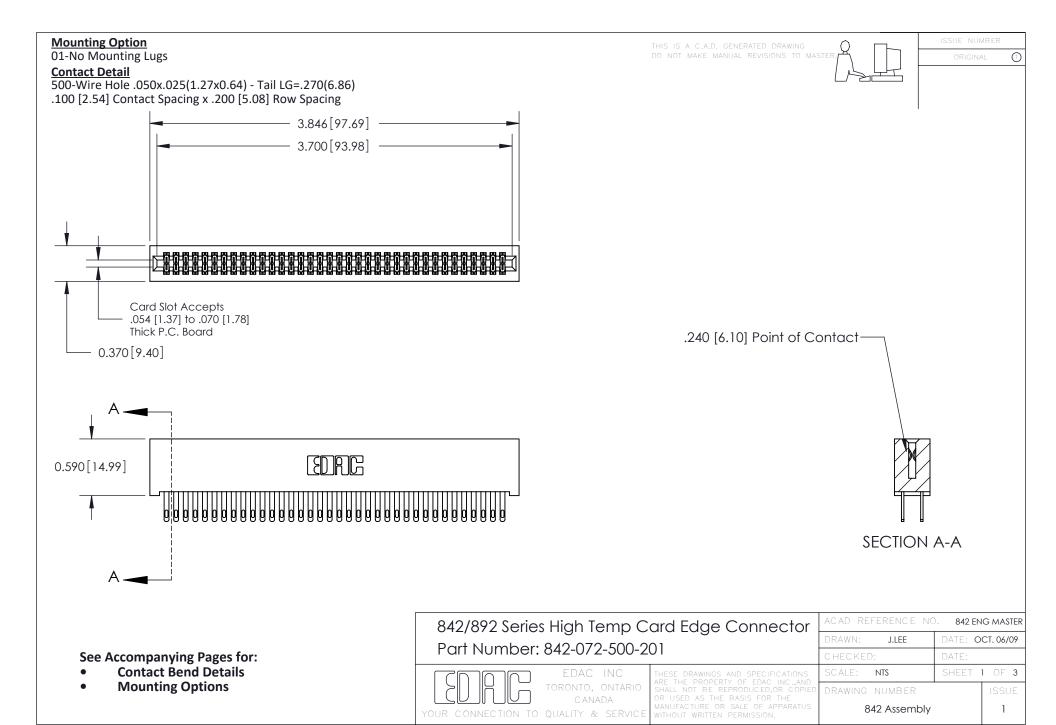

THIS IS A C.A.D. GENERATED DRAWING DO NOT MAKE MANUAL REVISIONS TO MASTER

ORIGINAL (1)



| 842/892 Series High Temp Card Edge Connector<br>Contact Bend Detail |                                                                                                 | ACAD REFERENCE NO. 842 ENG MASTER |             |                  |        |
|---------------------------------------------------------------------|-------------------------------------------------------------------------------------------------|-----------------------------------|-------------|------------------|--------|
|                                                                     |                                                                                                 | DRAWN:                            | J.LEE