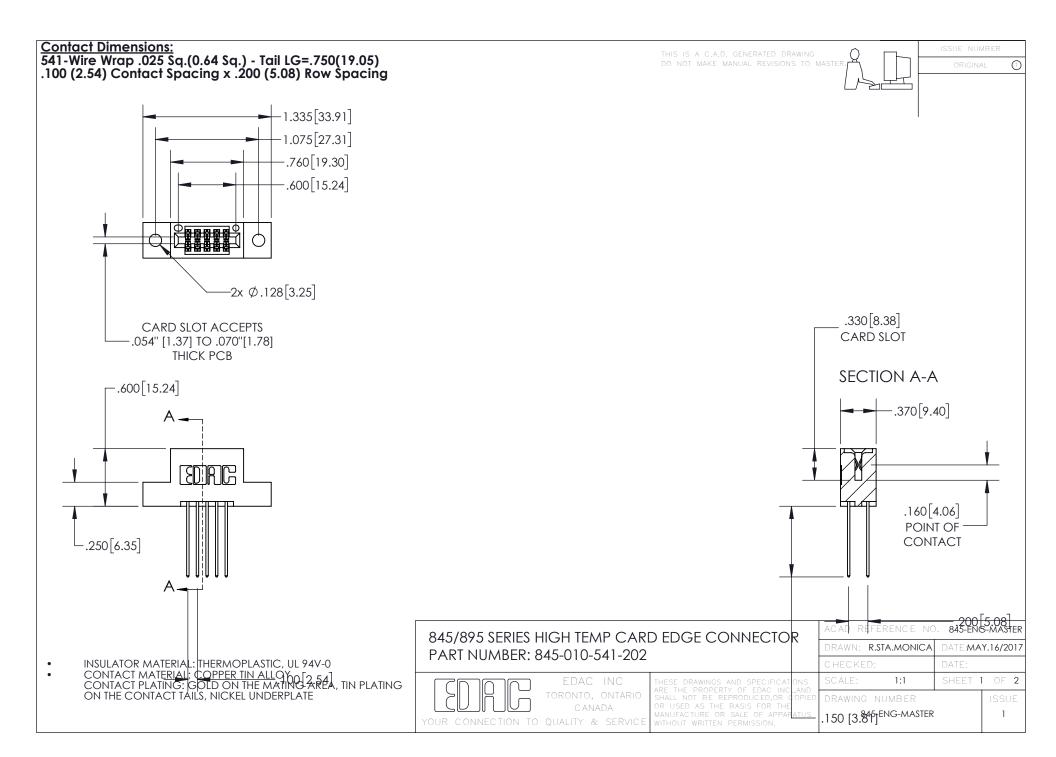

INSULATOR MATERIAL: THERMOPLASTIC POLYESTER, UL 94V-0 DAP MATERIAL AVAILABLE UPON REQUEST

**Contact Code 558** 

CONTACT MATERIAL; COPPER ALLOY CONTACT PLATING: GOLD ON THE MATING AREA, TIN PLATING ON THE CONTACT TAILS, NICKEL UNDERPLATE

## 845/895 SERIES HIGH TEMP CARD EDGE CONNECTOR CONTACT CODE 555,556,558,559,560 DIMENSIONS

YOUR CONNECTION TO QUALITY & SERVICE

Contact Code 559

|   | ACAD REFERENCE NO. 845-ENG-MASTER |                  |  |
|---|-----------------------------------|------------------|--|
|   | DRAWN: R.STA.MONICA               | DATE:MAY.16/2017 |  |
|   | CHECKED:                          | DATE:            |  |
|   | SCALE: 1:1                        | SHEET 2 OF 2     |  |
| D | DRAWING NUMBER                    | ISSUE            |  |

Contact Code 560