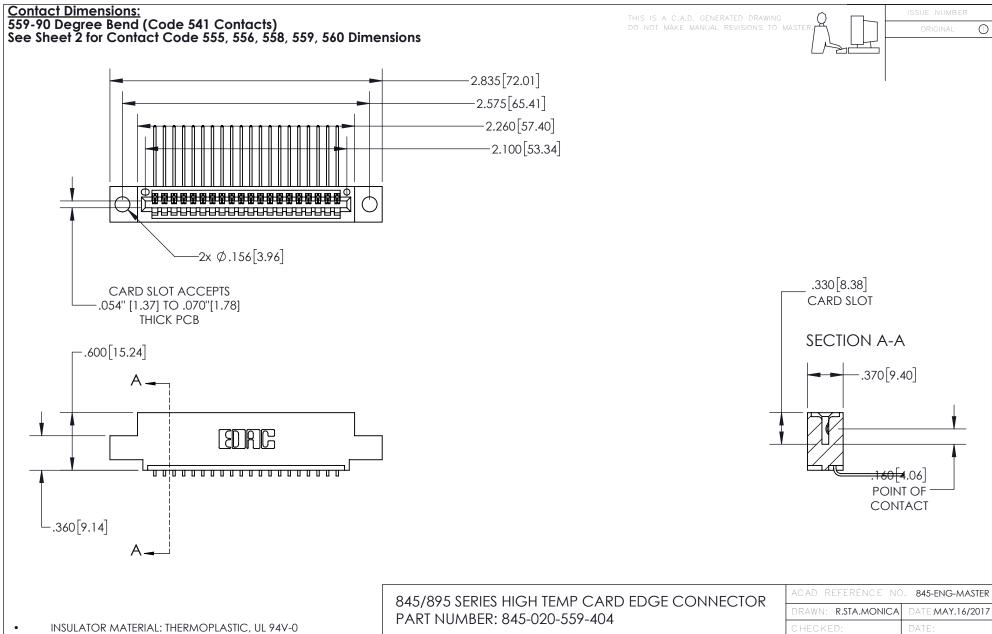

CONTACT MATERIAL; COPPER TIN ALLOY
CONTACT PLATING: GOLD ON THE MATING AREA, TIN PLATING
ON THE CONTACT TAILS, NICKEL UNDERPLATE

YOUR CONNECTION TO QUALITY & SERVICE

| ACAD NEI ENENCE NO. 643-ENG-MASIER |                  |
|------------------------------------|------------------|
| DRAWN: R.STA.MONICA                | DATE:MAY.16/2017 |
| CHECKED:                           | DATE:            |
| SCALE: 1:1                         | SHEET 1 OF 2     |
| DRAWING NUMBER                     | ISSUE            |
| 845 ENIC MASTER                    |                  |

845-ENG-MASTER







INSULATOR MATERIAL: THERMOPLASTIC POLYESTER, UL 94V-0

DAP MATERIAL AVAILABLE UPON REQUEST

**Contact Code 558** 

CONTACT MATERIAL; COPPER ALLOY CONTACT PLATING: GOLD ON THE MATING AREA, TIN PLATING O