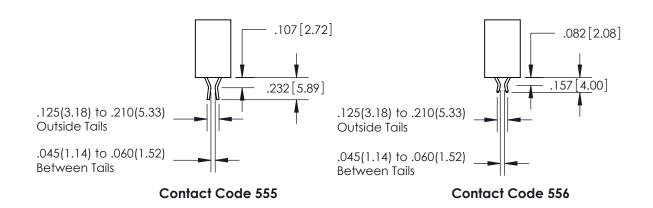

845-ENG-MASTER

INSULATOR MATERIAL: THERMOPLASTIC POLYESTER, UL 94V-0

DAP MATERIAL AVAILABLE UPON REQUEST

**Contact Code 558** 

CONTACT MATERIAL; COPPER ALLOY CONTACT PLATING: GOLD ON THE MATING AREA, TIN PLATING ON THE CONTACT TAILS, NICKEL UNDERPLATE