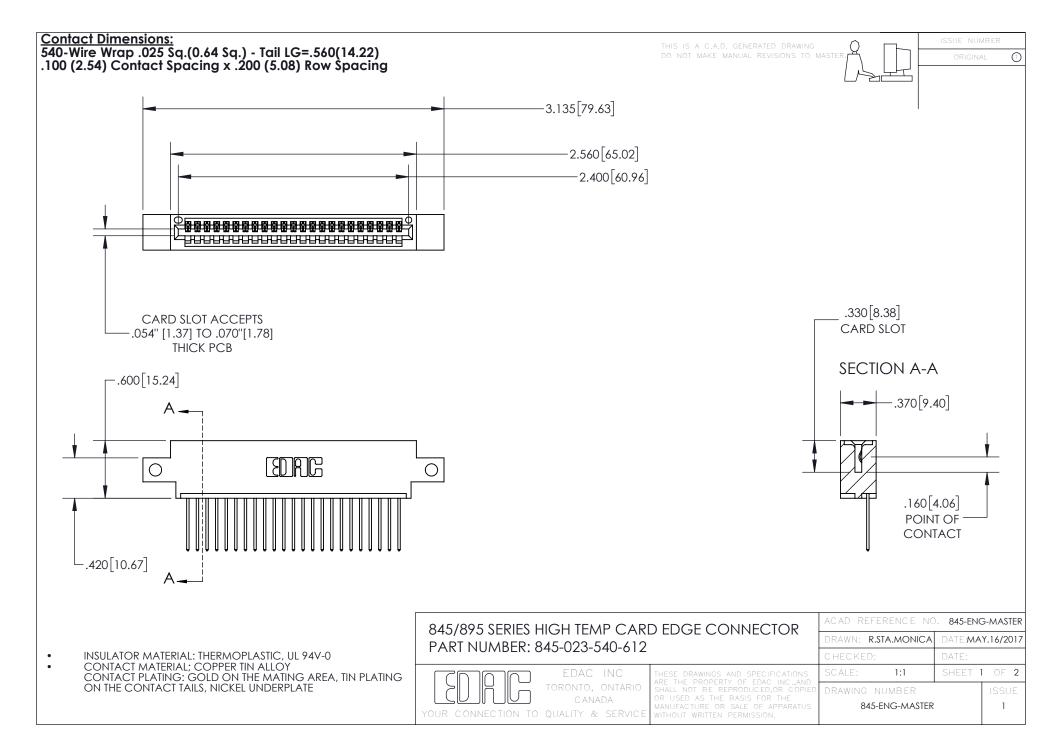

- INSULATOR MATERIAL: THERMOPLASTIC POLYESTER, UL 94V-0 DAP MATERIAL AVAILABLE UPON REQUEST
- CONTACT MATERIAL; COPPER ALLOY

CONTACT PLATING: GOLD ON THE MATING AREA, TIN PLATING ON THE CONTACT TAILS, NICKEL UNDERPLATE